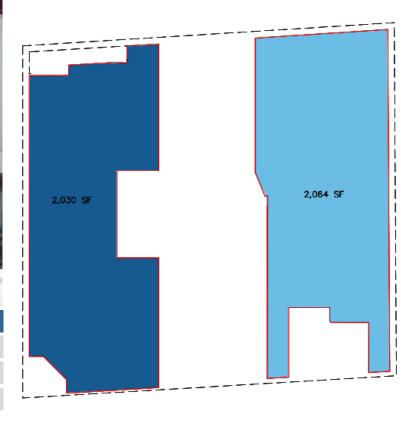

## FLOOR PLANS & AVAILABLE AREA

2 N. Sycamore > ± 2,030 SF

8 N. Sycamore  $\rightarrow$  ± 2,064 SF