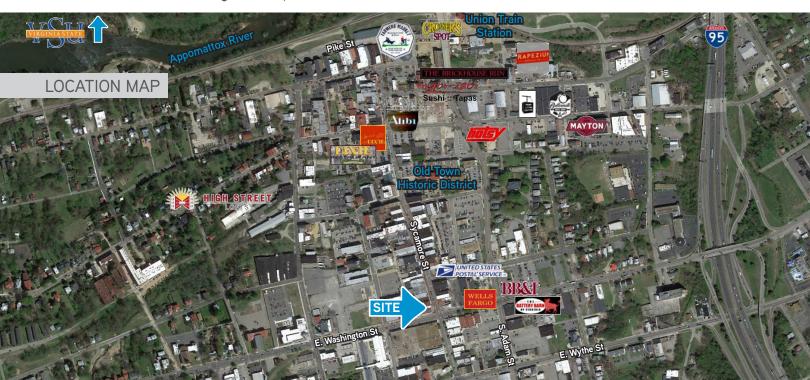

2 and 8 Sycamore Street Petersburg, Virginia 23803

# PROPERTY FEATURES

- > 2 buildings totaling 4,100 SF street level retail
- > Located on corner of Washington and Sycamore Streets in Historic Downtown Petersburg.
- > Off street parking and patio area available
- > Over 1,000 new apartments in the Historic District