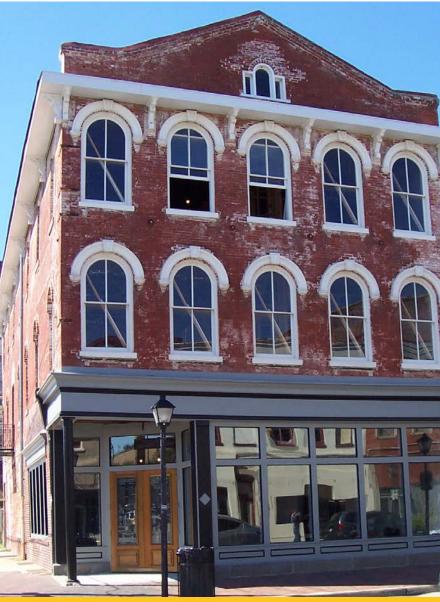

# COCKADE CITY FLATS

# PROPERTY FEATURES

- > 2 buildings totaling 4,100 SF street level retail
- > Located on corner of Washington and Sycamore Streets in Historic Downtown Petersburg.
- > Off street parking and patio area available
- > Over 1,000 new apartments in the Historic District