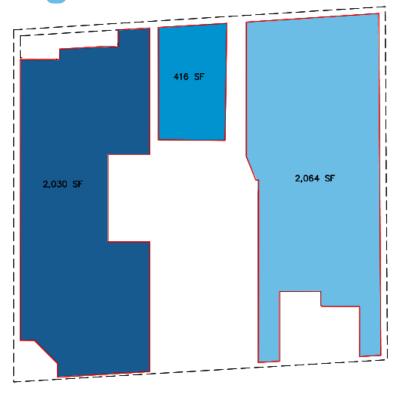

# FLOOR PLANS & AVAILABLE AREA

# 3 different options to fit your needs:

2 N. Sycamore > ± 2,030 SF

6 N. Sycamore > ± 416 SF

8 N. Sycamore > ± 2,064 SF