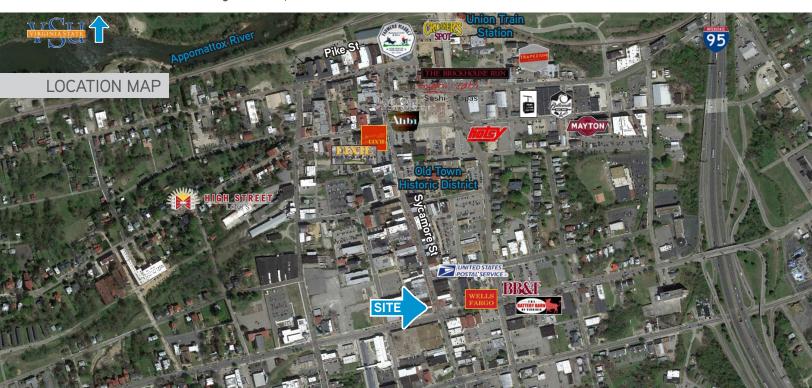

# PROPERTY FEATURES

- > 3 buildings totaling 4,510 SF street level retail
- > Located on corner of Washington and Sycamore Streets in Historic Downtown Petersburg.
- > Off street parking and patio area available
- > Over 1,000 new apartments in the Historic District

Traffic counts Washington St. ±15,000 VPD