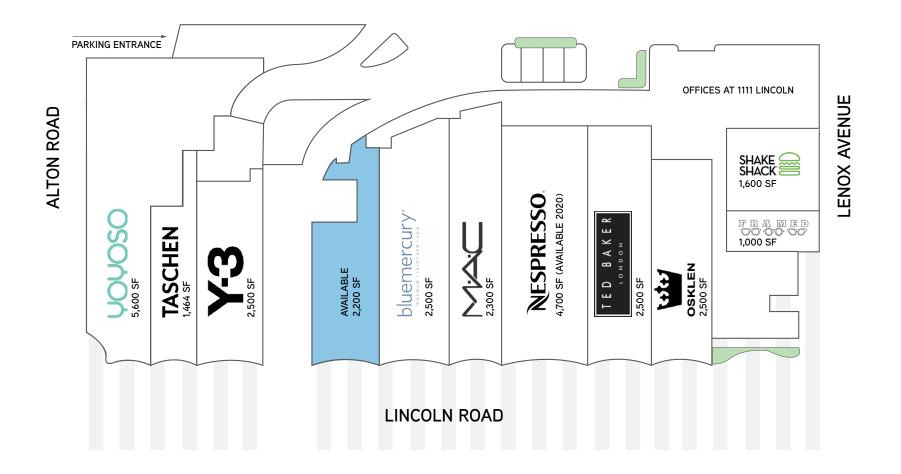

# Retail & Restaurant Spaces for Lease

Prime opportunity for retail space in the heart of Lincoln Road's pedestrian promenade. 900 SF & 2,200 SF spaces are currently available.

Colliers International South Florida, LLC 2121 Ponce de Leon Boulevard Suite 1250 Coral Gables, Florida 33134 Jonathan Carter Executive Managing Director Retail Services +1 786 517 4971 jonathan.carter@colliers.com Steven Henenfeld Executive Vice President Retail Services +1 305 779 3178 steven.henenfeld@colliers.com

# THE SPACES

Retail & restaurant spaces include 900 SF & 2,200 SF. The spaces feature 16'-30' ceiling heights with floor-to-ceiling windows, inviting pedestrians from the surrounding pedestrian promenade.