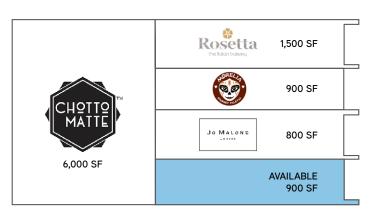

# Retail & Restaurant Spaces for Lease

Prime opportunity for retail space in the heart of Lincoln Road's pedestrian promenade. 900 SF & 2,200 SF spaces are currently available.

Colliers International South Florida, LLC 2121 Ponce de Leon Boulevard Suite 1250 Coral Gables, Florida 33134 Jonathan Carter Executive Managing Director Retail Services +1 786 517 4971 jonathan.carter@colliers.com Steven Henenfeld Executive Vice President Retail Services +1 305 779 3178 steven.henenfeld@colliers.com

# THE SPACES

Retail & restaurant spaces include 900 SF & 2,200 SF. The spaces feature 16'-30' ceiling heights with floor-to-ceiling windows, inviting pedestrians from the surrounding pedestrian promenade.