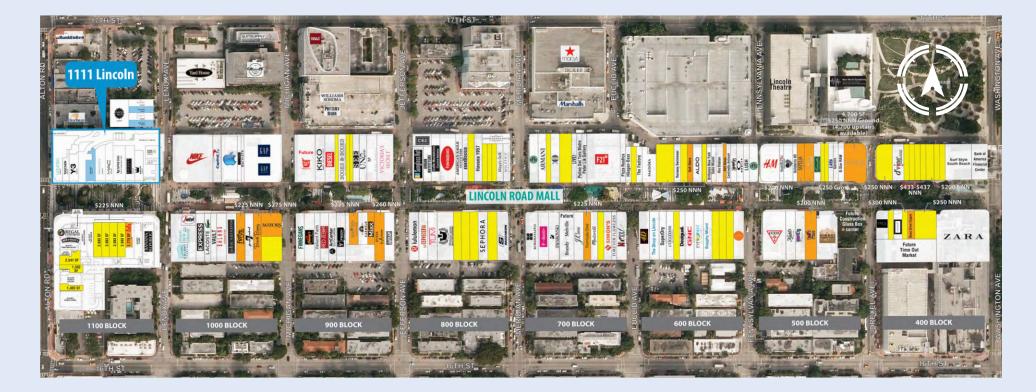

|                                     |
| Floors:    | 9                                                                                                                            |                                     |
| Breakdown  | Retail:<br>Office:<br>Event Space:                                                                                           | 51,839 SF<br>94,488 SF<br>25,000 SF |
| Parking    | Approx. 300 Parking Spaces                                                                                                   |                                     |
| Architect: | Herzog & de Meuron                                                                                                           |                                     |





Area Map

Short-Term Lease Vacant