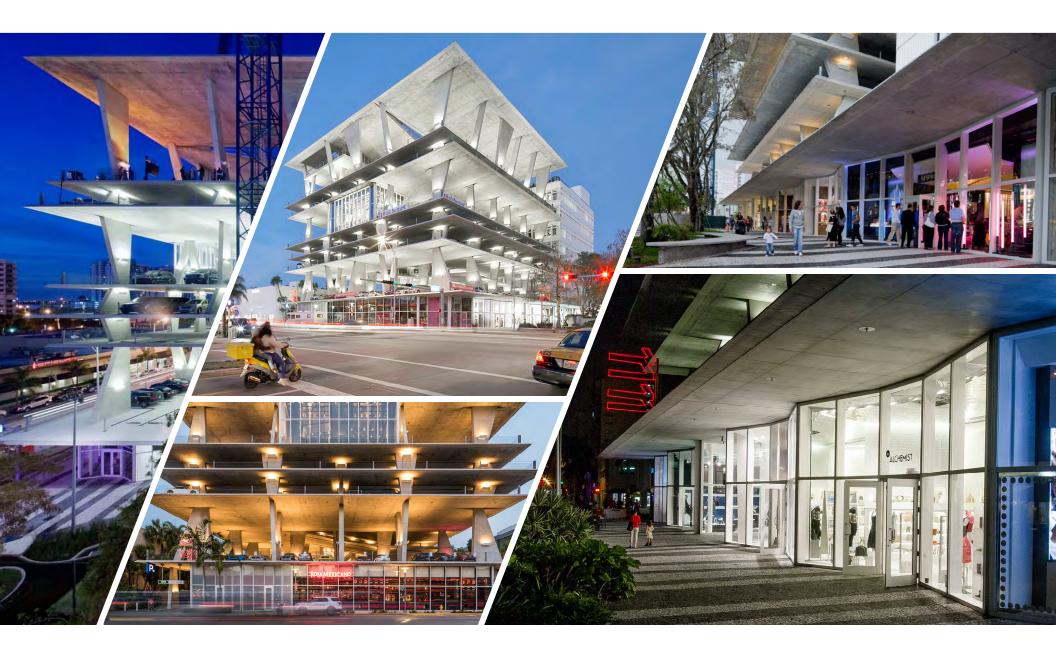

#### THE PROPERTY

Situated on the highly trafficked corner of Alton and Lincoln Road. 1111 is at the entrance to the Lincoln Road pedestrian promenade and features an iconic parking structure and high-end boutique retail and restaurant space. The property brings together office, retail and parking all under one truly spectacular roof.

# THE SPACES

Retail & restaurant spaces include 900 SF & 2,200 SF. The spaces feature 16'-30' ceiling heights with floor-to-ceiling windows, inviting pedestrians from the surrounding pedestrian promenade.

#### **BUILDING SPECIFICATIONS**

| Address    | 1111 Lincoln Road<br>Miami Beach, Florida 33139                                                                              |                                     |
|------------|------------------------------------------------------------------------------------------------------------------------------|-------------------------------------|
| Location   | The Property is located on the corner of<br>Alton Road and Lincoln Lane North in the<br>Lincoln Road Mall in Miami, Florida. |                                     |
| Year Built | 1969; 2010 (Renovated)                                                                                                       |                                     |
| Floors:    | 9                                                                                                                            |                                     |
| Breakdown  | Retail:<br>Office:<br>Event Space:                                                                                           | 51,839 SF<br>94,488 SF<br>25,000 SF |
| Parking    | Approx. 300 Parking Spaces                                                                                                   |                                     |
| Architect: | Herzog & de Meuron                                                                                                           |                                     |