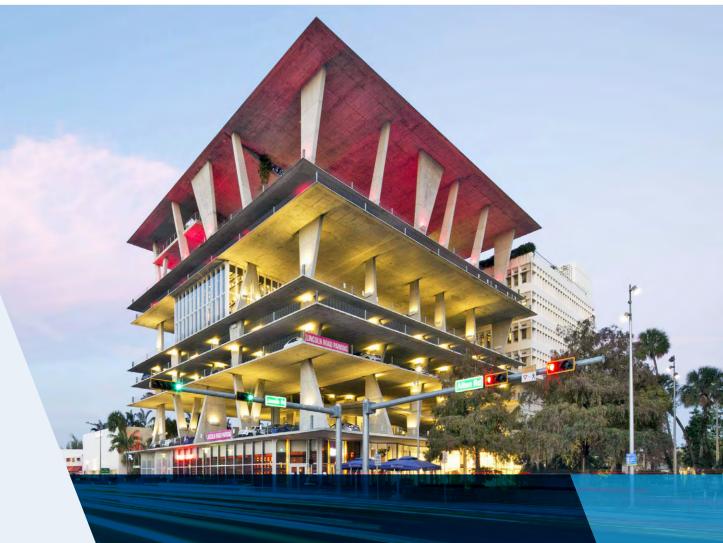

# 11111 Lincoln Road

#### THE PROPERTY

Situated on the highly trafficked corner of Alton and Lincoln Road. 1111 is at the entrance to the Lincoln Road pedestrian promenade and features an iconic parking structure and high-end boutique retail and restaurant space. The property brings together office, retail and parking all under one truly spectacular roof.

#### **BUILDING SPECIFICATIONS**

| Address    | 1111 Lincoln Road<br>Miami Beach, Florida 33139                                                                              |                                     |
|------------|------------------------------------------------------------------------------------------------------------------------------|-------------------------------------|
| Location   | The Property is located on the corner of<br>Alton Road and Lincoln Lane North in the<br>Lincoln Road Mall in Miami, Florida. |                                     |
| Year Built | 1969; 2010 (Renovated)                                                                                                       |                                     |
| Floors:    | 9                                                                                                                            |                                     |
| Breakdown  | Retail:<br>Office:<br>Event Space:                                                                                           | 51,839 SF<br>94,488 SF<br>25,000 SF |
| Parking    | Approx. 300 Parking Spaces                                                                                                   |                                     |
| Architect: | Herzog & de Meuron                                                                                                           |                                     |