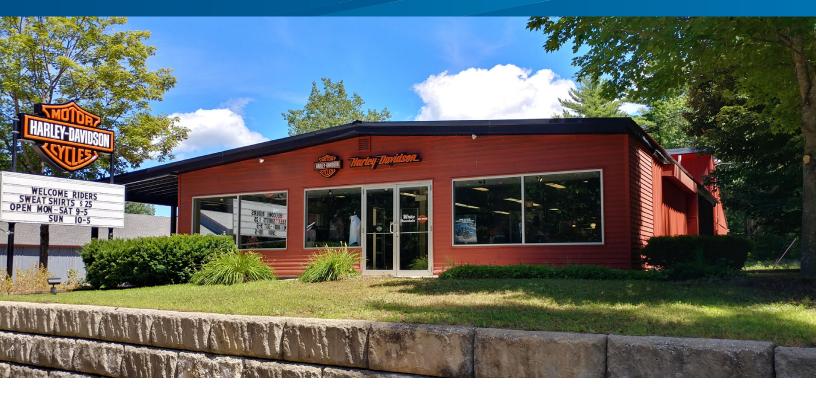

## HARLEY-DAVIDSON

1275 WHITE MOUNTAIN HIGHWAY | NORTH CONWAY, NH

### **Property Information**

OFFERING PRICE: \$ 687,500

**CAP RATE: 8.00%** 

NOI: \$ 55,000

BUILDING SIZE: ± 5,853 SF

- > Absolute NNN Lease with no landlord responsibilities
- > Operational for approximately 10 years
- > Strong EBIDTA
- > Extremely low rent to sales ratio
- > Phenomenal brand recognition
- > Great Exposure main retail corridor