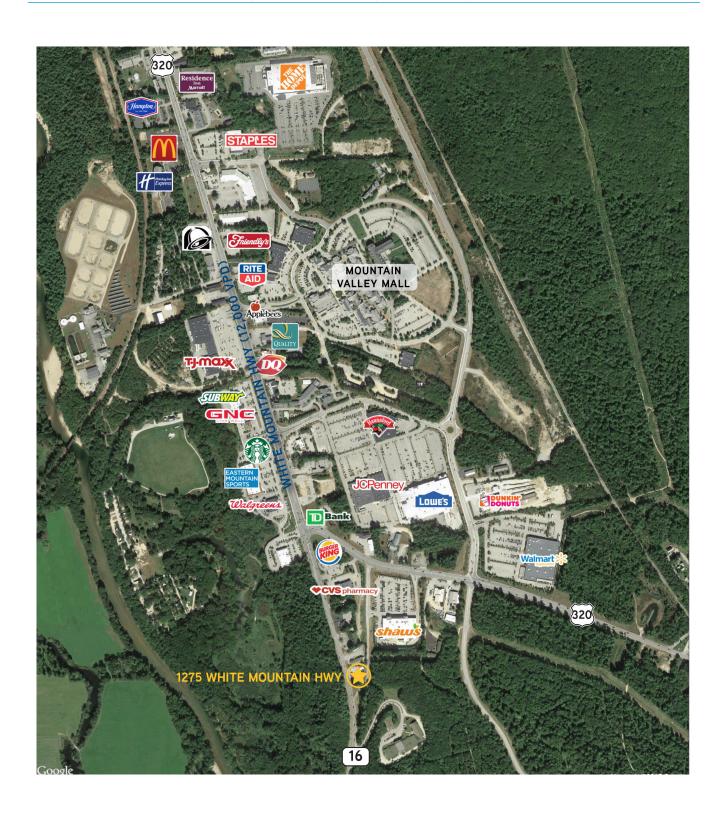

## HARLEY-DAVIDSON

1275 WHITE MOUNTAIN HIGHWAY | NORTH CONWAY, NH

### **Property Information**

OFFERING PRICE: \$ 687,500

**CAP RATE: 8.00%** 

NOI: \$ 55,000

BUILDING SIZE: ± 5,853 SF

- > Absolute NNN Lease with no landlord responsibilities
- > Operational for approximately 10 years
- > Strong EBIDTA
- > Extremely low rent to sales ratio
- > Phenomenal brand recognition
- > Great Exposure main retail corridor