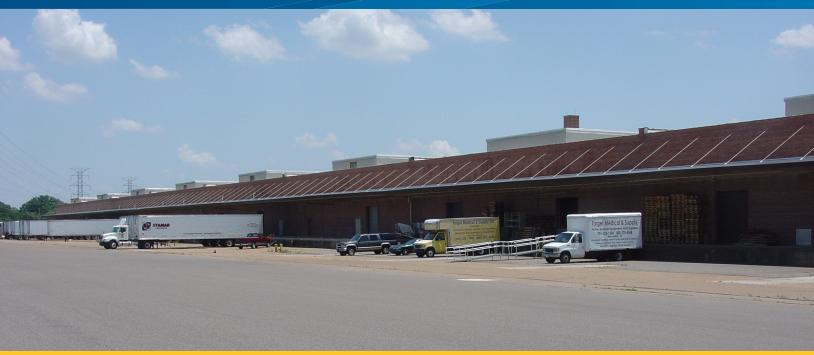

#### The Memphis Depot > Industrial Space

The Memphis Depot is a gated and secure 4.2 million square foot industrial park consisting of 43 buildings. Companies within the Depot benefit from the invaluable advantage of immediate access to all four modes of transportation within minutes of the Memphis International Airport which has lead Memphis to be branded as "America's Aerotropolis". The Memphis Depot has the ability to supply companies with above-standard trailer parking, great flexibility in size ranges, and large amounts of space in one central location.

### **Building Amenities**

- > 219,788 SF total building
- > 21,961 SF available
- 2 dock-high doors (rear) &
  2 grade-level drive-in doors (front)
- > 14' 16' clear height
- > Fully-sprinklered