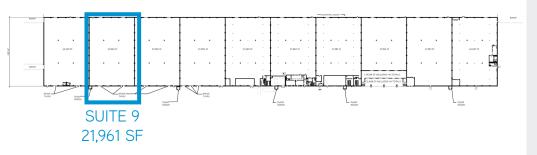

## The Memphis Depot > Floor Plan 2158 Heyde Avenue, Suite 9 21,961 SF Available

FLOOR PLAN

**BUILDING PLAN** 

This document has been prepared by Colliers International for advertising and general information only. Colliers International makes noguarantees, representations or warranties of any kind, expressed or implied, regarding the information including, but not limited to, warranties of content, accuracy and reliability. Any interested party should undertake their own inquiries as to the accuracy of the information. Colliers International excludes unequivocally all inferred or implied terms, conditions and warranties arising out of this document and excludes all liability for loss and damages arising there from. This publication is the copyrighted property of Colliers International and/or its licensor(s). ©2017. All rights reserved.