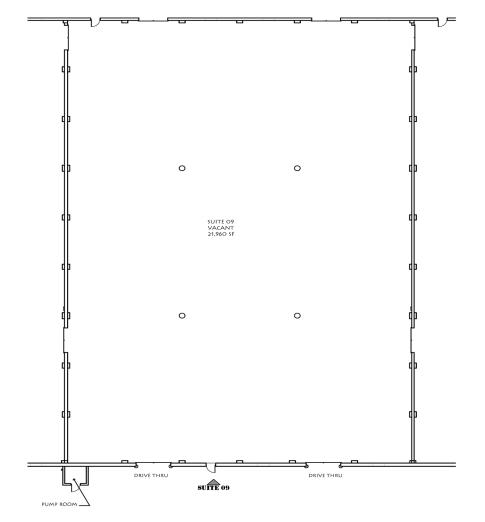

## The Memphis Depot > Floor Plan 2158 Heyde Avenue, Suite 9 21,961 SF Available

FLOOR PLAN

**BUILDING PLAN** 

This document has been prepared by Colliers International for advertising and general information only. Colliers International makes noguarantees, representations or warranties of any kind, expressed or implied, regarding the information including, but not limited to, warranties of content, accuracy and reliability. Any interested party should undertake their own inquiries as to the accuracy of the information. Colliers International excludes unequivocally all inferred or implied terms, conditions and warranties arising out of this document and excludes all liability for loss and damages arising there from. This publication is the copyrighted property of Colliers International and/or its licensor(s). ©2017. All rights reserved.