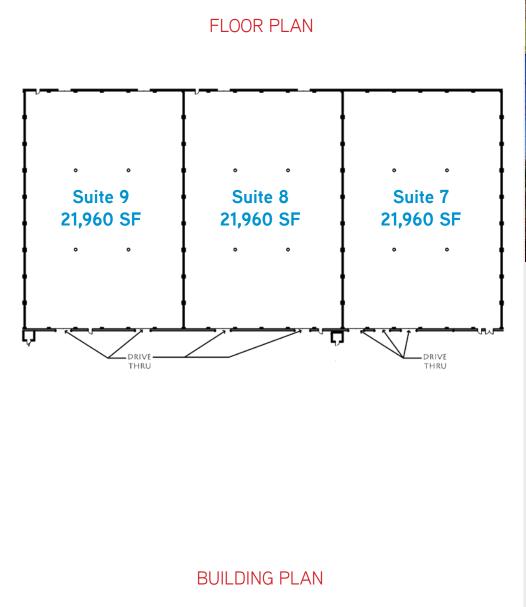

## The Memphis Depot > Floor Plan 2158 Heyde Avenue, Suites 7-9 65,880 SF Available

This document has been prepared by Colliers International for advertising and general information only. Colliers International makes no guarantees, representations or warranties of any kind, expressed or implied, regarding the information including, but not limited to, warranties of content, accuracy and reliability. Any interested party should undertake their own inquiries as to the accuracy of the information. Colliers International excludes unequivocally all inferred or implied terms, conditions and warranties arising out of this document and excludes all liability for loss and damages arising there from. This publication is the copyrighted property of Colliers International and/or its licensor(s). ©2018. All rights reserved.