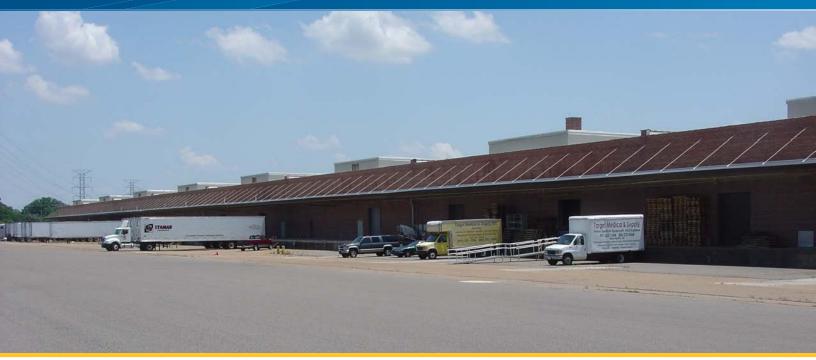

# The Memphis Depot

2158 HEYDE AVENUE - BLDG 210, SUITES 7-9

# (DIVISIBLE) 65,880 SF AVAILABLE

## **Building Amenities**

- > 219,788 SF total building
- > 65,880 SF available (Divisible by 43,920 SF)
- > Approximately 3,500 SF of office area
- > 6 (12' x 14') Drive-in doors (front)
- > 6 (10' x 12') Dock doors (rear)
- > 14' 16' clear ceiling height
- > Fully-spinklered