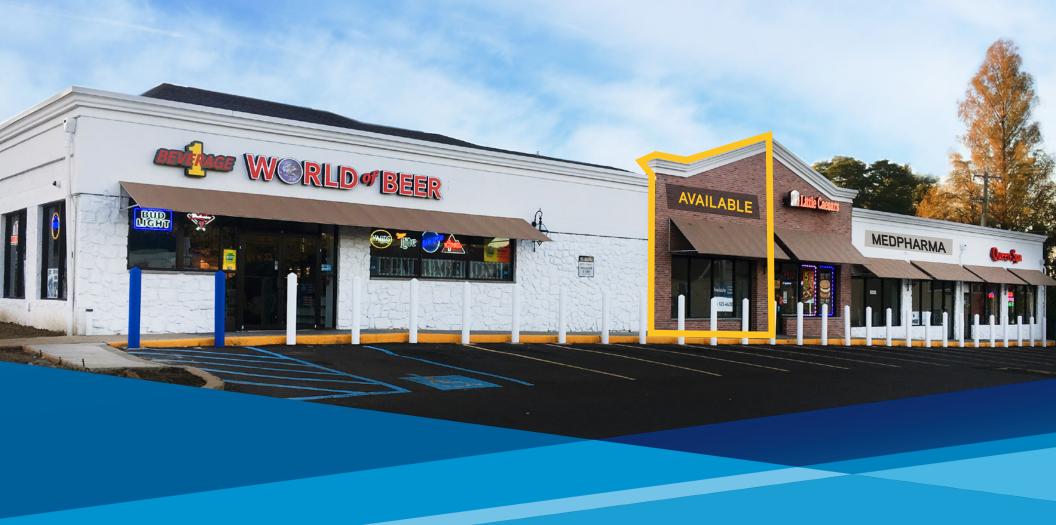

# **AVAILABLE**

1,600 SF 1701 WELSH ROAD PHILADELPHIA, PA

# **PROPERTY FEATURES**

- > 1,600 SF available, renovations completed
- > High traffic counts: 48,000+/- vehicles per day
- > Flagship store visibility on Grant Avenue
- > 76 car off-street parking
- > Easy access on Grant Avenue and Welsh Road