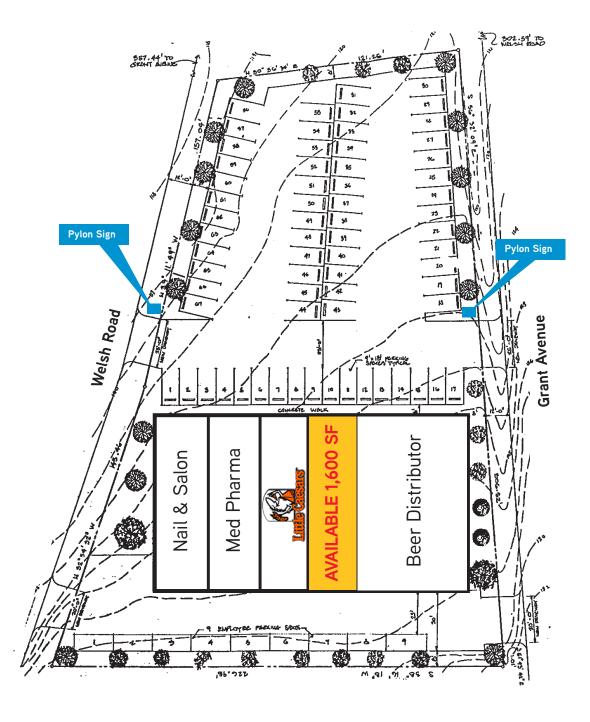

# **AVAILABLE**

1,600 SF 1701 WELSH ROAD PHILADELPHIA, PA

# **PROPERTY FEATURES**

- > 1,600 SF available, renovations completed
- > High traffic counts: 48,000+/- vehicles per day
- > Flagship store visibility on Grant Avenue
- > 76 car off-street parking
- > Easy access on Grant Avenue and Welsh Road