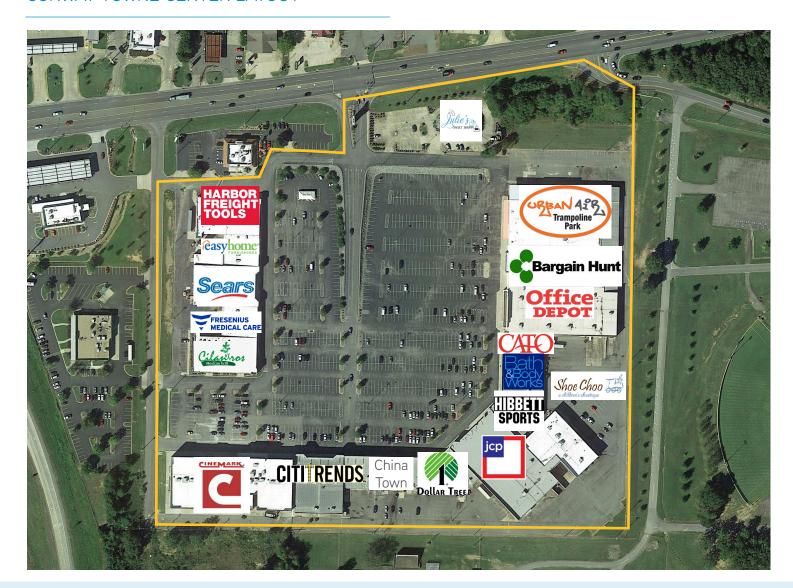

#### **CURRENT TENANTS**

| Shoe Choo            | Hibbett's Sporting Goods  | JC Penney         | Dollar Tree          |
|----------------------|---------------------------|-------------------|----------------------|
| ChinaTown Restaurant | Cinemark Theater          | Sears             | Easy Home            |
| Cato's               | Wild Hair                 | Bath & Body Works | Citi Trends          |
| Harbor Freight Tools | Urban Air Trampoline Park | Office Depot      | Julie's Sweet Shoppe |

#### CONWAY TOWNE CENTER LAYOUT