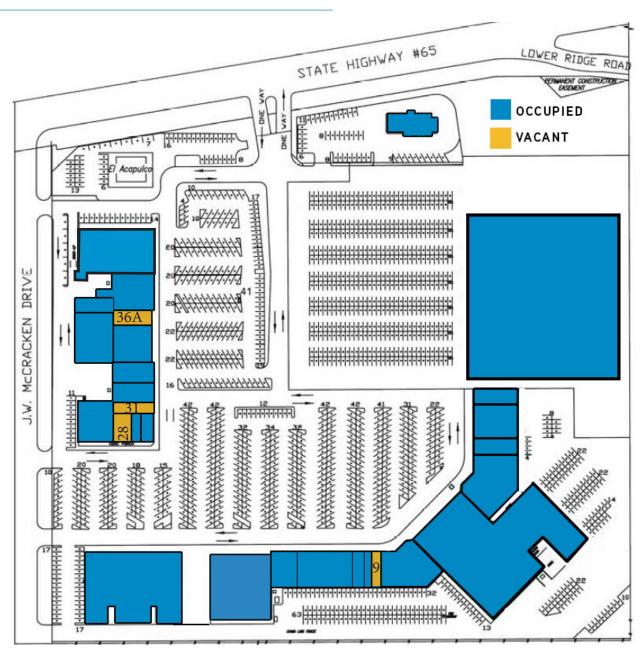

## **AVAILABLE UNITS**

| Suite 9   | 1,400 SF | \$12.00/SF | Shop (in-line) |
|-----------|----------|------------|----------------|
| Suite 28  | 1,890 SF | \$12.00/SF | Shop (in-line) |
| Suite 31  | 1,956 SF | \$12.00/SF | Shop (in-line) |
| Suite 36A | 2,936 SF | \$12.00/SF | Shop (in-line) |

#### CONWAY TOWNE CENTER AVAILABLE