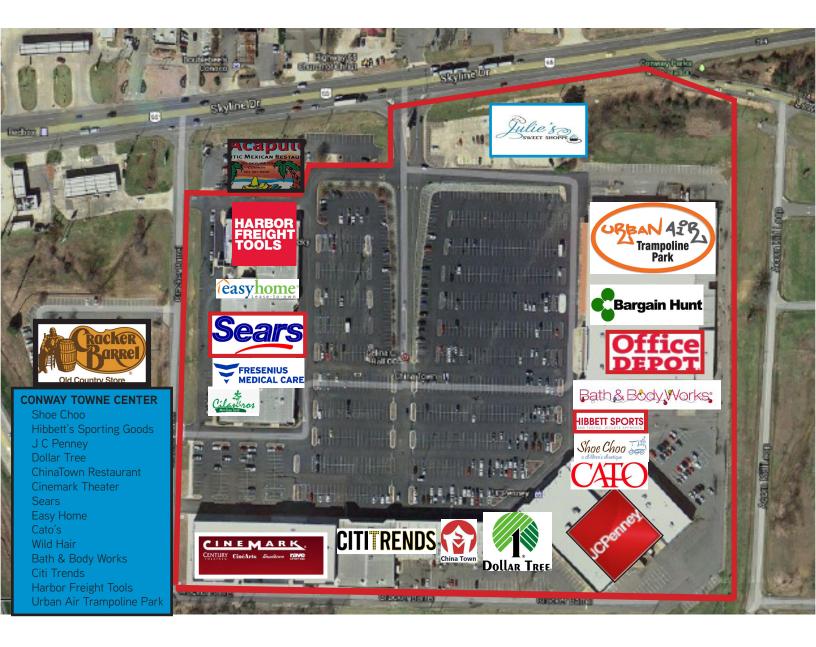

#### **Current Tenants**

Shoe Choo Hibbett's Sporting Goods JC Penney Dollar Tree ChinaTown Restaurant Cinemark Theater Harbor Freight Tools Bath and Body Works Sears Easy Home Cato's Office Depot Wild Hair