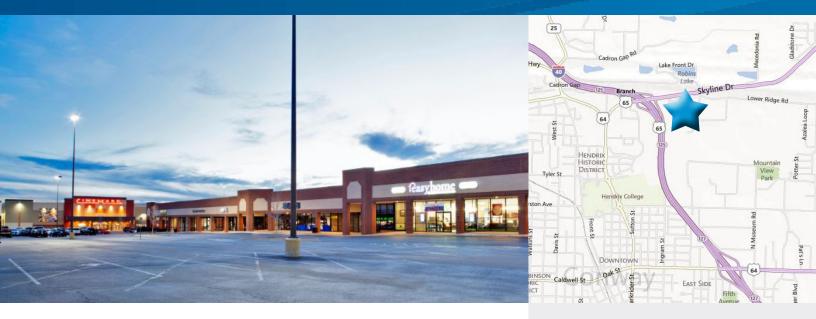

# Conway Towne Center

201 SKYLINE DRIVE, CONWAY, AR 72032

## Offering

Available Space: 1,400 - 2,921 SF Lease Rate: \$12 / SF NNN \$1.85 / SF CAM Ample Parking

Conway Towne Center is a 312,000 square foot shopping center located at the intersection of U.S. Highway 65 and Interstate 40 in northeast Conway. The traffic count for this area of Hwy 65 and I-40 is 32,000 and 59,000 respectively.