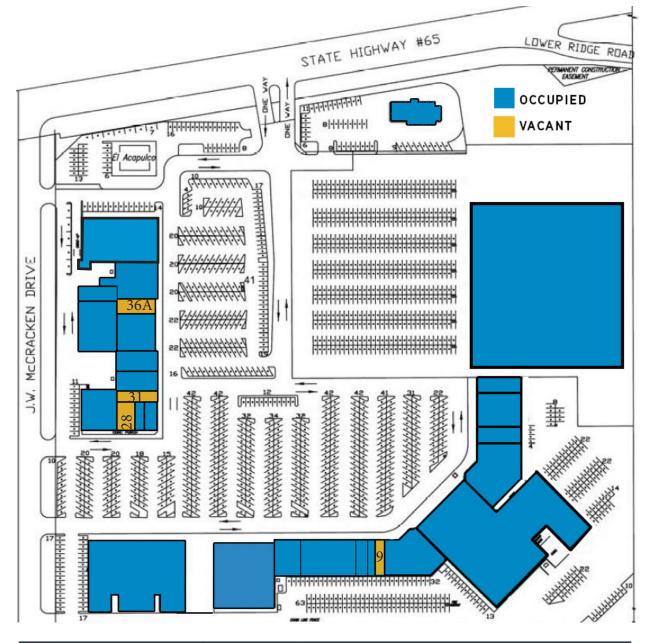

| Suite | Available SF | Lease Rate | Туре           |
|-------|--------------|------------|----------------|
| 9     | 1,400        | \$12.00    | Shop (in-line) |
| 28    | 1,890        | \$12.00    | Shop (in-line) |
| 31    | 1,956        | \$12.00    | Shop (in-line) |
| 36A   | 2,921        | \$12.00    | Shop (in-line) |