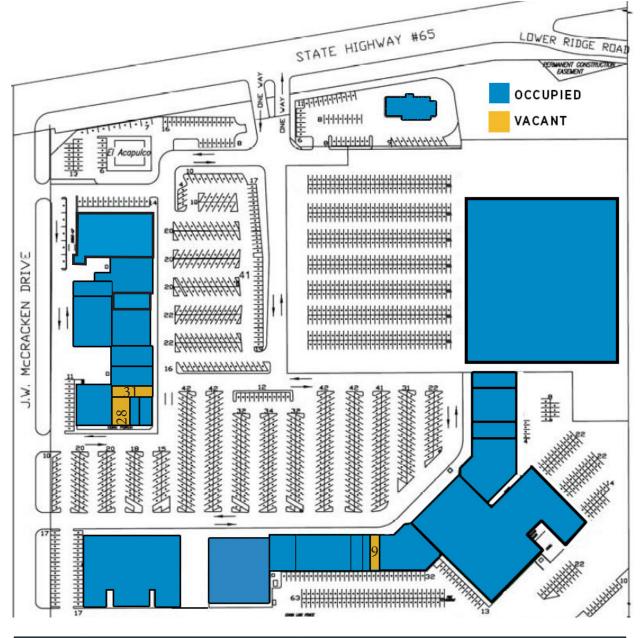

| Suite | Available SF | Lease Rate | Туре           |
|-------|--------------|------------|----------------|
| 9     | 1,400        | \$12.00    | Shop (in-line) |
| 28    | 1,890        | \$12.00    | Shop (in-line) |
| 31    | 1,956        | \$12.00    | Shop (in-line) |