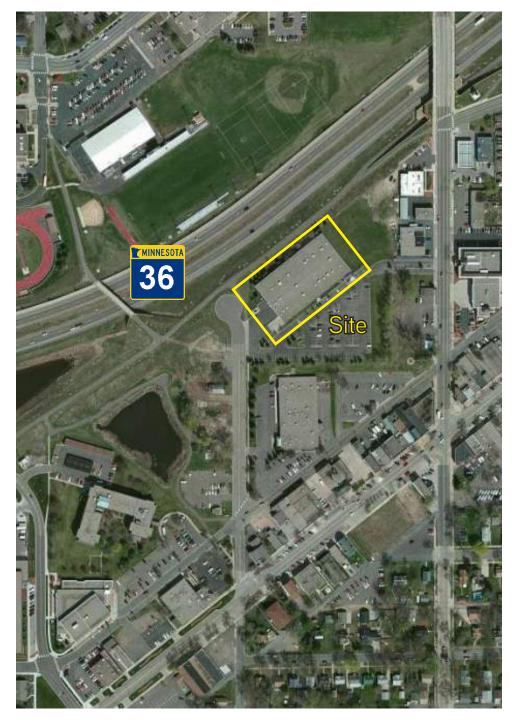

### FOR SUBLEASE

# 2350 Helen Street



NORTH ST. PAUL, MINNESOTA



## **Building Amenities**

- > 10,000 square feet available
- > Two (2) dock doors
- > One (1) drive-in door
- > 14' clear height
- > Ample surface parking
- > 100% air-conditioned
- > Great visibility from Highway 36



COLLIERS INTERNATIONAL 5985 Rice Creek Parkway Suite 105 Shoreview, MN 55126

www.colliers.com

JAY CHMIELESKI 952 897 7801 direct 612 275 3772 mobile jay.c@colliers.com ERIC RAPP, SIOR 952 897 3060 direct eric.rapp@colliers.com

# 2350 Helen Street > Aerial





## Contact Us

JAY CHMIELESKI 952 897 7801 direct 612 275 3772 mobile jay.c@colliers.com

ERIC RAPP, SIOR 952 897 3060 direct eric.rapp@colliers.com

COLLIERS INTERNATIONAL 5985 Rice Creek Parkway Suite 105 Shoreview, MN 55126

www.colliers.com



**PROPERTY FACT SHEET** 

# 2350 Helen Street

NORTH ST. PAUL, MINNESOTA

Colliers

**PROPERTY ADDRESS:** 

2350 Helen Street North St. Paul, MN 55109

#### **NET RENTAL RATES:**

\$6.50 net blended

**BUILDING SQUARE FEET:** 

44,800 square feet

CURRENTLY AVAILABLE:

10,000 square feet

PARKING RATIO: 5:1,000

## 2015 EST. CAM & REAL ESTATE TAX:

\$ 1.50 per square foot CAM \$ 2.23 per square foot Tax \$3.73 total per square foot

#### **AMENITIES:**

- Great visibility from Highway 36
- Ample surface parking

# For Leasing Information, Con