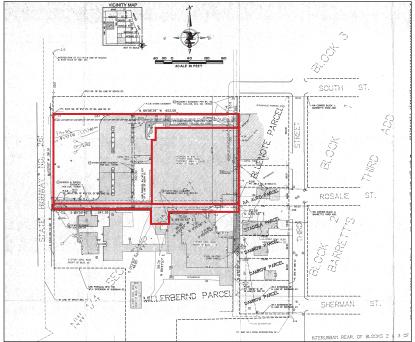

FOR SALE OR LEASE > INDUSTRIAL SPACE

## 351 Lewis Avenue W





# Colliers



## **Building Amenities**

- > 85,686 square foot office/warehouse building
- > 22,000 SF of additional mezzanine space not included in the building square footage
- > 5.31 acre lot
- > Seven (7) loading docks
- > Five (5) drive-in doors
- > New roof in 2013
- > 2000 amp, 480v, 3-phase power

### Contact Me

BILL WARDWELL 952 897 7828 MINNEAPOLIS, MN bill.wardwell@colliers.com

COLLIERS INTERNATIONAL 4350 Baker Road, Suite 400 Minnetonka, MN 55343

www.colliers.com

## 351 Lewis Avenue W > Site Plan & Survey







## Contact Me

BILL WARDWELL 952 897 7828 MINNEAPOLIS, MN bill.wardwell@colliers.com

COLLIERS INTERNATIONAL 4350 Baker Road, Suite 400 Minnetonka, MN 55343

www.colliers.com



#### **PROPERTY FACT SHEET**

# 351 Lewis Avenue W





#### **PROPERTY ADDRESS:**

351 Lewis Avenue West Winsted, Minnesota 55395

#### BUILDING SQUARE FEET:

85,686 square feet total13,477 square feet office72,209 square feet warehouse22,000 SF of additional mezzaninespace not included in the buildingsquare footage

#### LOT SIZE:

5.31 acres

#### LOADING:

Seven (7) loading docks Five (5) drive-in doors

#### YEAR BUILT:

1968 original, various expansions through 1985

**CLEAR HEIGHT:** Varies from 12' - 21'

#### POWER:

2000 amp, 480v, 3-phase power

#### **NET RENTAL RATES:**

\$5.00 per square foot offi