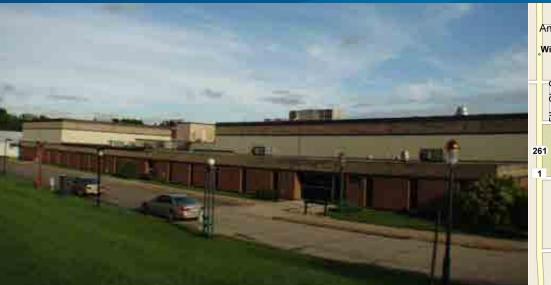

## **Building Amenities**

- > 85,686 square foot office/warehouse building
- > 22,000 SF of additional mezzanine space not included in the building square footage
- > 5.31 acre lot
- > Seven (7) loading docks
- > Five (5) drive-in doors
- > New roof in 2013
- > 2000 amp, 480v, 3-phase power

#### BUILDING SQUARE FEET:

85,686 square feet total13,477 square feet office72,209 square feet warehouse22,000 SF of additional mezzaninespace not included in the buildingsquare footage

#### LOADING:

Seven (7) loading docks Five (5) drive-in doors

#### YEAR BUILT:

1968 original, various expansions through 1985

**CLEAR HEIGHT:** Varies from 12' - 21'