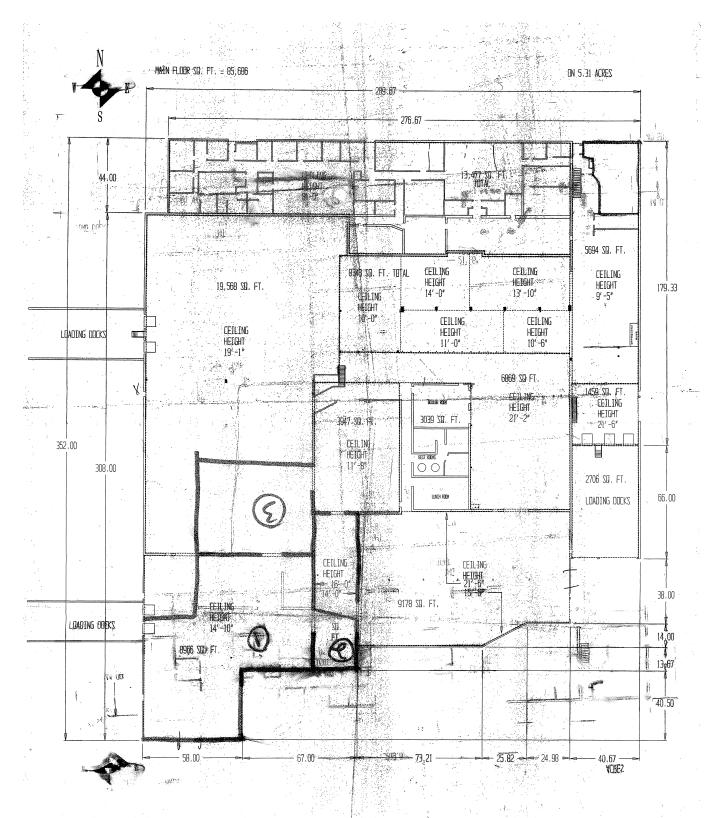

## 351 Lewis Avenue W > Site Plan & Survey

#### BUILDING SQUARE FEET:

85,686 square feet total13,477 square feet office72,209 square feet warehouse22,000 SF of additional mezzaninespace not included in the buildingsquare footage

#### LOT SIZE:

5.31 acres

#### YEAR BUILT:

1968 original, various expansions through 1985

**CLEAR HEIGHT:** Varies from 12' - 21'