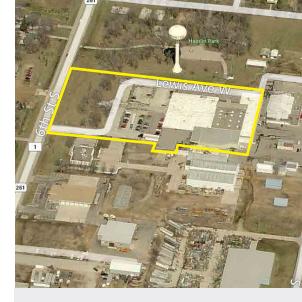

FOR SALE OR LEASE > INDUSTRIAL SPACE

## 351 Lewis Avenue W





# Colliers



## **Building Amenities**

- > 85,686 square foot office/warehouse building
- > 22,000 SF of additional mezzanine space not included in the building square footage
- > 5.31 acre lot
- > Seven (7) loading docks
- > Five (5) drive-in doors
- > New roof in 2013
- > 2000 amp, 480v, 3-phase power

### Contact Me

BILL WARDWELL 952 897 7828 MINNEAPOLIS, MN bill.wardwell@colliers.com

COLLIERS INTERNATIONAL 4350 Baker Road, Suite 400 Minnetonka, MN 55343

www.colliers.com

## 351 Lewis Avenue W > Site Plan & Survey







## Contact Me

BILL WARDWELL 952 897 7828 MINNEAPOLIS, MN bill.wardwell@colliers.com

COLLIERS INTERNATIONAL 4350 Baker Road, Suite 400 Minnetonka, MN 55343

www.colliers.com



#### **PROPERTY FACT SHEET**

# 351 Lewis Avenue W





#### **PROPERTY ADDRESS:**

351 Lewis Avenue West Winsted, Minnesota 55395

#### BUILDING SQUARE FEET:

85,686 square feet total13,477 square feet office72,209 square feet warehouse22,000 SF of additional mezzaninespace not included in the buildingsquare footage

#### LOT SIZE:

5.31 acres

#### LOADING:

Seven (7) loading docks Five (5) drive-in doors

#### YEAR BUILT:

1968 original, various expansions through 1985

**CLEAR HEIGHT:** Varies from 12' - 21'

#### POWER:

2000 amp, 480v, 3-phase power

#### **NET RENTAL RATES:**

\$5.00 per square foot office