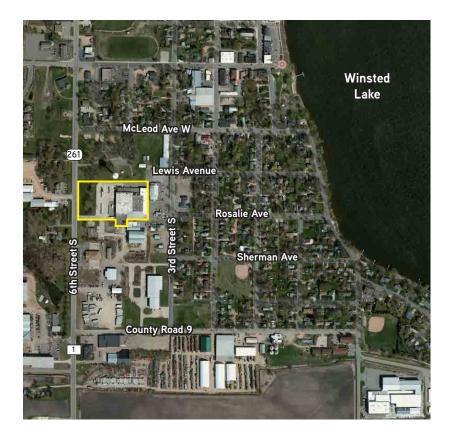

#### **PROPERTY ADDRESS:**

351 Lewis Avenue West Winsted, Minnesota 55395

#### LOT SIZE:

5.31 acres