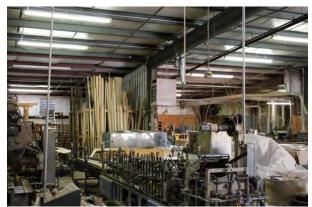

#### WAREHOUSE

- > 20,300 +/- SF
- > One dock high door 8' x 9'4"
- > One drive-in door 22' x 14'
- > Heavy Power, 3 phase, 1200 amps
- > Two sections, newer on built in 2007
- > 17.5'-12.5' clear heights
- > Fully sprinklered

## 545 MS-309 > Building Photos

**Reception Area** 

Warehouse Interior

**Dock Position** 

**Private Office** 

Warehouse Interior

Warehouse Exterior

AGENT: BEN RICKETTS 901 375 4800 | EXT 4909 MEMPHIS, TN ben.ricketts@colliers.com