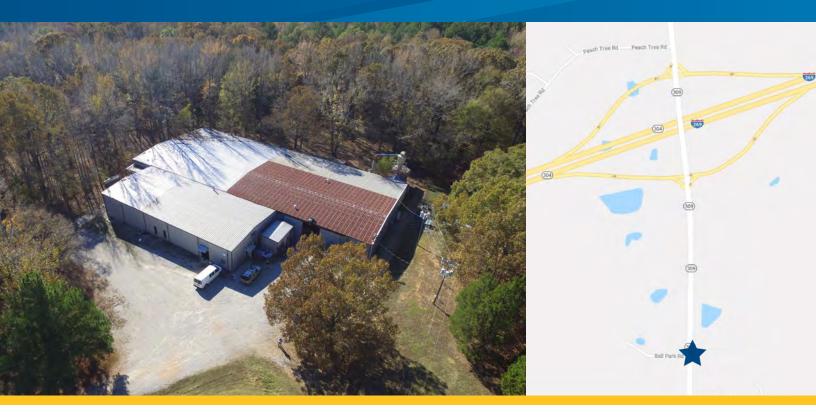

FOR SALE > 24,800 SF 545 MS-309

BYHALIA, MISSISSIPPI 38611

A gem of a warehouse In Marshall County! Approximately 25,000 SF of warehouse and office under one roof on an approximately 5.3 Acre Parcel that includes an attractive lake. The office space and half of the warehouse were added in 2007. Subject Property is located 0.3 miles from the future I-269 corridor and is just minutes from Hwy 78/I-22. Only about 24 miles from the Memphis International Airport and about 10 miles from Collierville. Industrial zoning.

## 545 MS-309 > Building Photos

**Reception Area** 

Warehouse Interior

**Dock Position** 

**Private Office** 

Warehouse Interior

Warehouse Exterior

AGENT: BEN RICKETTS 901 375 4800 | EXT 4909 MEMPHIS, TN ben.ricketts@colliers.com