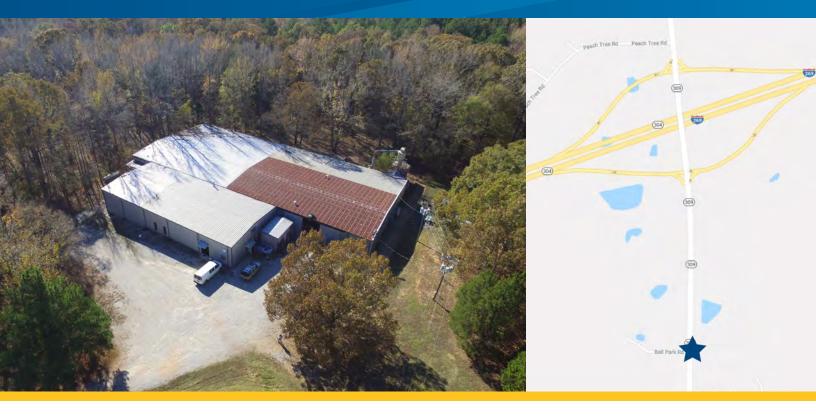

FOR SALE > 24,800 SF

# 545 MS-309

BYHALIA, MISSISSIPPI 38611

A gem of a warehouse In Marshall County! Approximately 25,000 SF of warehouse and office under one roof on an approximately 5.3 Acre Parcel that includes an attractive lake. The office space and half of the warehouse were added in 2007. Subject Property is located 0.3 miles from the future I-269 corridor and is just minutes from Hwy 78/I-22. Only about 24 miles from the Memphis International Airport and about 10 miles from Collierville. Industrial zoning.

#### **WAREHOUSE**

- > 20.300 +/- SF
- > One dock high door 8' x 9'4"
- > One drive-in door 22' x 14'
- > Heavy Power, 3 phase, 1200 amps
- > Two sections, newer on built in 2007
- > 17.5'-12.5' clear heights
- > Fully sprinklered