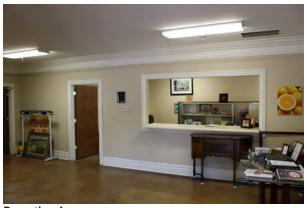

#### **OFFICE SPACE**

- > 4.500 +/- SF
- > Three large private offices
- > Large reception/open office 27'x13'
- > Work/Light assembly room 40'x18'
- > Breakroom
- > Two restrooms
- > Computer/Telecom room

## 545 MS-309 > Building Photos

Reception Area

Warehouse Interior

**Dock Position** 

**Private Office** 

Warehouse Interior

Warehouse Exterior