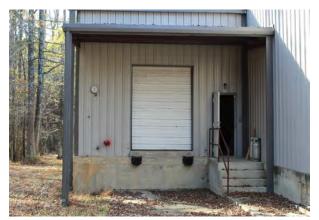

#### **WAREHOUSE**

- > 20.300 +/- SF
- > One dock high door 8' x 9'4"
- > One drive-in door 22' x 14'
- > Heavy Power, 3 phase, 1200 amps
- > Two sections, newer on built in 2007
- > 17.5'-12.5' clear heights
- > Fully sprinklered

## 545 MS-309 > Building Photos

Reception Area

Warehouse Interior

**Dock Position** 

**Private Office** 

Warehouse Interior

Warehouse Exterior