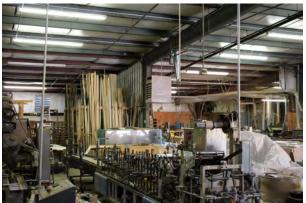

#### **WAREHOUSE**

- > 20.300 +/- SF
- > One dock high door 8' x 9'4"
- > One drive-in door 22' x 14'
- > Heavy Power, 3 phase, 1200 amps
- > Two sections, newer on built in 2007
- > 17.5'-12.5' clear heights
- > Fully sprinklered

## 545 MS-309 > Building Photos

Reception Area

Warehouse Interior

**Dock Position** 

**Private Office** 

Warehouse Interior

Warehouse Exterior