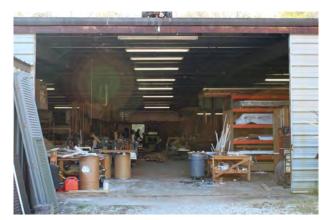

#### **WAREHOUSE**

- > 20.300 +/- SF
- > One dock high door 8' x 9'4"
- > One drive-in door 22' x 14'
- > Heavy Power, 3 phase, 1200 amps
- > Two sections, newer on built in 2007
- > 17.5'-12.5' clear heights
- > Fully sprinklered

## 545 MS-309 > Building Photos

Reception Area

Warehouse Interior

**Dock Position** 

**Private Office** 

Warehouse Interior

Warehouse Exterior