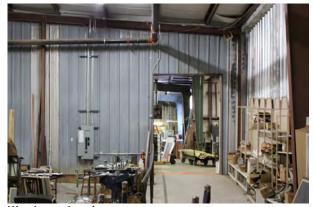

#### **WAREHOUSE**

- > 20.300 +/- SF
- > One dock high door 8' x 9'4"
- > One drive-in door 22' x 14'
- > Heavy Power, 3 phase, 1200 amps
- > Two sections, newer on built in 2007
- > 17.5'-12.5' clear heights
- > Fully sprinklered

## 545 MS-309 > Building Photos

Reception Area

Warehouse Interior

**Dock Position** 

**Private Office** 

Warehouse Interior

Warehouse Exterior