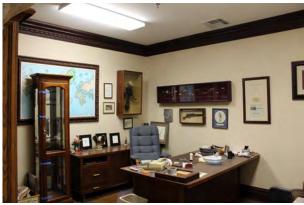

#### **OFFICE SPACE**

- > 4.500 +/- SF
- > Three large private offices
- > Large reception/open office 27'x13'
- > Work/Light assembly room 40'x18'
- > Breakroom
- > Two restrooms
- > Computer/Telecom room

## 545 MS-309 > Building Photos

Reception Area

Warehouse Interior

**Dock Position** 

**Private Office** 

Warehouse Interior

Warehouse Exterior