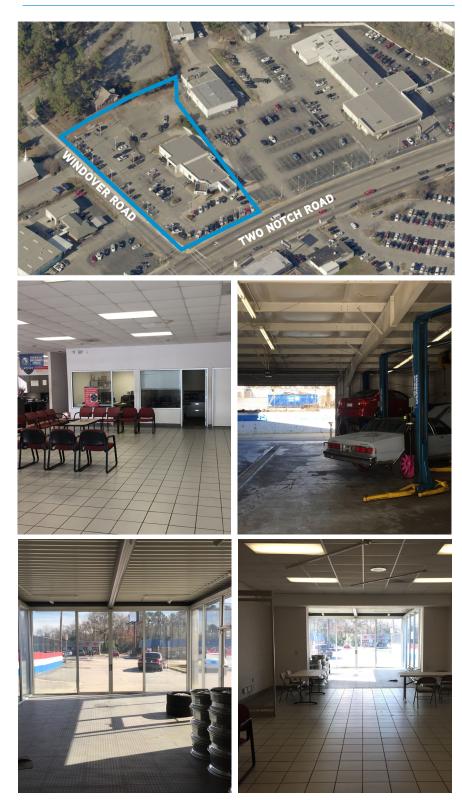

FOR SALE > ±8,250 SF

## FORMER AUTO SHOP

3201 TWO NOTCH ROAD, COLUMBIA, SOUTH CAROLINA 29204



## **Property Details**

> Square footage: <u>+</u>8,250 SF

> Showroom/office: <u>+</u>3,600 SF

- > Lot size: +1.56 acres
- > Tax map number: R11614-06-21
- > Former use: Auto shop & repair facility
- > Year built: 1988
- > Traffic count: Two Notch Road 24,800 VPD
- > Doors: 3 overhead doors (2 are drive-thru)
- > Zoning: C-3, General Commercial District
- > Price: \$575,000

CRAIG WAITES 803 401 4224 DIRECT craig.waites@colliers.com COLLIERS INTERNATIONAL 1301 Gervais Street, Suite 600 Columbia, South Carolina 29201 www.colliers.com

Colliers

## 3201 Two Notch Road > Aerial & Photos





## Contact Us

CRAIG WAITES 803 401 4224 DIRECT craig.waites@colliers.com

COLLIERS INTERNATIONAL 1301 Gervais Street, Suite 600 Columbia, SC 29201 www.colliers.com

This document has been prepared by Colliers International for advertising and general information only. Colliers International makes no guarantees, representations or warranties of any kind, expressed or implied, regarding the information including, but not limited to, warranties of content, accuracy and reliability. Any interested party should undertake their own inquiries as to the accuracy of the information. Colliers International excludes unequivocally all inferred or implied terms, conditions and warranties arising out of this document and excludes all liability for loss and damages arising there from. This publicati