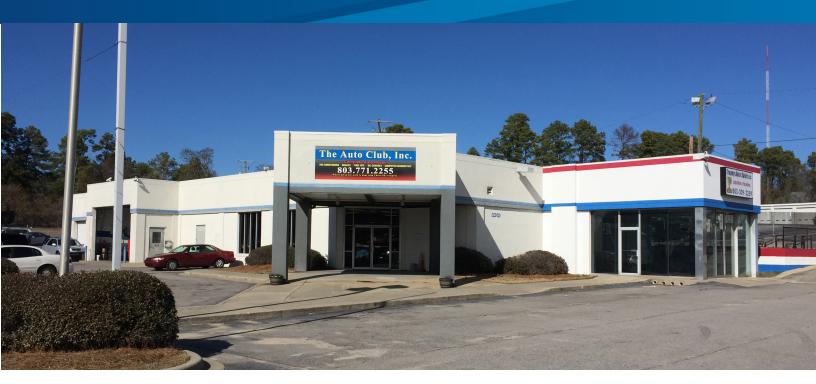

FOR SALE > ±8,250 SF

## FORMER AUTO SHOP

3201 TWO NOTCH ROAD, COLUMBIA, SOUTH CAROLINA 29204

## **Property Details**

> Square footage: <u>+</u>8,250 SF

> Showroom/office: <u>+</u>3,600 SF

- > Lot size: +1.56 acres
- > Tax map number: R11614-06-21
- > Former use: Auto shop & repair facility
- > Year built: 1988
- > Traffic count: Two Notch Road 24,800 VPD
- > Doors: 3 overhead doors (2 are drive-thru)
- > Zoning: C-3, General Commercial District
- > Price: \$575,000