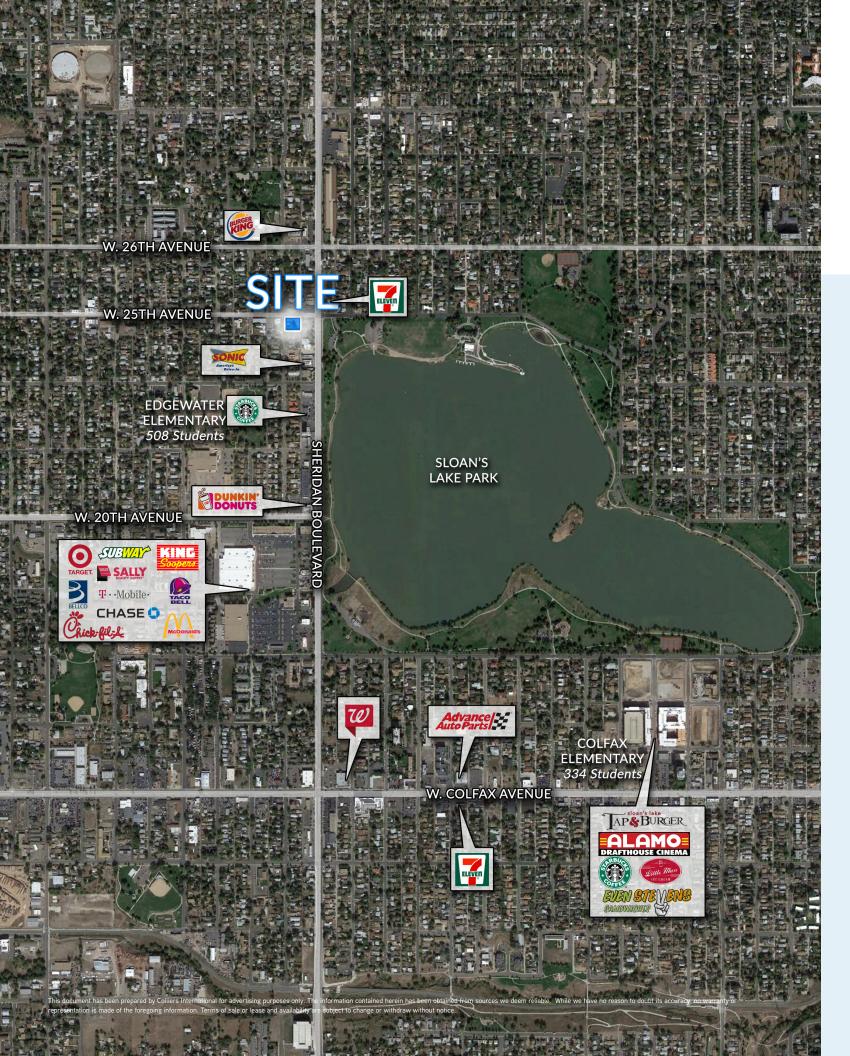

### 5220 W. 25th Ave. Edgewater, CO 80214

Rate: Contact Broker NNN: \$4.00/SF (Estimated)

- Located along the Historic 25th Avenue corridor
- Former salon space. Interior was recently cleaned and repainted
- Ground floor retail of apartment building available in Sloan's Lake neighborhood
- High daytime and residential population counts
- Surrounded by popular local businesses

# TRAFFIC COUNTS

35,300 VPD Sheridan Blvd. North of

W. 25th Ave.

35,852 VPD

of Sheridan Blvd. South of W. 25th Ave.

MPSI 2016 Estimates

## **DEMOGRAPHICS**

|                    | 1 MILE   | 3 MILE   | 5 MILE   |
|--------------------|----------|----------|----------|
| Population         | 21,341   | 164,377  | 442,358  |
| Avg. HH Income     | \$67,833 | \$73,594 | \$72,735 |
| Daytime Population | 15,007   | 179,368  | 582,877  |