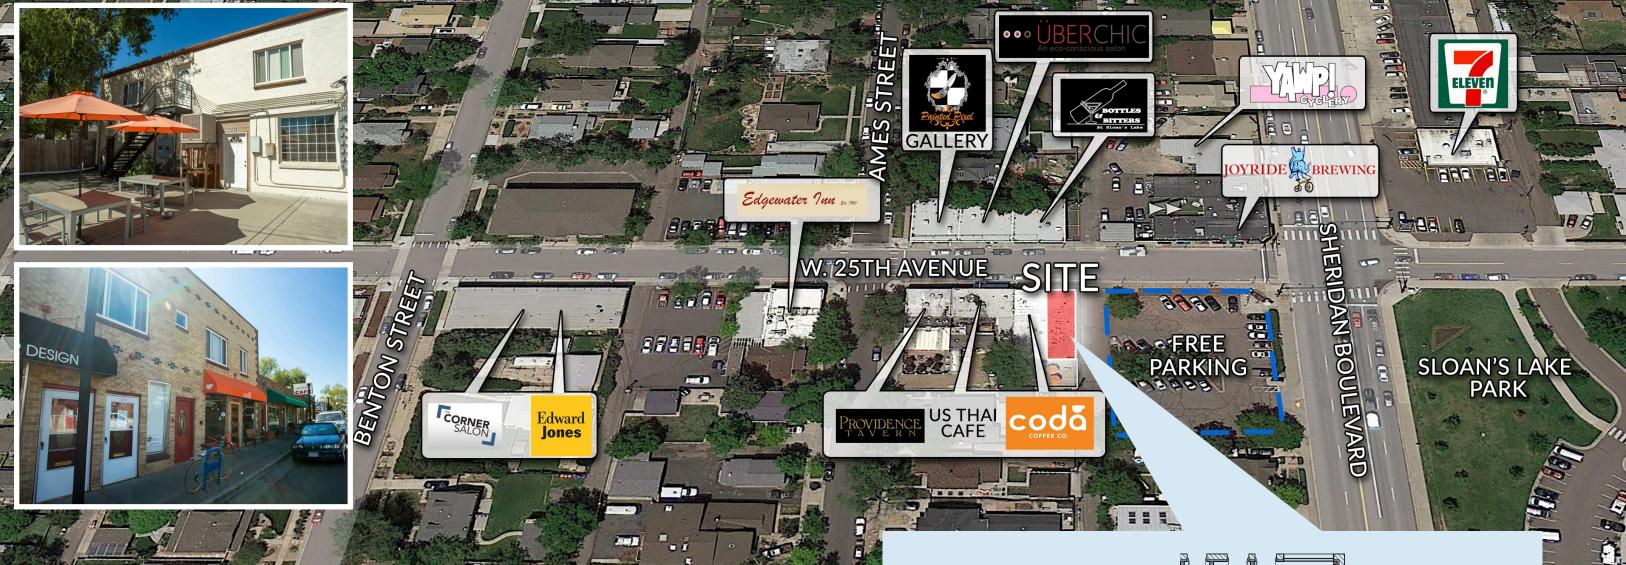

### 5220 W. 25th Ave. Edgewater, CO 80214

Rate: Contact Broker NNN: \$4.00/SF (Estimated)

- Located along the Historic 25th Avenue corridor
- Former salon space. Interior was recently cleaned and repainted
- Ground floor retail of apartment building available in Sloan's Lake neighborhood
- High daytime and residential population counts
- Surrounded by popular local businesses