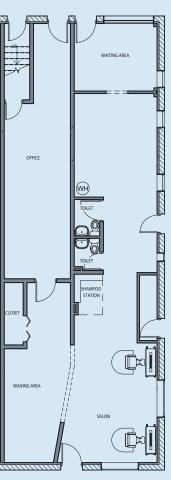

4

Rate: Contact Broker NNN: \$4.00/SF (Estimated)

- Located along the Historic 25th Avenue corridor
- Former salon space. Interior was recently cleaned and repainted
- Ground floor retail of apartment building available in Sloan's Lake neighborhood
- High daytime and residential population counts
- Surrounded by popular local businesses

# TRAFFIC COUNTS

35,300 VPD Sheridan Blvd. North of

W. 25th Ave.

35,852 VPD

of Sheridan Blvd. South of W. 25th Ave.

MPSI 2016 Estimates

## **DEMOGRAPHICS**

|                    | 1 MILE   | 3 MILE   | 5 MILE   |
|--------------------|----------|----------|----------|
| Population         | 21,341   | 164,377  | 442,358  |
| Avg. HH Income     | \$67,833 | \$73,594 | \$72,735 |
| Daytime Population | 15,007   | 179,368  | 582,877  |

# FLOOR PLAN