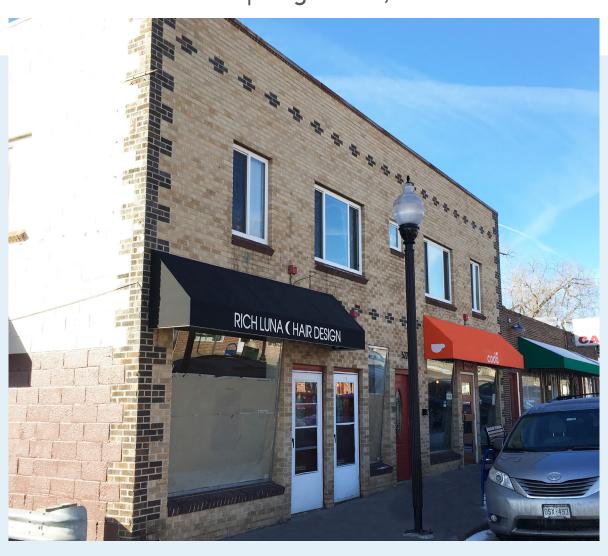

### 5220 W. 25th Ave. Edgewater, CO 80214

Rate: Contact Broker NNN: \$4.00/SF (Estimated)

- Located along the Historic 25th Avenue corridor
- Former salon space. Interior was recently cleaned and repainted
- Ground floor retail of apartment building available in Sloan's Lake neighborhood
- High daytime and residential population counts
- Surrounded by popular local businesses