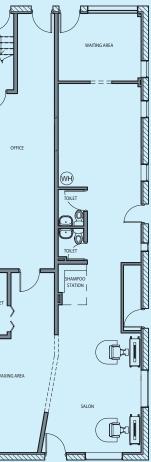

e: Contact Broker NNN: \$4.75/SF (Estimated)

- Located along the Historic 25th Avenue corridor
- Former salon space. Interior was recently cleaned and repainted
- Ground floor retail of apartment building available in Sloan's Lake neighborhood
- High daytime and residential population counts
- Surrounded by popular local businesses

#### **TRAFFIC COUNTS**

**35,300 VPD** Sheridan Blvd. North of W. 25th Ave. **35,852 VPD** Sheridan Blvd. South of W. 25th Ave.

MPSI 2016 Estimates

### DEMOGRAPHICS

|                    | 1 MILE   | 3 MILE   | 5 MILE   |
|--------------------|----------|----------|----------|
| Population         | 21,341   | 164,377  | 442,358  |
| Avg. HH Income     | \$67,833 | \$73,594 | \$72,735 |
| Daytime Population | 15,007   | 179,368  | 582,877  |

# FLOOR PLAN