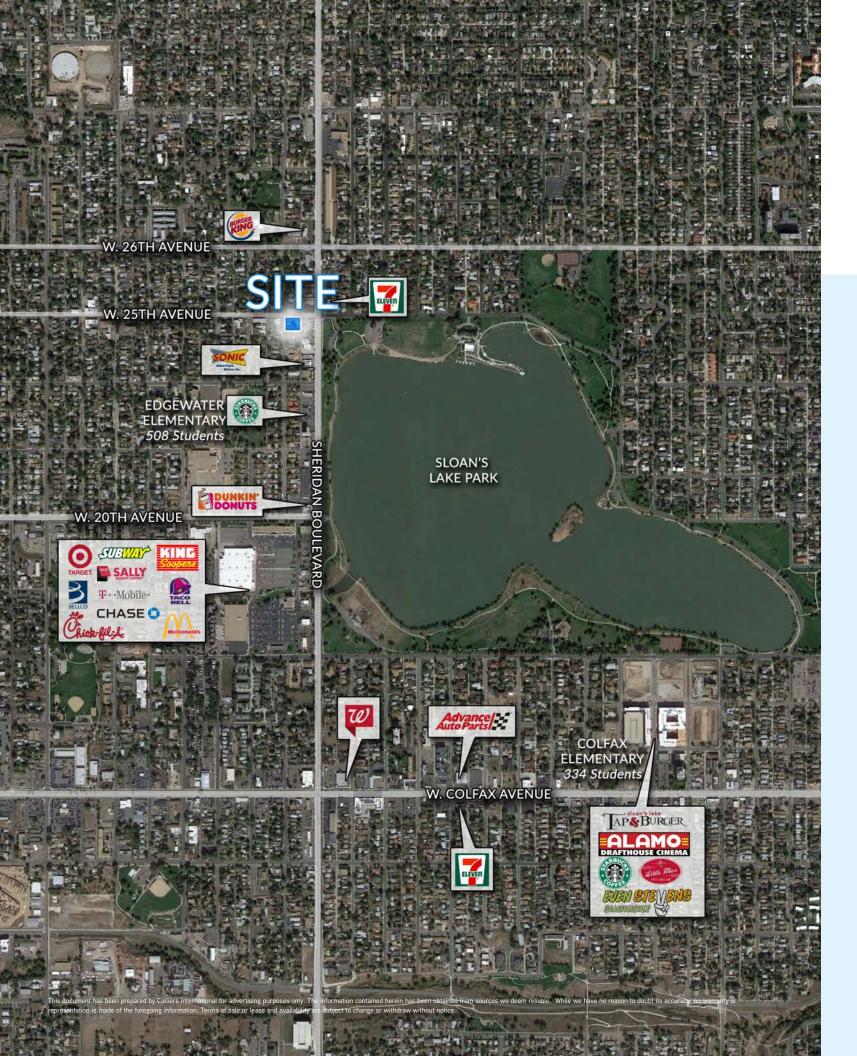

#### 5220 W. 25th Ave. Edgewater, CO 80214

Rate: Contact Broker NNN: \$4.75/SF (Estimated)

- Located along the Historic 25th Avenue corridor
- Former salon space. Interior was recently cleaned and repainted
- Ground floor retail of apartment building available in Sloan's Lake neighborhood
- High daytime and residential population counts
- Surrounded by popular local businesses