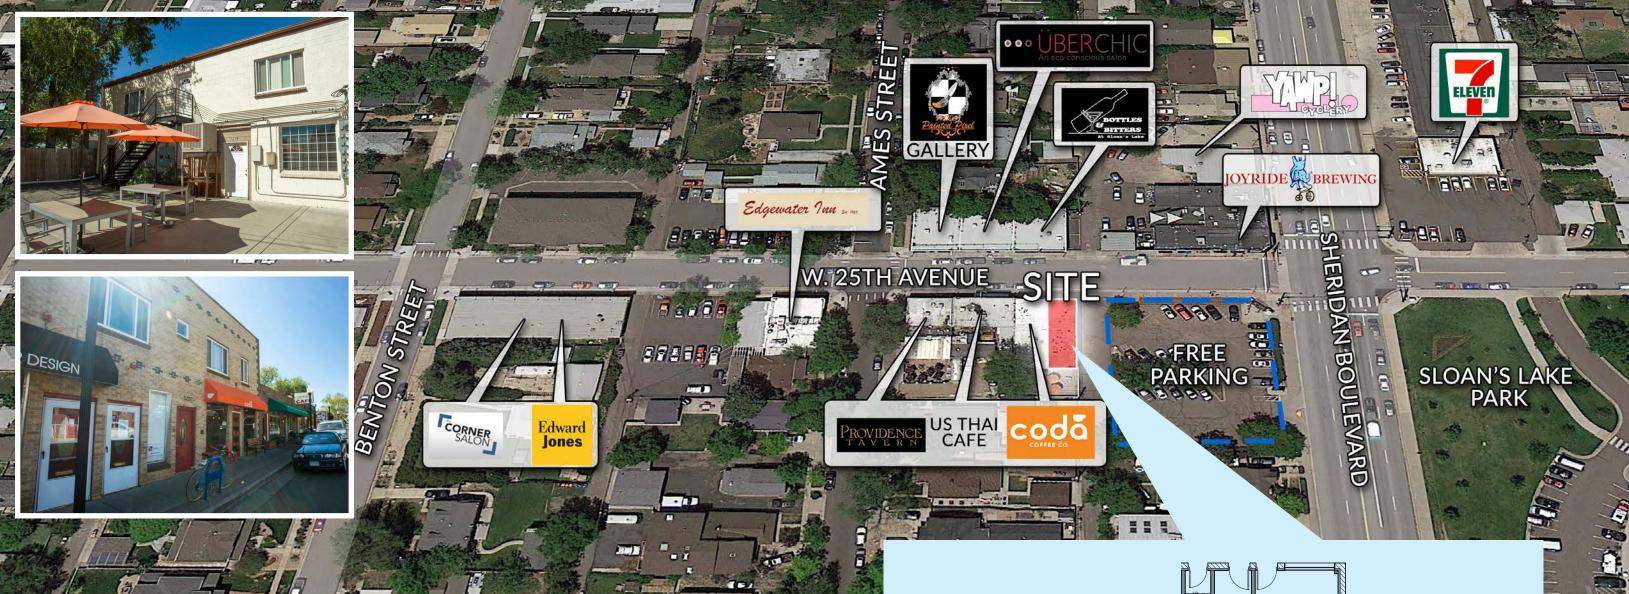

#### 5220 W. 25th Ave. Edgewater, CO 80214

Rate: Contact Broker NNN: \$4.75/SF (Estimated)

- Located along the Historic 25th Avenue corridor
- Former salon space. Interior was recently cleaned and repainted
- Ground floor retail of apartment building available in Sloan's Lake neighborhood
- High daytime and residential population counts
- Surrounded by popular local businesses