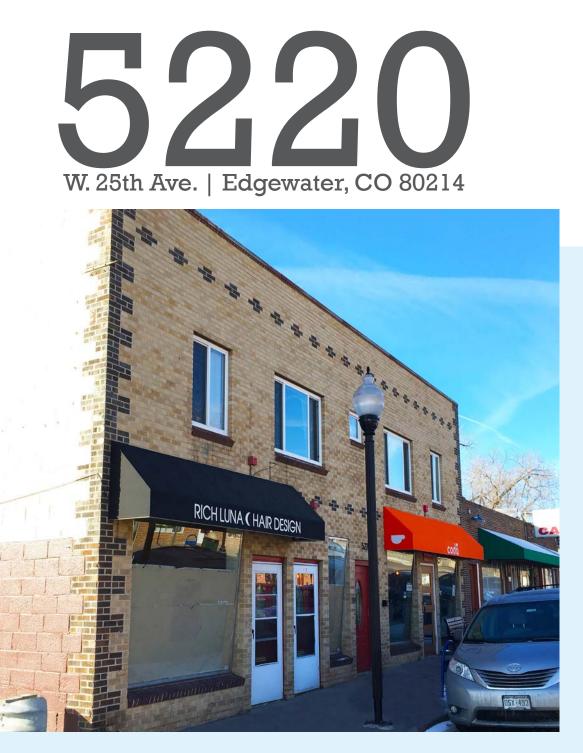

#### 5220 W. 25th Ave. Edgewater, CO 80214

Rate: Contact Broker NNN: \$4.75/SF (Estimated)

- Located along the Historic 25th Avenue corridor
- Former salon space. Interior was recently cleaned and repainted
- Ground floor retail of apartment building available in Sloan's Lake neighborhood
- High daytime and residential population counts
- Surrounded by popular local businesses