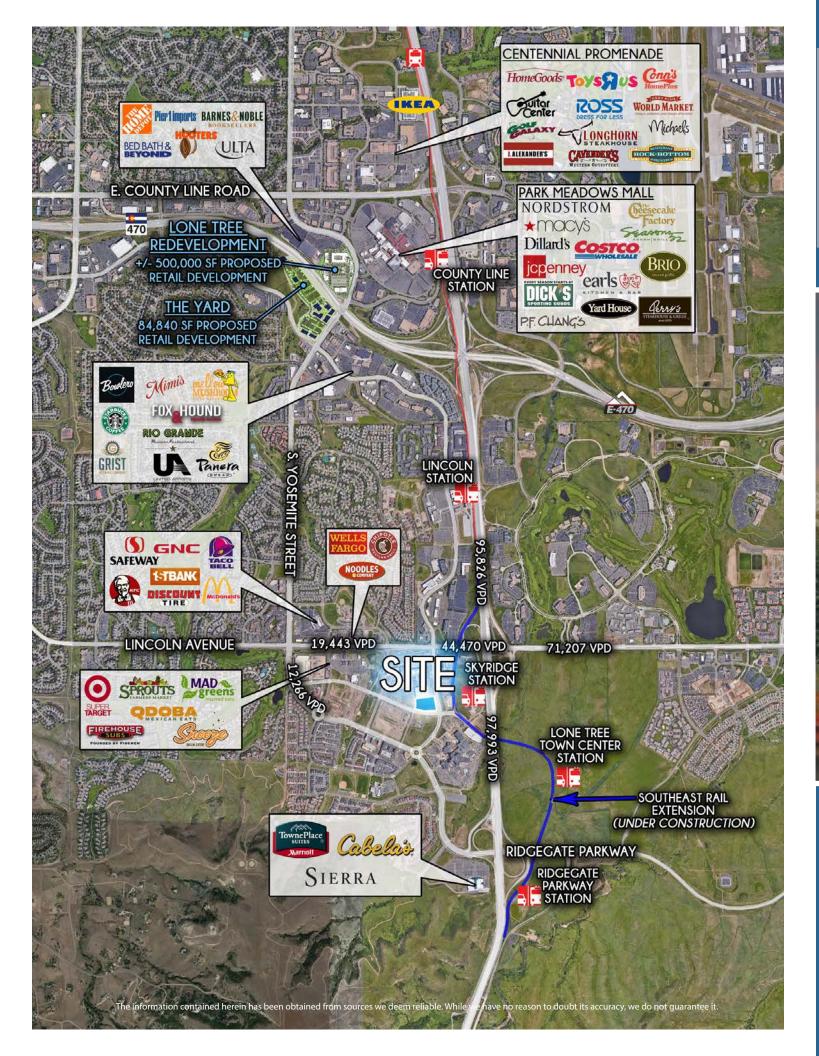

### **SITE INFORMATION**

- Over 17,000 SF of new ground floor, in-line retail available in the 47 acre Charles Schwab Lone Tree Campus
- Over 3,200 Charles Schwab employees on campus
- 24,000 SF of conference rooms on top floor
- Some of the highest household incomes in the metro area within a 3 mile radius
- Contact Broker for pricing
- Proposed uses: Restaurant, fitness, salon, medical
- Estimated Q2 2019 delivery
- NNN: \$8.50/SF

#### **TRAFFIC COUNTS**

Lincoln Avenue West of Park Meadows Drive: 19,443 VPD
Lincoln Avenue East of Park Meadows Drive: 44,470 VPD
I-25 North of Lincoln Avenue: 95,826 VPD
I-25 South of Lincoln Avenue: 130,281 VPD