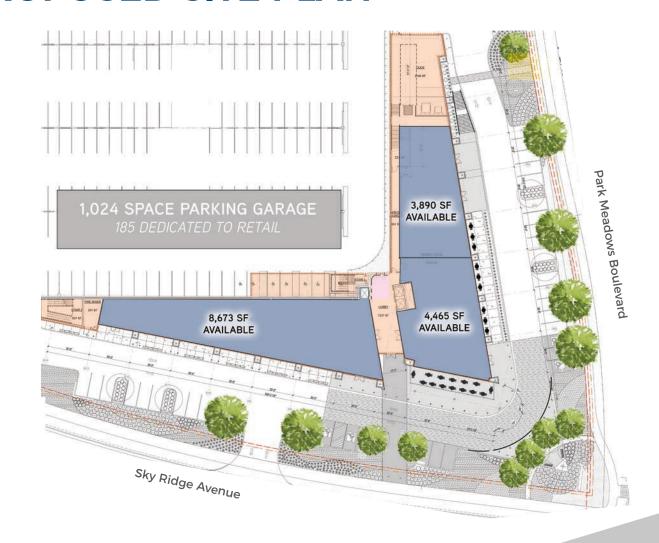

### **SITE INFORMATION**

- Over 17,000 SF of new ground floor, in-line retail available in the 47 acre Charles Schwab Lone Tree Campus
- Over 3,200 Charles Schwab employees on campus
- 24,000 SF of conference rooms on top floor
- Some of the highest household incomes in the metro area within a 3 mile radius
- Contact Broker for pricing
- Proposed uses: Restaurant, fitness, salon, medical
- Estimated Q2 2019 delivery
- NNN: \$8.50/SF

#### PROPOSED SITE PLAN

Birds Eye View Looking South

Birds Eye View Looking North