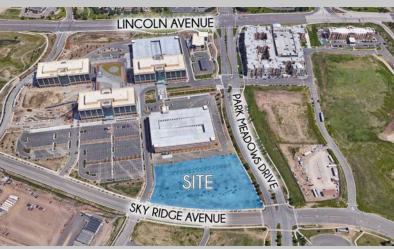

#### PROPOSED SITE PLAN

Birds Eye View Looking South

Birds Eye View Looking North

### **SITE INFORMATION**

- Over 17,000 SF of new ground floor, in-line retail available in the 47 acre Charles Schwab Lone Tree Campus
- Over 3,200 Charles Schwab employees on campus
- 24,000 SF of conference rooms on top floor
- Some of the highest household incomes in the metro area within a 3 mile radius
- Contact Broker for pricing
- Proposed uses: Restaurant, fitness, salon, medical
- Estimated Q2 2019 delivery
- NNN: \$8.50/SF