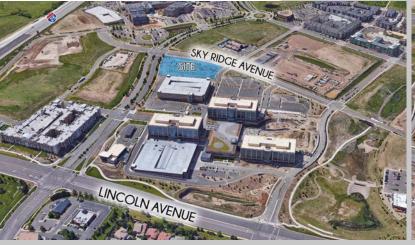

#### PROPOSED SITE PLAN

Birds Eye View Looking South

Birds Eye View Looking North

### **SITE INFORMATION**

- Over 17,000 SF of new ground floor, in-line retail available in the 47 acre Charles Schwab Lone Tree Campus
- Over 3,200 Charles Schwab employees on campus
- 24,000 SF of conference rooms on top floor
- Some of the highest household incomes in the metro area within a 3 mile radius
- Contact Broker for pricing
- Proposed uses: Restaurant, fitness, salon, medical
- Estimated Q2 2019 delivery
- NNN: \$8.50/SF