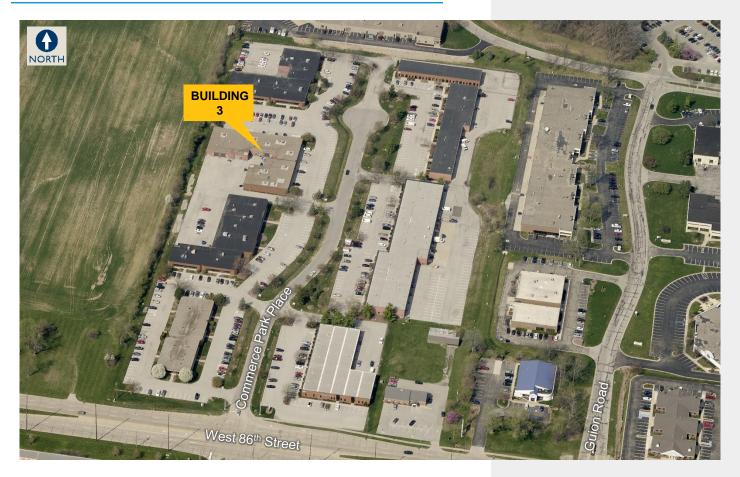

ar height
- > Zoned I-2-S
- > Easy access to I-465 & I-65
- > Recent improvements:
  - Installed high efficiency T-8 fixtures in office
  - Installed LED high efficiency lighting to exterior of buildings
  - Revamped landscaping
  - Newly constructed picnic table area
  - Painted exterior of buildings
  - Parking lot / roadway asphalt upgrades

| CURRENT AVAILABILITY |              |           |           |
|----------------------|--------------|-----------|-----------|
| Suite                | Available SF | Office SF | Drive-ins |
| А                    | 2,590        | 2,104     | 1         |

#### OWNED & MANAGED BY:



COLLIERS INTERNATIONAL 241 N Pennsylvania St, Suite 300 Indianapolis, IN 46204 colliers.com

TYLER WILSON 317 713 2137 tyler.wilson@colliers.com

# Aerial & Site Plan





### Contact

TYLER WILSON 317 713 2137 tyler.wilson@colliers.com



This document has been prepared by Colliers International for advertising and general information only. Colliers International makes no guarantees, representations or warranties of any kind, expressed or implied, regarding the information including, but not limited to, warranties of content, accuracy and reliability. Any interested party should undertake their own inquiries as to the accuracy of the information. Colliers International excludes unequivocally all inferred or implied terms, conditions and warranties arising out of this document and excludes all liability for loss and damages arising there from. This publication is the copyrighted property of Colliers International and/or its licensor(s). ©2015. All rights