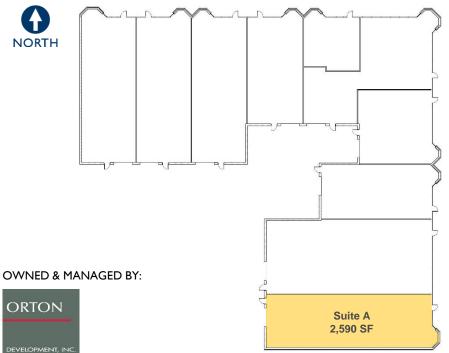

# Property Highlights

- > 2,590 SF unit available
- > Drive-in door access (10' x 10')
- > 11' clear height
- > Zoned I-2-S
- > Easy access to I-465 & I-65
- > Recent improvements:
  - Installed high efficiency T-8 fixtures in office
  - Installed LED high efficiency lighting to exterior of buildings
  - Revamped landscaping
  - Newly constructed picnic table area
  - Painted exterior of buildings
  - Parking lot / roadway asphalt upgrades

| CURRENT AVAILABILITY |              |           |           |
|----------------------|--------------|-----------|-----------|
| Suite                | Available SF | Office SF | Drive-ins |
| А                    | 2,590        | 2,104     | 1         |