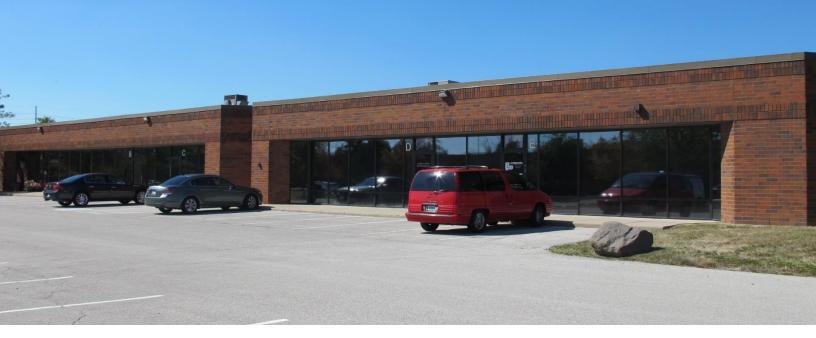

# Commerce Park – Building 3

8770 COMMERCE PARK PLACE, INDIANAPOLIS, IN

# Property Highlights

- > 2,590 SF unit available
- > Drive-in door access (10' x 10')
- > 11' clear height
- > Zoned I-2-S
- > Easy access to I-465 & I-65
- > Recent improvements:
  - Installed high efficiency T-8 fixtures in office
  - Installed LED high efficiency lighting to exterior of buildings
  - Revamped landscaping
  - Newly constructed picnic table area
  - Painted exterior of buildings
  - Parking lot / roadway asphalt upgrades