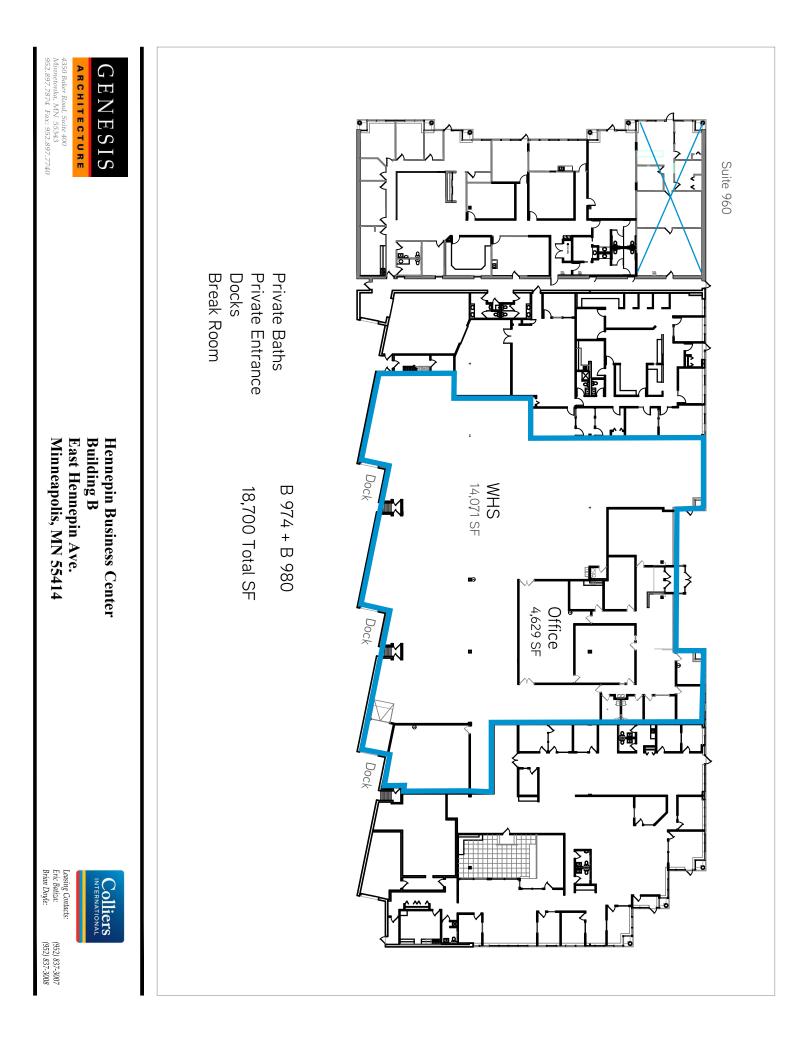

#### Available For Lease

| Suites   | Size      | Comments                                                               | Loading Dock      |
|----------|-----------|------------------------------------------------------------------------|-------------------|
| 974/980* | 18,700 SF | 4,500 sf - office<br><u>14,200 sf - warehouse</u><br>18,700 sf - Total | (3) dock<br>doors |
| 960      | 1,897 SF  | office/tech space                                                      |                   |

\* Space is divisible to 9,237 SF

Hennepin Business Center Building B 980 East Hennepin Ave. Minneapolis, MN 55414

Leasing Contacts: Eric Batiza: (952) 837-3007 Brian Doyle: (952) 837-3008