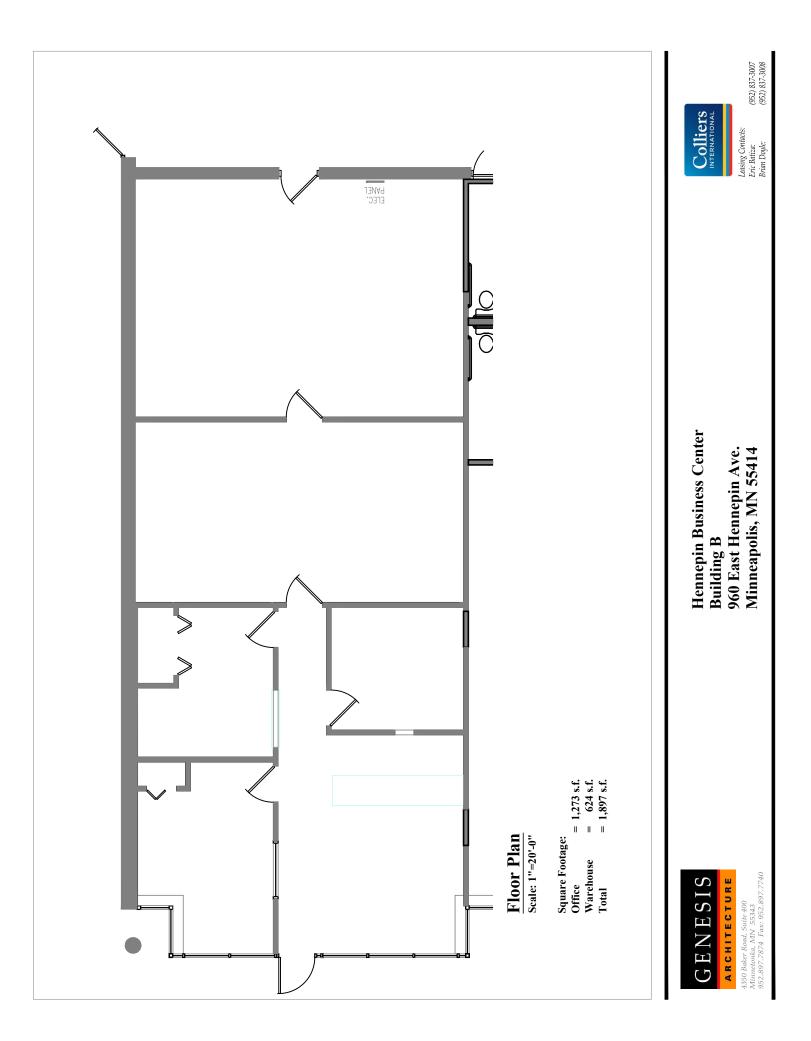

#### Available For Lease

| Suites   | Size      | Comments                                                               | Loading Dock      |
|----------|-----------|------------------------------------------------------------------------|-------------------|
| 974/980* | 18,700 SF | 4,500 sf - office<br><u>14,200 sf - warehouse</u><br>18,700 sf - Total | (3) dock<br>doors |
| 960      | 1,897 SF  | office/tech space                                                      |                   |

\* Space is divisible to 9,237 SF