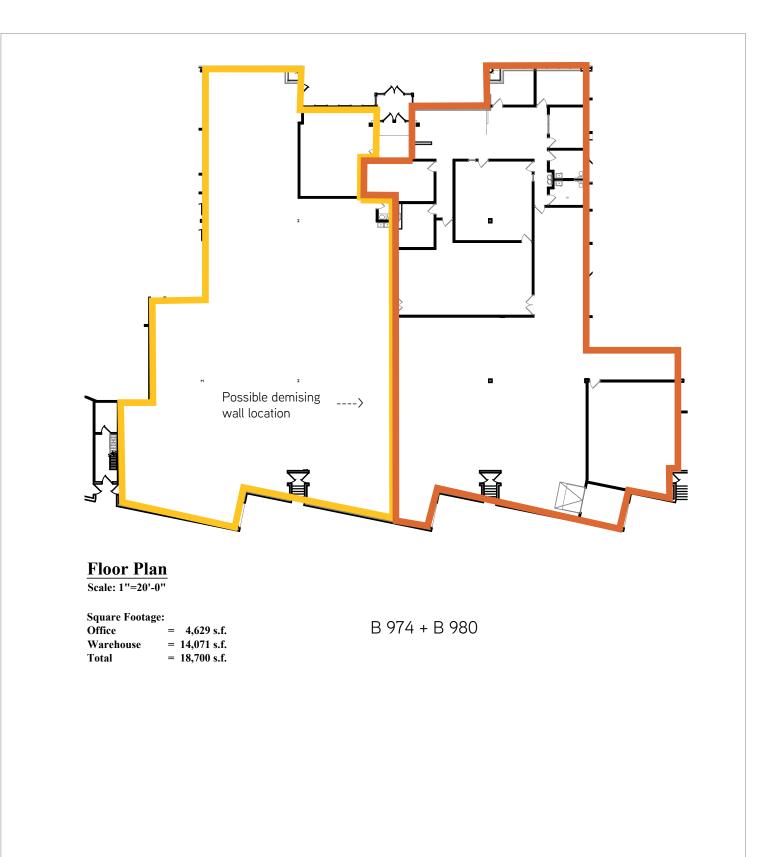

#### Available For Lease

| Suites   | Size      | Comments                                                               | Loading Dock      |
|----------|-----------|------------------------------------------------------------------------|-------------------|
| 974/980* | 18,700 SF | 4,500 sf - office<br><u>14,200 sf - warehouse</u><br>18,700 sf - Total | (3) dock<br>doors |
| 960      | 1,897 SF  | office/tech space                                                      |                   |

\* Space is divisible to 9,237 SF