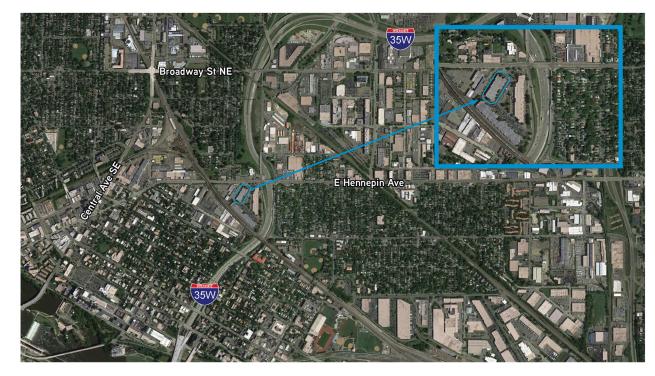

#### Address

950 East Hennepin Avenue Minneapolis, MN Colliers INTERNATIONAL

### Amenities

- > Ideal use for office, warehouse, showroom and/or research labs
- > Attractive office/showroom with brick exterior and wrap around tinted ribbon glass
- > Minutes to both downtown Minneapolis or St. Paul
- > Ideal location at I-35W and East Hennepin Avenue
- > Convenient to I-35W, Hwy 280, I-94 and Hwy 36
- > Nicely landscaped