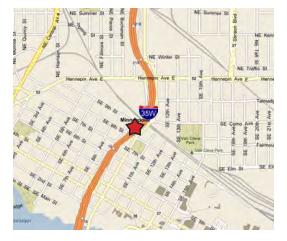

OFFICE/WAREHOUSE/FLEX SPACE FOR LEASE >

# Hennepin Business Center C

Building C: 1051-1099 10th Avenue SE | Minneapolis, MN



Accelerating success.



## **BUILDING AMENITIES**

- > 70,945 Total Square Foot Building > Currently Available: 2,405 SF Office/Flex Suite
- > Atttractive office/showroom with brick exterior and wrap around tinted glass
- > Signage and visibility to East Hennepin Ave
- > 13,400 VPD from East Hennpin Ave
- > Ideal location at I-35W and East Hennpin Avenue
- > Convenient to Hwy 280, I-94 and Hwy 36

### CONTACT US >

Eric Batiza Brian Doyle 952 837 3008 brian.doyle@colliers.com eric.batiza@colliers.com sam.svendahl@colliers.com

952 837 3007

Sam Svendahl 952 837 3025



## > HENNEPIN BUSINESS CENTER C | AVAILABLE SPACE

| Building Size:         | 70,945 SF                        |  |
|------------------------|----------------------------------|--|
| Available for Lease:   | Suite 1097: 2,406 SF Office/Flex |  |
| Year Built:            | 1986                             |  |
| Parking:               | 3.5 stalls per 1,000 SF          |  |
| Clear Height:          | 14'                              |  |
| Lease Rates:           | \$10.00 PSF Office               |  |
| 2018 Est. CAM & Taxes: | \$4.24 PSF                       |  |



## 

) 🖪

#### DEMOGRAPHICS

| Radius            | 1 Mile   | 3 Mile   | 5 Mile   |
|-------------------|----------|----------|----------|
| Population        | 25,053   | 182,970  | 468,669  |
| Median HH Income  | \$31,395