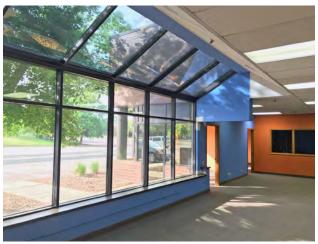

## **BUILDING AMENITIES**

- > 70,945 Total Square Foot Building > Currently Available: 2,405 SF Office/Flex Suite
- > Atttractive office/showroom with brick exterior and wrap around tinted glass
- > Signage and visibility to East Hennepin Ave
- > 13,400 VPD from East Hennpin Ave
- > Ideal location at I-35W and East Hennpin Avenue
- > Convenient to Hwy 280, I-94 and Hwy 36

## > HENNEPIN BUSINESS CENTER C | AVAILABLE SPACE

| Building Size:         | 70,945 SF                        |  |
|------------------------|----------------------------------|--|
| Available for Lease:   | Suite 1097: 2,406 SF Office/Flex |  |
| Year Built:            | 1986                             |  |
| Parking:               | 3.5 stalls per 1,000 SF          |  |
| Clear Height:          | 14'                              |  |
| Lease Rates:           | \$10.00 PSF Office               |  |
| 2018 Est. CAM & Taxes: | \$4.24 PSF                       |  |