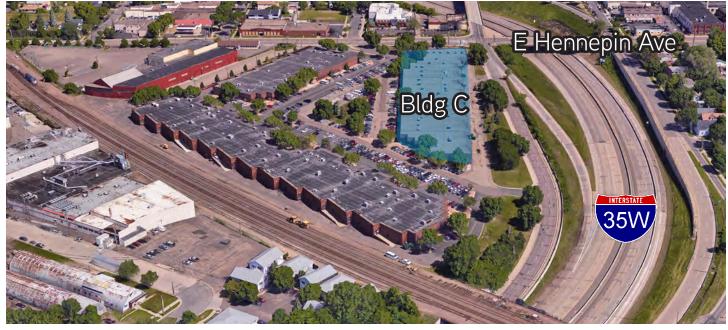

# Hennepin Business Center C

Building C: 1051-1099 10th Avenue SE | Minneapolis, MN

Accelerating success.

## **BUILDING AMENITIES**

- > 70,945 Total Square Foot Building > Currently Available: 2,405 SF Office/Flex Suite
- > Atttractive office/showroom with brick exterior and wrap around tinted glass
- > Signage and visibility to East Hennepin Ave
- > 13,400 VPD from East Hennpin Ave
- > Ideal location at I-35W and East Hennpin Avenue
- > Convenient to Hwy 280, I-94 and Hwy 36

#### TRAFFIC COUNTS

- > I-35W: 133,000 vpd
- > E Hennepin Ave: 13,400 vpd