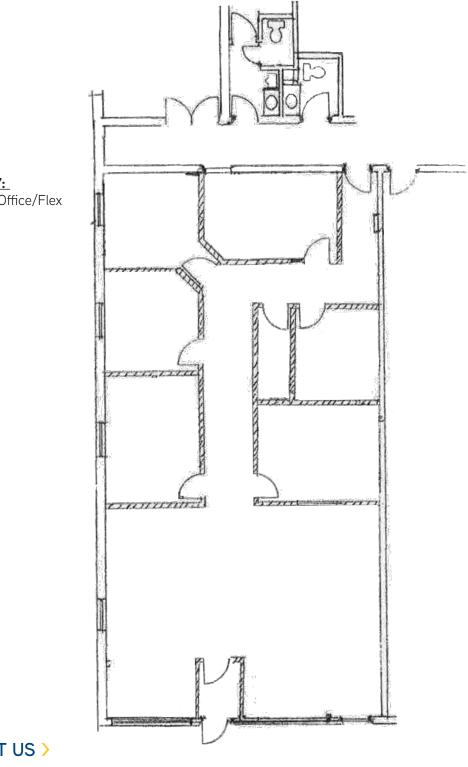

## FLOOR PLAN >

#### SUITE 1097:

- 2,406 SF Office/Flex

Brian Doyle 952 837 3008 brian.doyle@colliers.com Eric Batiza 952 837 3007 eric.batiza@colliers.com Sam Svendahl 952 837 3025 sam.svendahl@colliers.com