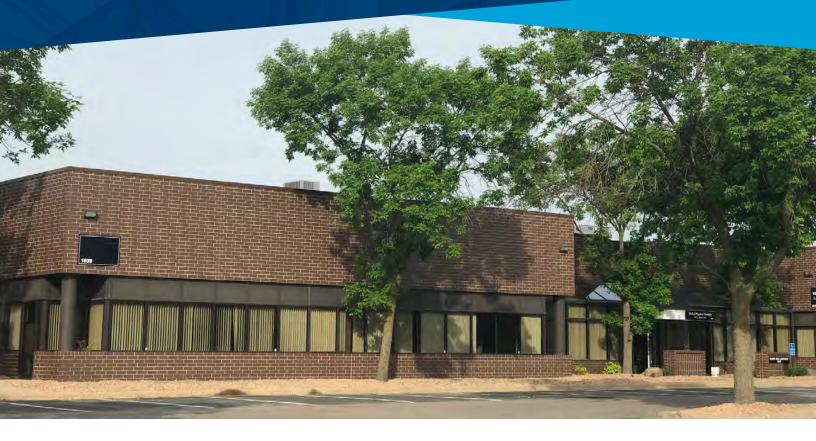

## **BUILDING AMENITIES**

- > 70,945 Total Square Foot Building > Currently Available: 2,405 SF Office/Flex Suite
- > Atttractive office/showroom with brick exterior and wrap around tinted glass
- > Signage and visibility to East Hennepin Ave
- > 13,400 VPD from East Hennpin Ave
- > Ideal location at I-35W and East Hennpin Avenue
- > Convenient to Hwy 280, I-94 and Hwy 36