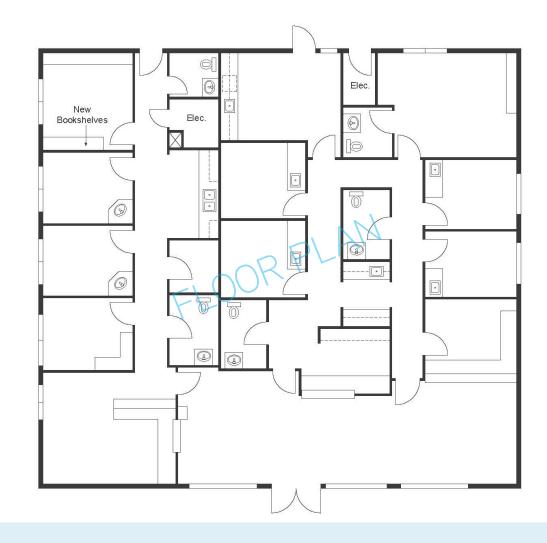

# FOR SALE > FULLY LEASED MEDICAL OFFICE INVESTMENT SITE AND FLOOR PLANS

2019 21st STREET, BAKERSFIELD, CA 93301

JASON ALEXANDER SENIOR VICE PRESIDENT | PRINCIPAL CENTRAL CALIFORNIA OFFICE PROPERTIES TEAM LICENSE NUMBER 01360995 661 631 3818 jason.alexander@colliers.com

COLLIERS INTERNATIONAL 10000 Stockdale Highway, Suite 102 Bakersfield, CA 93311 www.colliers.com/bakersfield

#### 2019 21st STREET, BAKERSFIELD, CA 93301

**2019 21st Street** is an approximately 2,856 SF medical office building, situated on an 8,418 SF lot. Built in 1973 and completely renovated in 2002, the building is in excellent condition. Exterior walls are primarily stucco, except the front of the building is brick with windows. Interior is improved with normal medical office improvements and can be divided into two (2) separate suites, if desired.