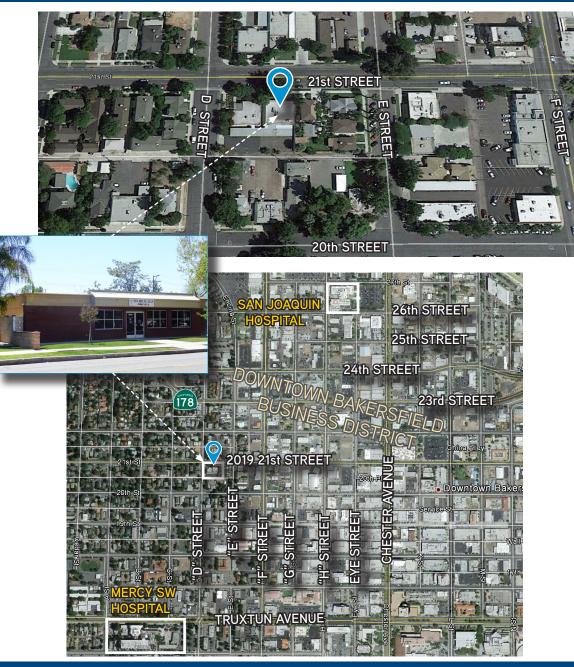

## FOR SALE > FULLY LEASED MEDICAL OFFICE INVESTMENT AERIAL AND LOCATION MAP

#### 2019 21st STREET, BAKERSFIELD, CA 93301