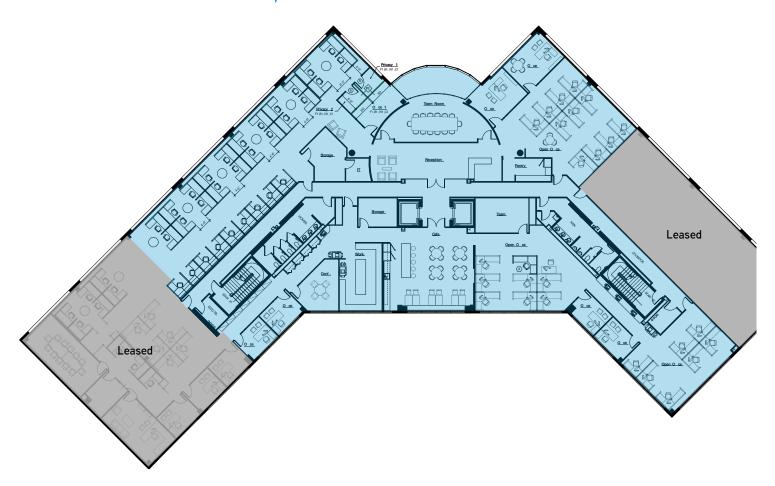

Woodbridge, VA



# Parkway East 12701 Marblestone Drive Woodbridge, VA

Class A Office Building Plug & Play Sublease 13,083 SF Available \$25.00/SF, Full Service

#### **KEITH SUMMERS**

Senior Vice President
DIR +1 703 394 4851
MOB +1 703 475 4896
keith.summers@colliers.com





## **Property Highlights**

- > Class A office building in the I-95 Corridor in close proximity to Fort Belvoir
- > Plug & Play with all furniture in place
- > Great government contractor space
- > Sublease Rental Rate: \$25.00/sf, full service
- > No pass-throughs or escalations
- > Sublease available April 1, 2017 through May 31, 2019 (longer term available)
- > Racks are in place but subtenant will need to provide phone and IT equipment

## FOR SUBLEASE > Parkway East

## Floor Plan - 2nd Floor (13,083 SF)









### Contact Us

#### **KEITH SUMMERS**

Senior Vice President DIR +1 703 394 4851 MOB +1 703 475 4896

keith.summers@colliers.com

This document/email has been prepared by Colliers International for advertising and general information only. Colliers International makes no guarantees, representations or warranties of any kind, expressed or implied, regarding the information including, but not limited to, warranties of content, accuracy and reliability. Any interested party should undertake their own inquiries as to the accuracy of the information. Colliers International excludes unequivocally all inferred or implied terms, conditions and warranties arising out of this document and excludes all liability for loss and damages arising there from. This publication is the copyrighted pro