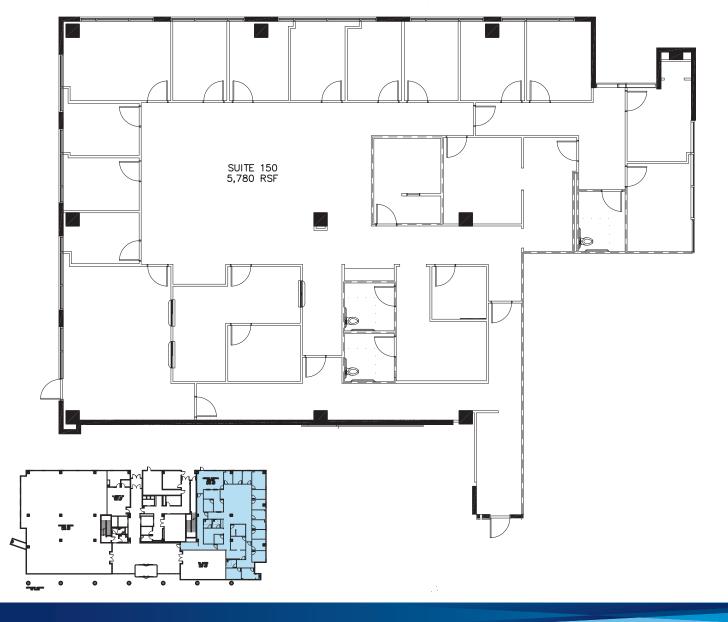

# Methodist Medical Office Bldg Pavilion 1

Suite 150- 5,780 SF

17051 NORTH DALLAS PARKWAY ADDISON, TEXAS 75001