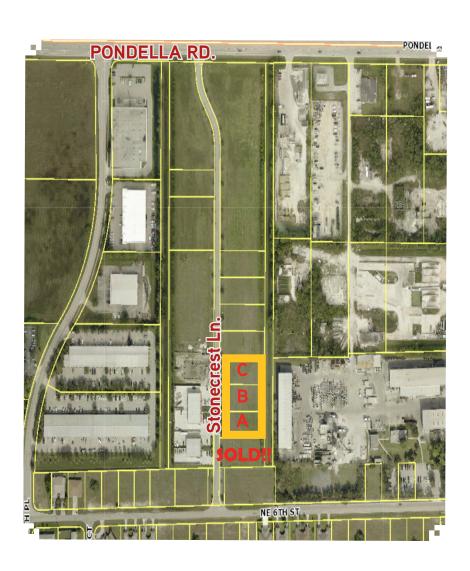

#### Highlights:

Three individual parcels totaling approximately 1.34± acres conveniently located within close proximity to Pine Island Road, a major thoroughfare in Cape Coral. The entire site is ideal for a build-to-suit or end user opportunity.

## Land Specifications

- > Lot Size is approximately .45± acres per Parcel
- > 3 Contiguous Lots total approximately 1.34± Acres
- > Utilities on site: city water, sewer, and irrigation services
- > Curb cuts present on site

Price: \$115,652 per Lot / \$5.94 PSF

| PARCEL | ADDRESS           | STRAP #            |
|--------|-------------------|--------------------|
| А      | 677 STONECREST LN | 084424C200808.0140 |
| В      | 683 STONECREST LN | 084424C200808.0130 |
| С      | 689 STONECREST LN | 084424C200808.0120 |