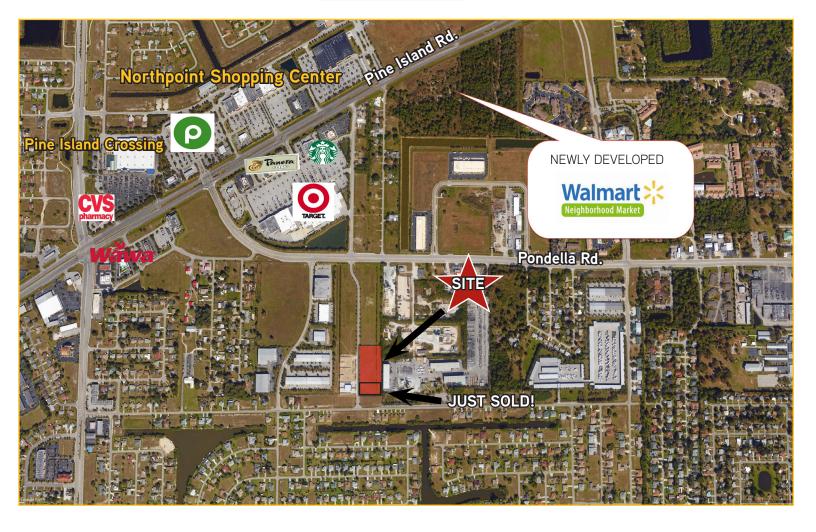

# LAND FOR SALE CAPE CORAL, FL BUILD-TO-SUIT - END USER

677-689 STONECREST LANE, CAPE CORAL, FL 33909

#### Highlights:

Three individual parcels totaling approximately 1.34± acres conveniently located within close proximity to Pine Island Road, a major thoroughfare in Cape Coral. The entire site is ideal for a build-to-suit or end user opportunity.