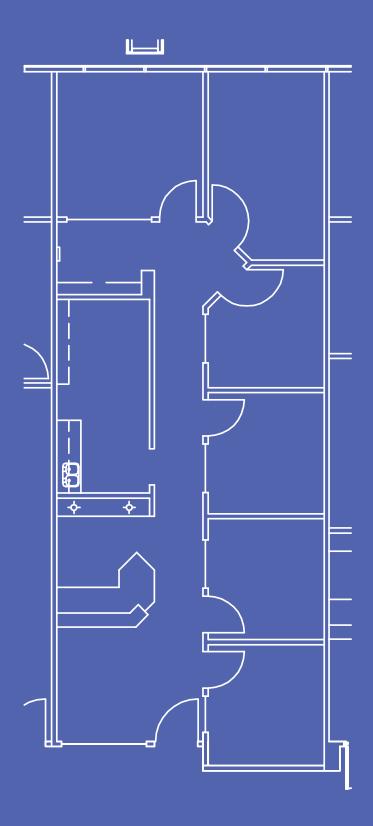

## 1640 S STAPLEY

1,478 SF Move-In Ready Sublease



FOR SUBLEASE > 1640 S STAPLEY DRIVE, MESA, ARIZONA

## FOR SUBLEASE MOVE-IN READY

LEASE RATE > \$22.00/SF FULL SERVICE GROSS

Suite  $127 - \pm 1,478$  SF

FF&E can be made available

Immediate availability
Sublease expires July 31, 2018







## FIRST FLOOR SUITE 127 ±1,478 SF















## For Leasing Information Please Contact:

KYLE CAMPBELL NICK BIALKOWSKI
Senior Associate Associate
DIR +1 602 222 5062 DIR +1 602 222 5051
kyle.campbell@colliers.com nick.bialkowski@colliers.com



COLLIERS INTERNATIONAL 2390 E. Camelback Road, Suite 100 Phoenix, AZ 85016 www.colliers.com/greaterphoenix

This document/email has been prepared by Colliers International for advertising and general information only. Colliers International makes no guarantees, representations or warranties of any kind, expressed or implied, regarding the information including, but not limited to, warranties of content, accuracy and reliability. Any interested party should undertake their own inquiries as to the accuracy of the information. Colliers International excludes unequivocally all inferred or impl