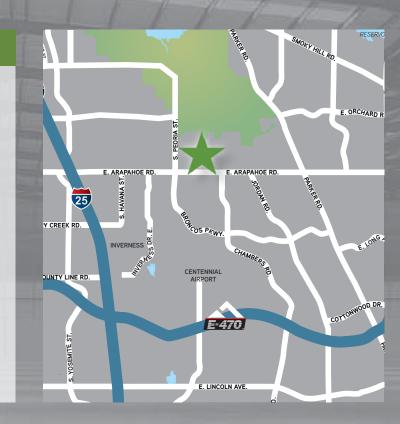

# 6547 S. Racine, Unit 600 Centennial, CO 80111

Arapahoe Corporate Park II features an excellent location, close to both the DTC and Centennial Airport. Serviced by RTD, Arapahoe Corporate Park II also has easy highway access to both I-25 and C-470. Nice business park atmosphere.