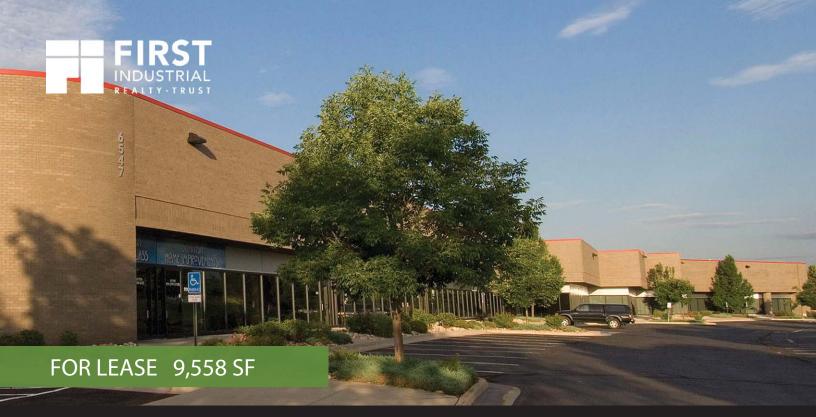

# 6547 S. Racine, Unit 600 Centennial, CO 80111

Arapahoe Corporate Park II features an excellent location, close to both the DTC and Centennial Airport. Serviced by RTD, Arapahoe Corporate Park II also has easy highway access to both I-25 and C-470. Nice business park atmosphere.

# Highlights

| Available:       | 2018               |
|------------------|--------------------|
| Available SF:    | 9,558              |
| Office SF:       | BTS                |
| Warehouse SF:    | 9,558              |
| Base Rent:       | \$9.75/SF NNN      |
| 2018 CAM:        | \$5.25/SF          |
| Monthly Rent:    | \$11,947.50        |
| Number of Docks: | Two (2)            |
| Drive-In:        | Two (2)            |
| Clear Height:    | 16' in Warehouse   |
| Parking:         | Uncovered, Surface |
| Sprinklered:     | Fully              |
|                  |                    |