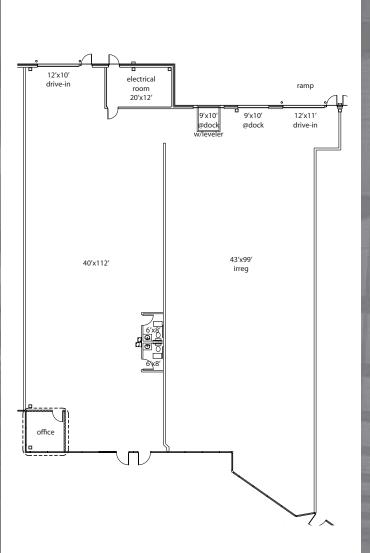

ennial Airport. Serviced by RTD, Arapahoe Corporate Park II also has easy highway access to both I-25 and C-470. Nice business park atmosphere.

# Highlights

| Available:       | 2018               |
|------------------|--------------------|
| Available SF:    | 9,558              |
| Office SF:       | BTS                |
| Warehouse SF:    | 9,558              |
| Base Rent:       | \$9.75/SF NNN      |
| 2018 CAM:        | \$5.25/SF          |
| Monthly Rent:    | \$11,947.50        |
| Number of Docks: | Two (2)            |
| Drive-In:        | Two (2)            |
| Clear Height:    | 16' in Warehouse   |
| Parking:         | Uncovered, Surface |
| Sprinklered:     | Fully              |
|                  |                    |



## 6547 S. Racine, Unit 600 Centennial, CO 80111



Space Plan

### **Broker Contact**

Cody Sheesley (303) 309-3520 cody.sheesley@colliers.com



www.colliers.com

### **Owner Contact**

John Strabel Regional Director 8200 Park Meadows Drive Unit 8226 Lone Tree, CO 80124 Direct: (248) 894-3974 jstrabel@firstindustrial.com



www.firstindustrial.com

All information furnished regarding the property for sale, rental or financing is obtained from sources deemed reliable. No representation is made to the accuracy thereof and is submitted subject to errors, omissions, change of price rental or other conditions, prior sale, lease, or financing, or withdrawal without notice. First Industrial Realty Trust, Inc. represents the Seller in this transaction and as such owes all duties and obligations thereto.