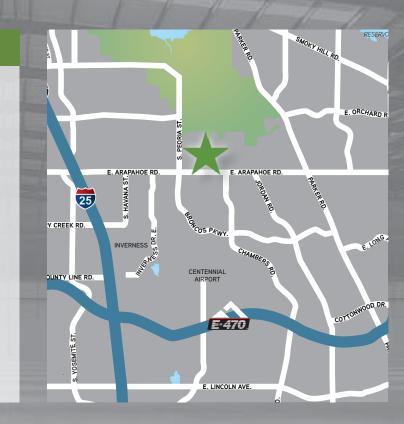

## 6547 S. Racine Circle, Unit 1400 Centennial, CO 80111

Arapahoe Corporate Park II features an excellent location, close to both the DTC and Centennial Airport. Serviced by RTD, Arapahoe Corporate Park II also has easy highway access to both I-25 and C-470. Nice business park atmosphere.