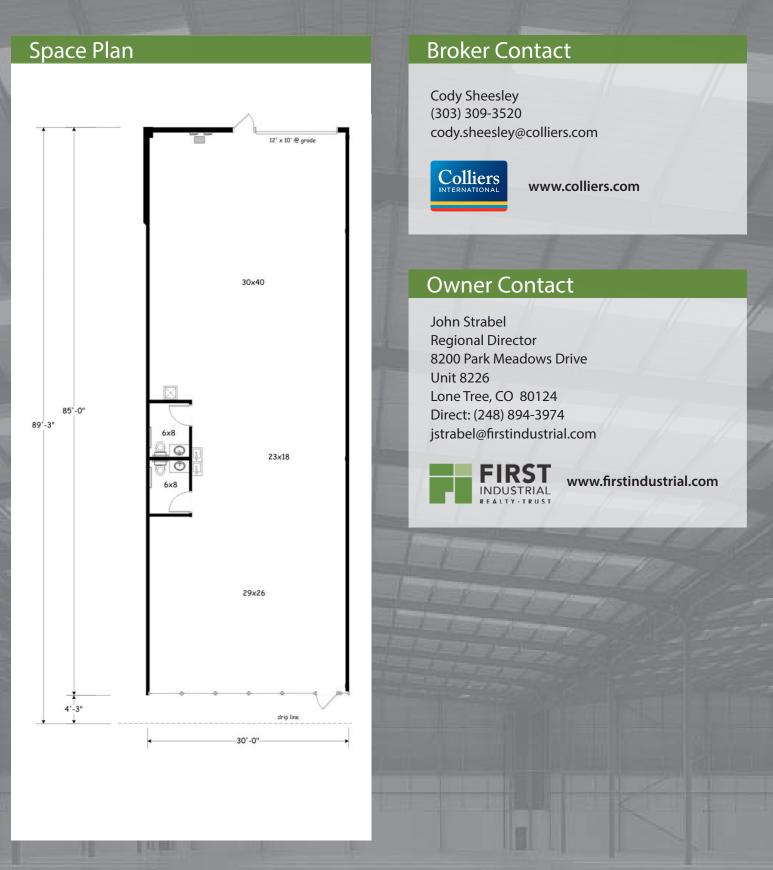

## Highlights

| Available:       | 1st Quarter 2018   |
|------------------|--------------------|
| Available SF:    | 2,693              |
| Office SF:       | Will add office    |
| Warehouse SF:    | 2,693              |
| Base Rent:       | \$10.75/SF         |
| 2018 CAM:        | \$5.25/SF          |
| Monthly Rent:    | \$3,590.67         |
| Number of Docks: | None               |
| Drive-In:        | One (1)            |
| Clear Height:    | 16' in Warehouse   |
| Parking:         | Uncovered, Surface |
| Sprinklered:     | Fully              |
|                  |                    |