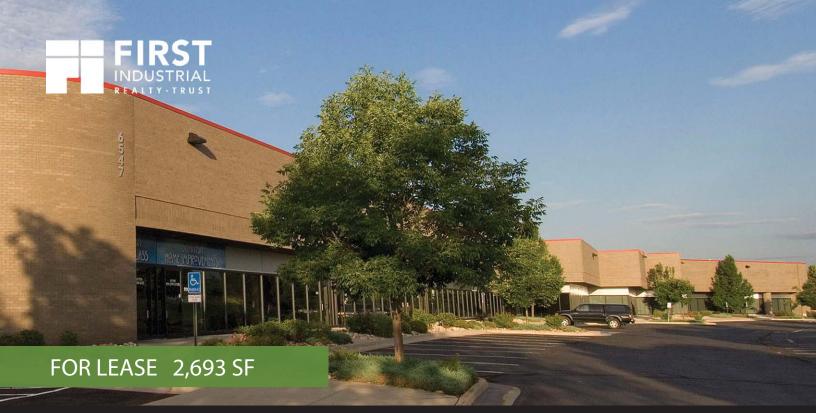

## 6547 S. Racine Circle, Unit 1400 Centennial, CO 80111

Arapahoe Corporate Park II features an excellent location, close to both the DTC and Centennial Airport. Serviced by RTD, Arapahoe Corporate Park II also has easy highway access to both I-25 and C-470. Nice business park atmosphere.

## Highlights

| Available:       | 1st Quarter 2018   |
|------------------|--------------------|
| Available SF:    | 2,693              |
| Office SF:       | Will add office    |
| Warehouse SF:    | 2,693              |
| Base Rent:       | \$10.75/SF         |
| 2018 CAM:        | \$5.25/SF          |
| Monthly Rent:    | \$3,590.67         |
| Number of Docks: | None               |
| Drive-In:        | One (1)            |
| Clear Height:    | 16' in Warehouse   |
| Parking:         | Uncovered, Surface |
| Sprinklered:     | Fully              |
|                  |                    |