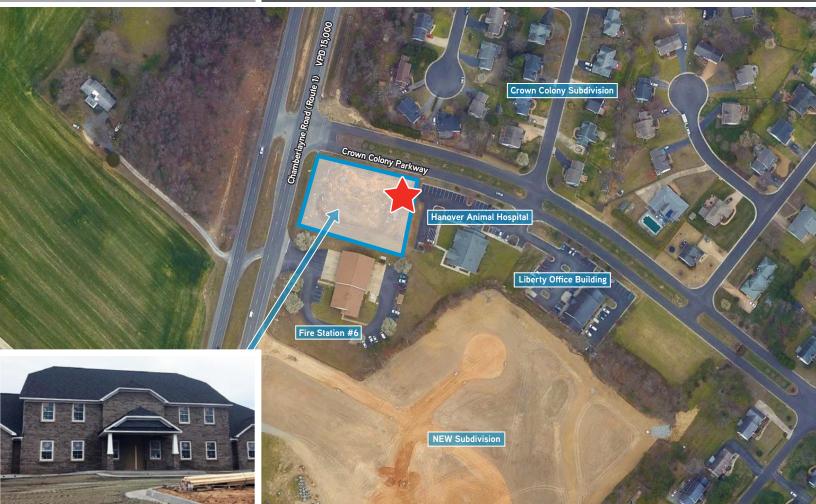

# FOR LEASE > 8253 Crown Colony | Mechanicsville, VA 23116

Be one of the first tenants to occupy Mechanicsville's newest office/medical location!

#### PROPERTY FEATURES

- > 8,202 two story brick office/medical building
- > Building is under construction and completion date planned for Spring 2018
- > 2,000 SF available on 1st floor
  - 800 to 2,813 SF available on 2nd floor (entire floor available)
- > Located at the intersection of Route 301 and Crown Colony Parkway
- > 28 parking spaces 4/1,000 ratio
- > \$15.50- \$16.00/ SF, utilities included

Traffic counts: ±15,000 VPD

Accelerating success.