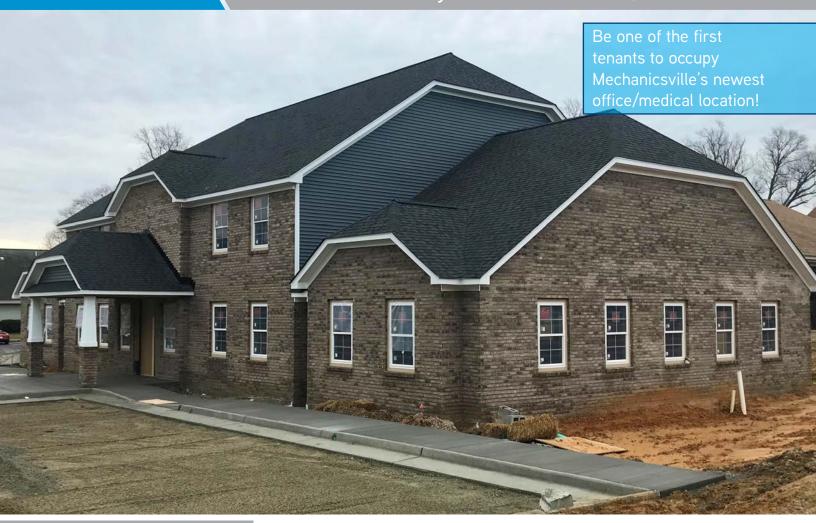

# FOR LEASE > 8253 Crown Colony | Mechanicsville, VA 23116

### PROPERTY FEATURES

- > 8,202 two story brick office/medical building
- > Building is under construction and completion date planned for March 2018
- > 1,245 SF available on 1st floor 1.245 to 2.499 SF available on 2nd floor (entire floor available)
- > Located at the intersection of Route 301 and Crown Colony Parkway
- 28 parking spaces 4/1,000 ratio
- > \$15.50- \$16.00/ SF, utilities included