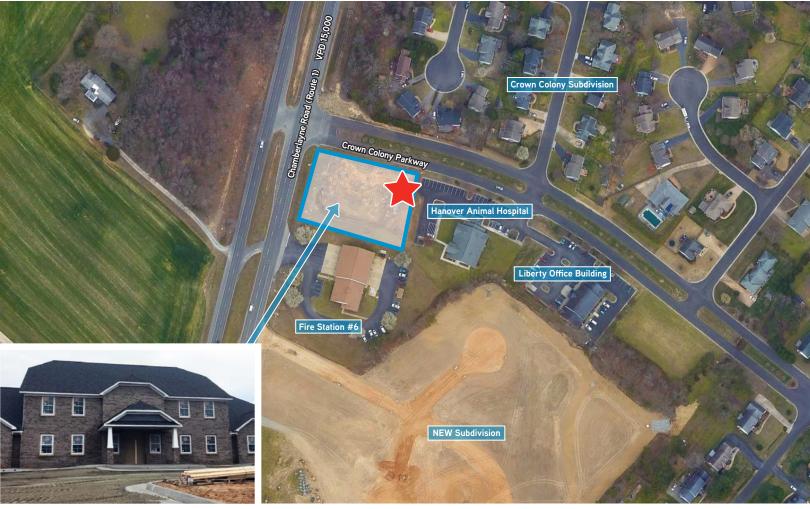

### PROPERTY FEATURES

- > 8,202 two story brick office/medical building
- > Building is under construction and completion date planned for March 2018
- > 1,245 SF available on 1st floor 1.245 to 2.499 SF available on 2nd floor (entire floor available)
- > Located at the intersection of Route 301 and Crown Colony Parkway
- 28 parking spaces 4/1,000 ratio
- > \$15.50- \$16.00/ SF, utilities included

Traffic counts: ±15,000 VPD

Accelerating success.