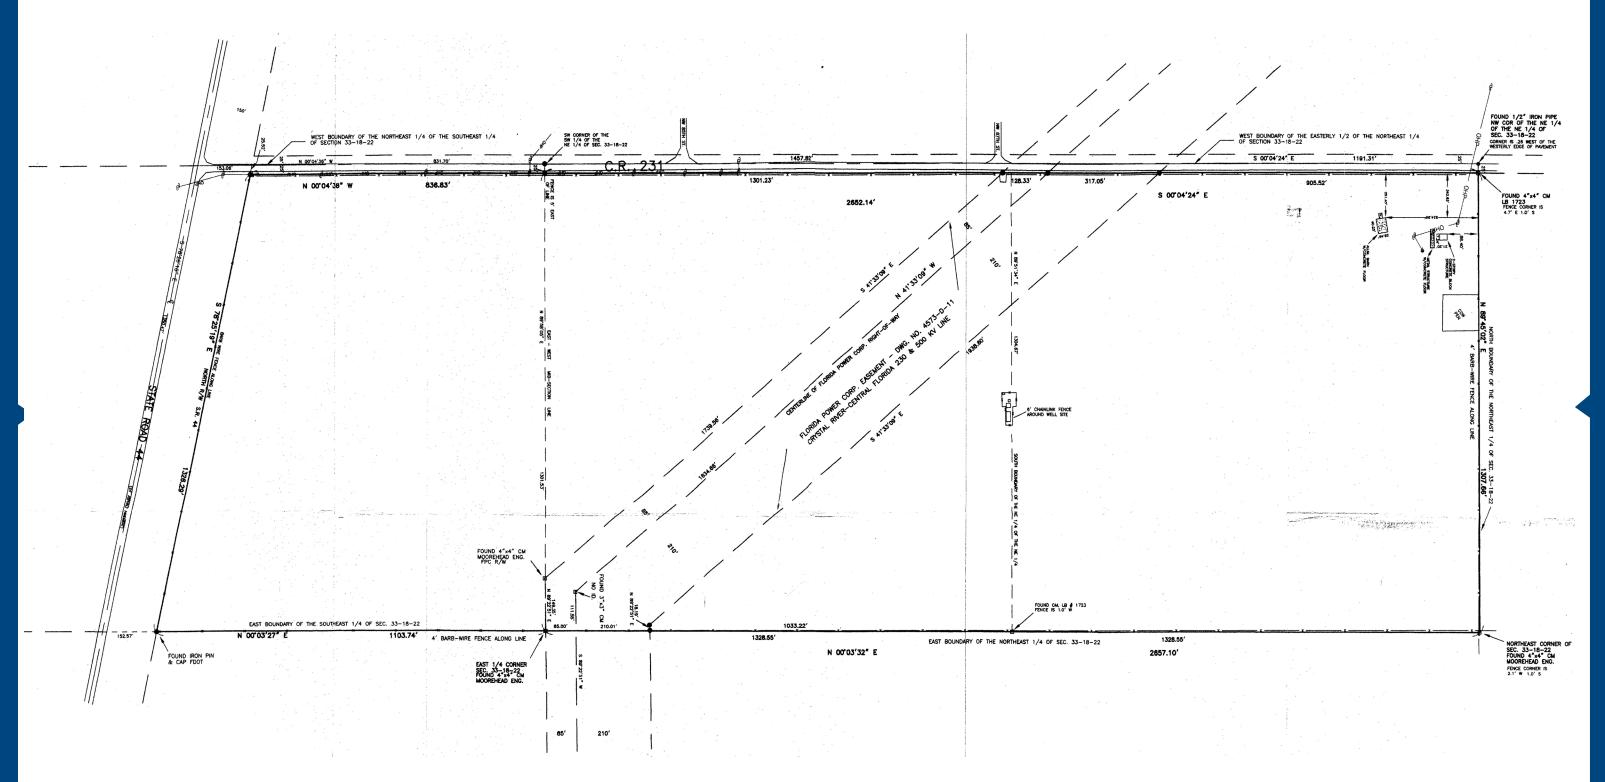

#### Features

- 109 acres
- Zoned CH (Heavy Commercial Sumter County)
- Uses: Industrial/Office/Commercial
- Dimensions:
  - **>** South boundary: 1,326' (on SR 44)
  - > East boundary: 3,760'
  - > North boundary: 1,308'
  - **>** West boundary: 3,489' (on CR 231)
- \$8,175,000

#### Population of 7.6 million within a 2 hour drive time

Property Survey

Uses include...

- ...Retail Sales
- ...Supermarket
- ...Department Stores
- ...Restaurants
- ...Personal Services

...Regional Distribution Center