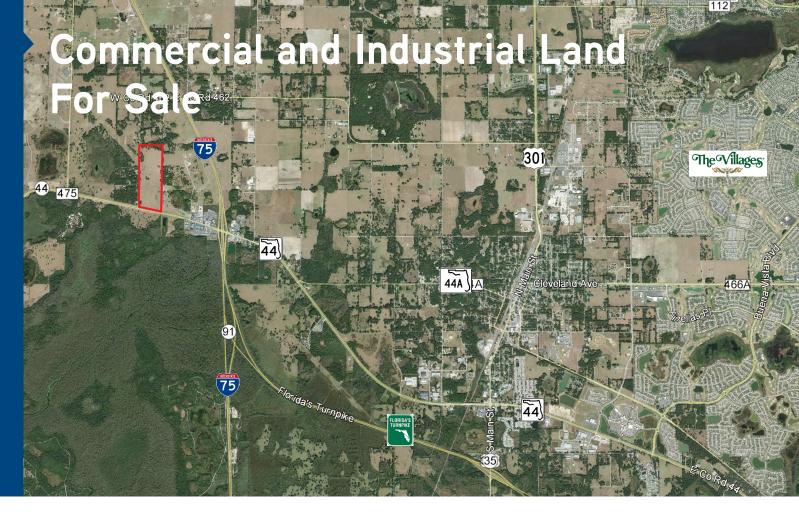

#### www.colliers.com

This Distribution/Inland Port site is located at the apex of Central Florida's transportation hub. Easy access to nearly 8 million people with location 1/4 mile west of I-75 on SR 44; one mile north of the I-75 and Florida Turnpike interchange; and two miles west of US 301 on SR 44.

#### Features

- 109 acres
- Zoned CH (Heavy Commercial Sumter County)
- Uses: Industrial/Office/Commercial
- Dimensions:
  - **>** South boundary: 1,326' (on SR 44)
  - > East boundary: 3,760'
  - > North boundary: 1,308'
  - **>** West boundary: 3,489' (on CR 231)
- \$8,175,000