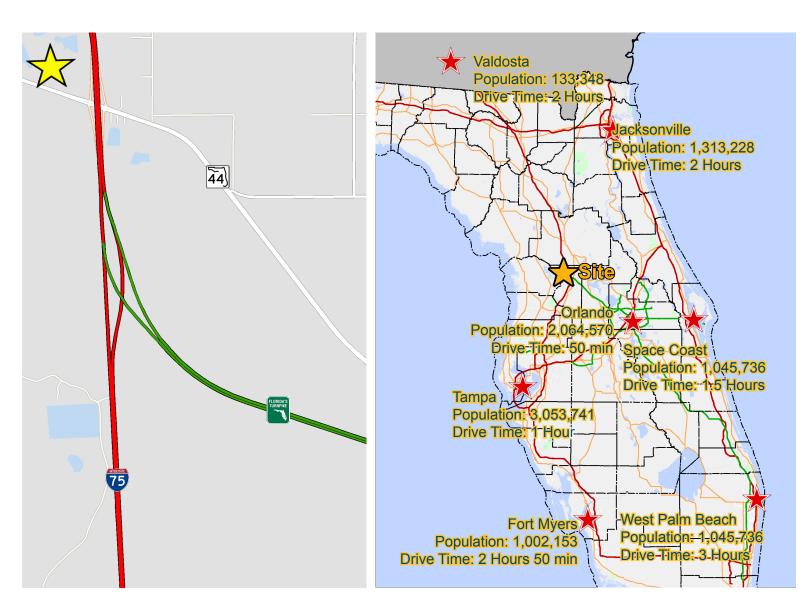

#### www.colliers.com

This Distribution/Inland Port site is located at the apex of Central Florida's transportation hub. Easy access to nearly 8 million people with location 1/4 mile west of I-75 on SR 44; one mile north of the I-75 and Florida Turnpike interchange; and two miles west of US 301 on SR 44.

#### Population of 7.6 million within a 2 hour drive time

Property Survey

Uses include...

- ...Retail Sales
- ...Supermarket
- ...Department Stores
- ...Restaurants
- ...Personal Services

...Regional Distribution Center

### **Overview Maps**