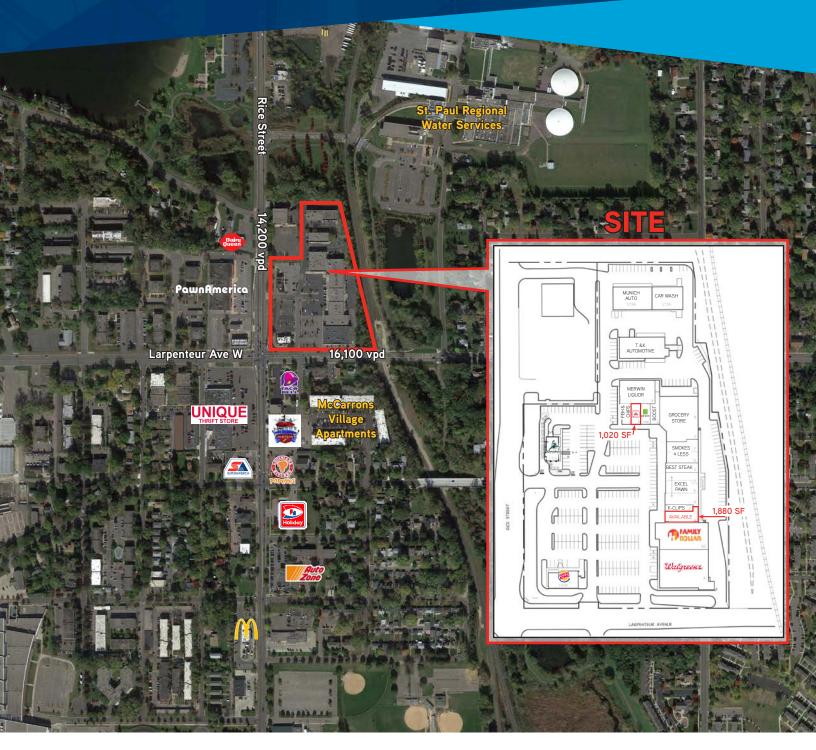

#### **AVAILABLE:**

For Lease

1,880 Square Feet 1,020 Square Feet

| DEMOGRAPHICS:     | 1 Mile   | 5 Miles  | 10 Miles |
|-------------------|----------|----------|----------|
| Population        | 14,691   | 134,642  | 325,274  |
| Median HH Income  | \$35,747 | \$45,423 | \$49,343 |
| Average HH Income | \$50,695 | \$63,057 | \$68,987 |

#### **TRAFFIC COUNTS:**

- > **Rice Street:** 14,200 cars per day
- > Larpenteur Ave W: 16,100 cars per day

\* Source: Minnesota Department of Transportation 2014 Study Averages are per day total cars

#### **PROPERTY HIGHLIGHTS:**

- > Located at busy intersection
- > Convenient location on Rice St and Larpenteur Ave
- > Ample Parking and Signage Available