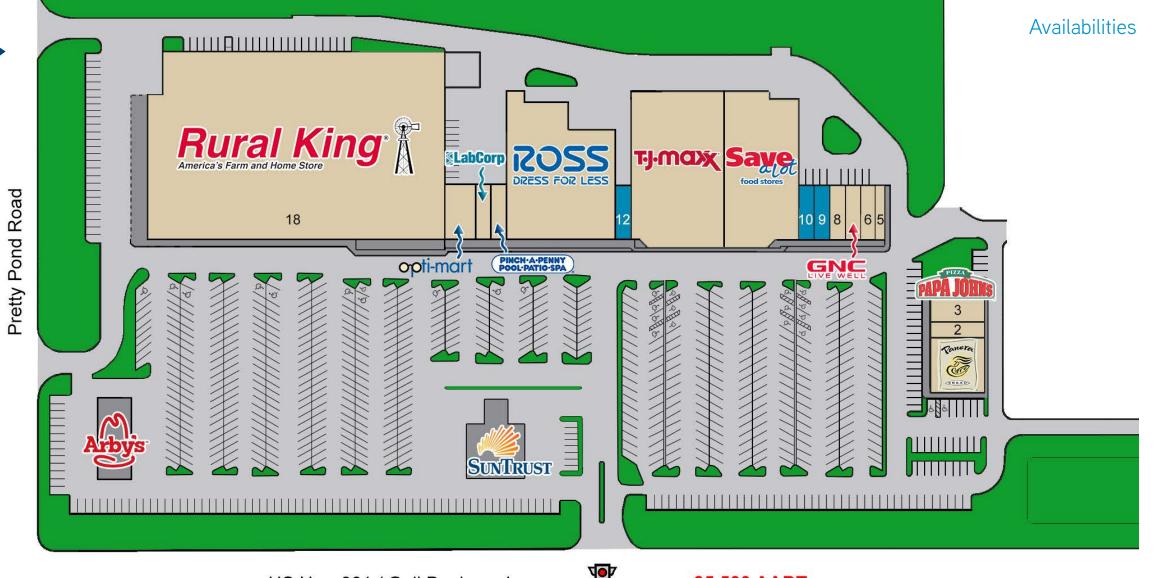

#### LISA McCAFFREY

**Executive Managing Director** Retail Services 813 871 8519 lisa.mccaffrey@colliers.com

| SUITE | TENANT              | SF      |
|-------|---------------------|---------|
| 1     | Panera Bread        | 4,900   |
| 2     | Elegant Paris Nails | 1,050   |
| 3     | Sprint              | 2,392   |
| 4     | Papa John's         | 1,400   |
| 5     | Eyebrow Threading   | 758     |
| 6     | China Wok           | 1,342   |
| 7     | GNC                 | 1,400   |
| 8     | Vapor Unlimited     | 1,400   |
| 9     | Available           | 1,400   |
| 10    | Available           | 1,400   |
| 11    | TJMaxx              | 25,136  |
| 11B   | Save A Lot          | 17,466  |
| 12    | Available           | 1,400   |
| 15    | Ross Dress for Less | 21,948  |
| 16    | Lab Corp of America | 1,400   |
| 16A   | Pinch A Penny       | 1,400   |
| 17    | Opti-Mart           | 2,800   |
| 18    | Rural King          | 86,479  |
|       | TOTAL               | 175,471 |