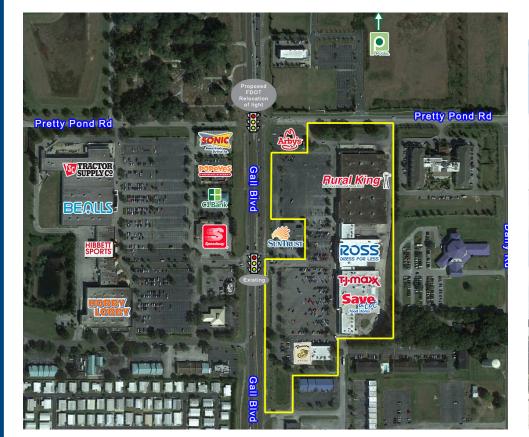

### **COLLIERS INTERNATIONAL**

4830 W. Kennedy Blvd., Suite 300 Tampa, FL 33609 813 221 2290

T-J-MOX

- 1,400 2,800 SF suites available
- Established Power Center located in the heart of retail synergy in Zephyrhills
- High visibility location with signalized entrance
- > Traffic count of 35,500 cars per day on Gall Blvd (US Hwy 301)

US Hwy 301 / Gall Boulevard

35,500 AADT

| DEMOGRAPHICS             |          |          |          |  |
|--------------------------|----------|----------|----------|--|
|                          | 3 Mile   | 5 Miles  | 7 Miles  |  |
| Total Population         | 33,427   | 56,763   | 78,211   |  |
| Daytime Population       | 11,809   | 15,190   | 23,718   |  |
| Average Household Income | \$45,841 | \$47,513 | \$50,374 |  |
| Median Age               | 54.8     | 55.9     | 51.1     |  |