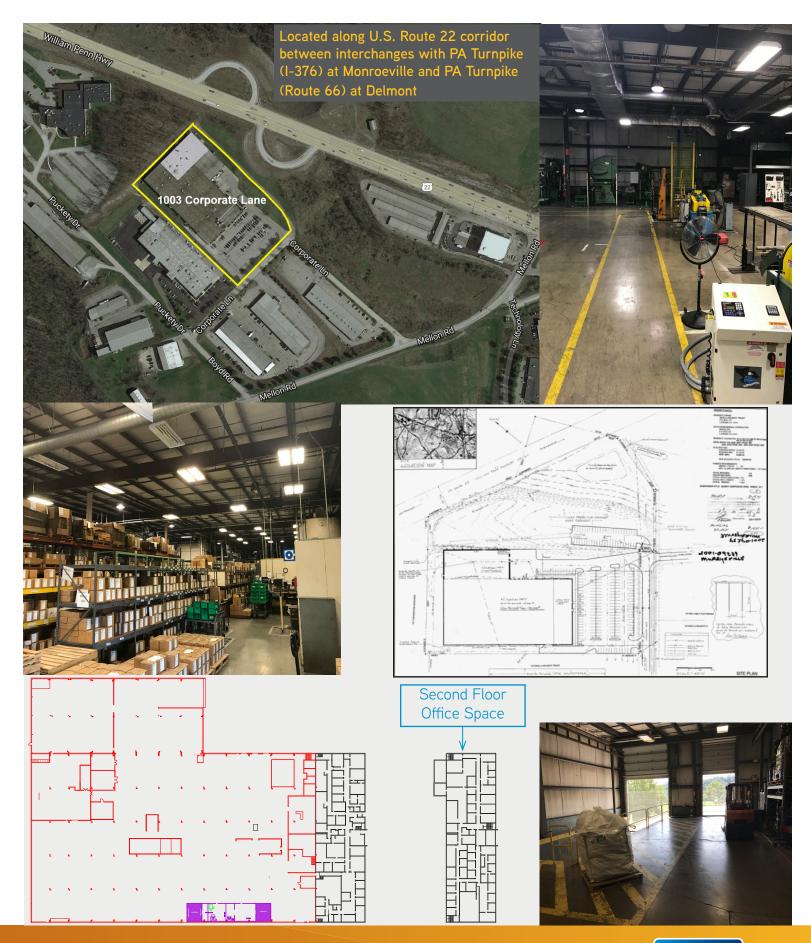

## 138,000 SF - Light Manufacturing Factory

- Available 3rd quarter 2018
- Longer Lease Term or Purchase Potential
- Sublease terminates January 2020
- Lease Rate: \$4.50: NNN

#### **BUILDING INFORMATION**

- > 138,270 SF Total including 25,000 SF +/- two-story office
  - Original Building 115,270 SF built 1988
  - Addition 23,000 SF built 2001
- > Ceiling Height: 20' +/- clear
- > Fully sprinklered wet system
- > One (1) drive in door
- > Dock Doors: 5 dock positions (two recessed)
- > 4,000 lb crane over recessed dock
- > Lighting: T-5 lighting in shop area
- > Shop space heated and partially conditioned
- > Shop locker rooms
- > Water treatment facility (information available upon request)
- > Generator; 455 KW Capacity

### SITE INFORMATION

- > 5.934 Acres perimeter fencing
- > Parking 219 passenger vehicles
  - Three (3) additional acres available for parking expansion
- > Zoned: M-1 Light Manufacturing
- > Tax ID #49-21-00-0-076