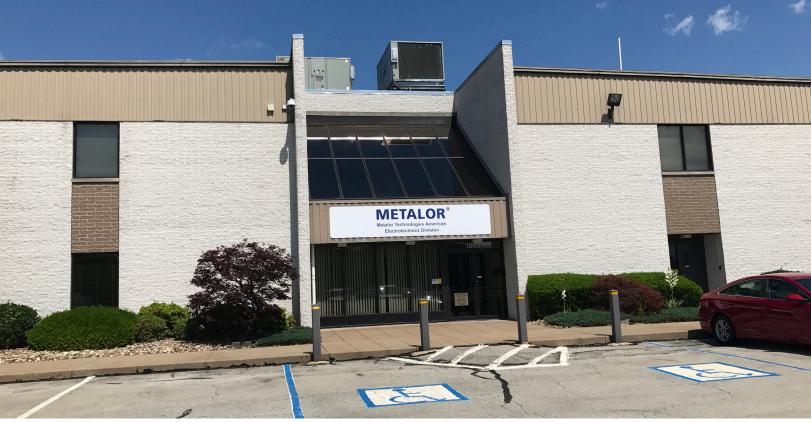

# 1003 Corporate Lane

EXPORT, PA 15632 (WESTMORELAND COUNTY)

## 138,000 SF - Light Manufacturing Factory

- Available 3rd quarter 2018
- Longer Lease Term or Purchase Potential
- Sublease terminates January 2020
- Lease Rate: \$4.50: NNN

#### **BUILDING INFORMATION**

- > 138,270 SF Total including 25,000 SF +/- two-story office
  - Original Building 115,270 SF built 1988
  - Addition 23,000 SF built 2001
- > Ceiling Height: 20' +/- clear
- > Fully sprinklered wet system
- > One (1) drive in door
- > Dock Doors: 5 dock positions (two recessed)
- > 4,000 lb crane over recessed dock
- > Lighting: T-5 lighting in shop area
- > Shop space heated and partially conditioned
- > Shop locker rooms
- > Water treatment facility (information available upon request)
- > Generator; 455 KW Capacity