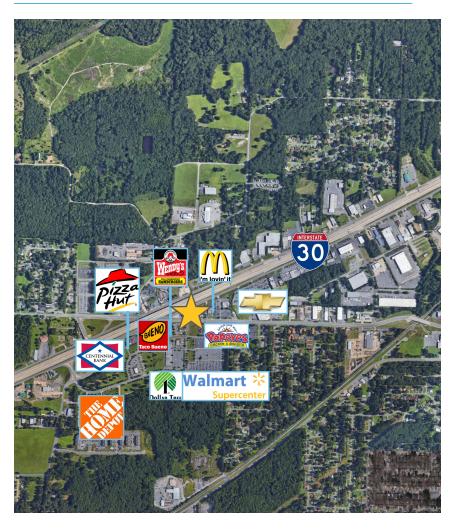

### **NEIGHBORHOOD AERIAL**

| 2017                  | 1 mile   | 3 mile   | 5 mile   |
|-----------------------|----------|----------|----------|
| Population            | 4,236    | 41,407   | 90,224   |
| Total Households      | 1,502    | 15,436   | 34,264   |
| Avg. Household Income | \$45,831 | \$47,276 | \$52,984 |

### NEIGHBORHOOD AERIAL

This document has been prepared by Colliers International for advertising and general information only. Colliers International makes no guarantees, representations or warranties of any kind, expressed or implied, regarding the information including, but not limited to, warranties of content, accuracy and reliability. Any interested party should undertake their own inquiries as to the accuracy of the information. Colliers International excludes unequivocally all inferred or implied terms, conditions and warranties arising out of this document and excludes all liability for loss and damages arising there from. This publication is the copyrighted property of Colliers International and/or its licensor(s). ©2016. All rights reserved.