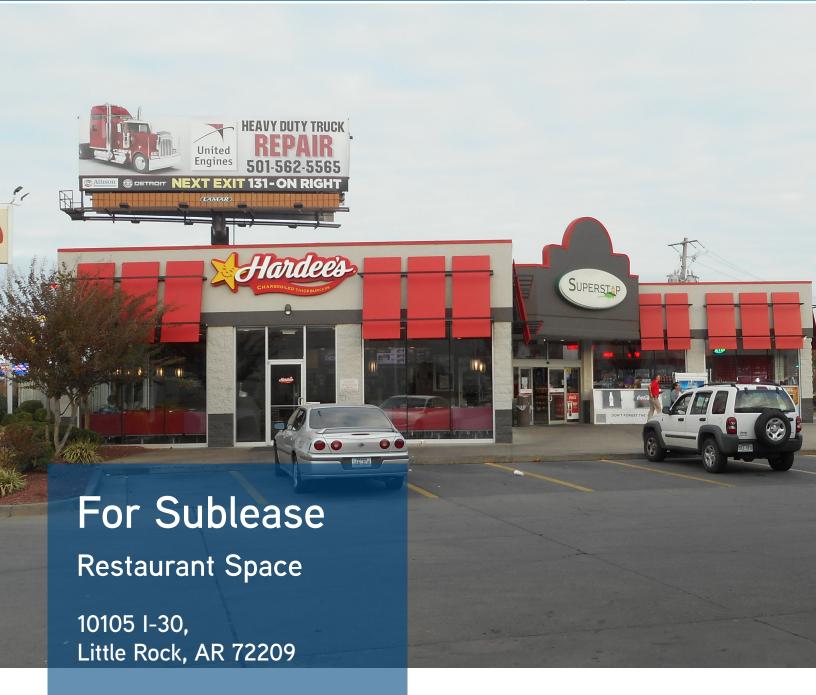

# FOR SUBLEASE > Restaurant Space

### KEY FEATURES/HIGHLIGHTS

> Space available: 3,000 SF

> Sublease rate: negotiable

> Exclusive drive-thru

> Located inside a convenience store

> Traffic count: approximately 88,000 vehicles per day on I-30