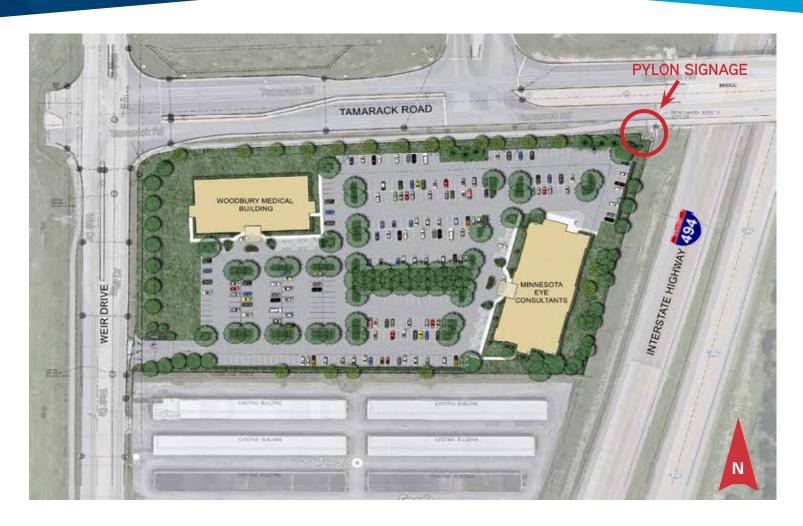

#### > SITE PLAN

# SITE PLAN >

Woodbury Medical Building | 7125 Tamarack Road | Woodbury, MN