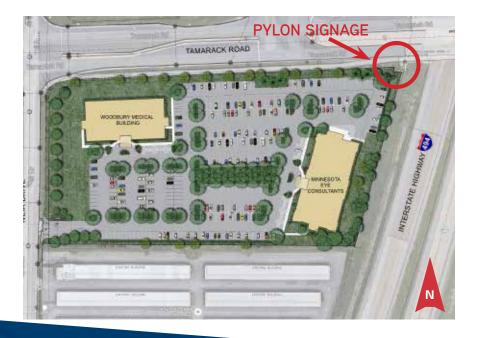

#### > SITE PLAN

# SITE PLAN >

Woodbury Medical Building | 7125 Tamarack Road | Woodbury, MN