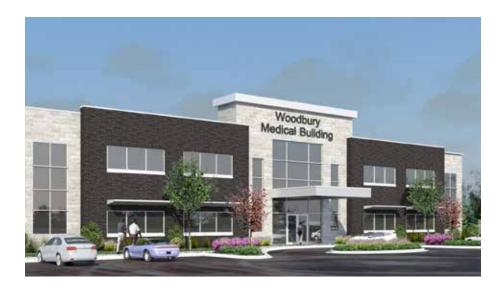

# Woodbury Medical Building

7125 Tamarack Road | Woodbury, MN 55122

#### **WOODBURY MEDICAL BUILDING >** FOR LEASE

| Address: | 7125 Tamarack Road, |
|----------|---------------------|
|          | Woodbury, MN 55122  |

Building Size: 20,000 - 40,000 SF

Number of Floors: 2