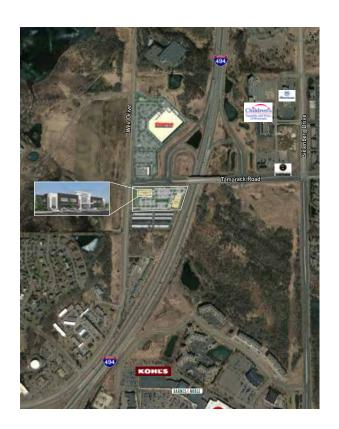

#### **BUILDING AMENITIES**

- > Co-locate on the same development site as anchoring tenant Minnesota Eye Consultants
- > Ample parking on surface lot
- > On-building, monument and 494 pylon signage available
- > Visible by traffic counts of 78,000 vpd on I-494

- > Close proximity to area shops and restaurants
- > Adjacent to new Costco
- > Easy freeway access
- > Great regional location