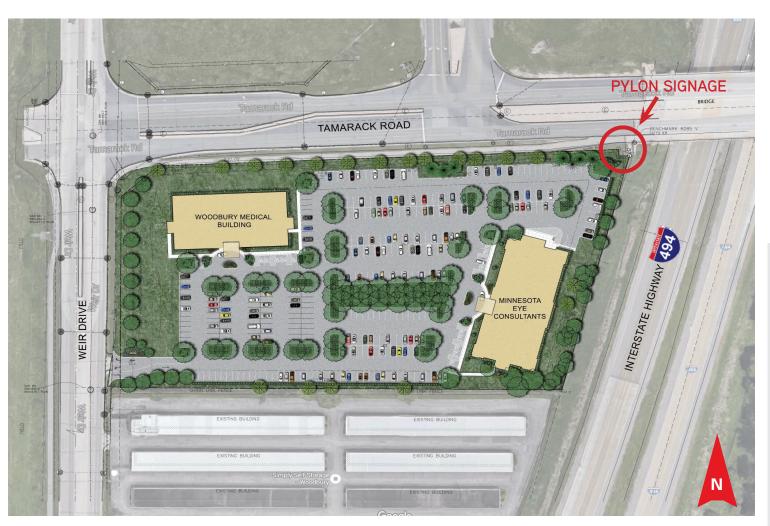

#### SITE PLAN

#### **KEY FEATURES/HIGHLIGHTS**

- Co-locate on the same development site as anchoring tenant Minnesota Eye Consultants
- > Ample parking on surface lot
- > On-building, monument and 494 pylon signage available
- > Visible by traffic counts of 78,000 vpd on I-494
- > Close proximity to area shops and restaurants
- > Adjacent to new Costco
- > Easy freeway access
- > Great regional location