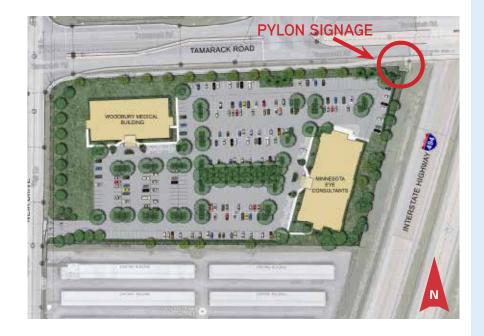

#### SITE PLAN

#### **KEY FEATURES/HIGHLIGHTS**

- Co-locate on the same development site as anchoring tenant Minnesota Eye Consultants
- > Ample parking on surface lot
- > On-building, monument and 494 pylon signage available
- > Visible by traffic counts of 78,000 vpd on I-494
- > Close proximity to area shops and restaurants
- > Adjacent to new Costco
- > Easy freeway access
- > Great regional location