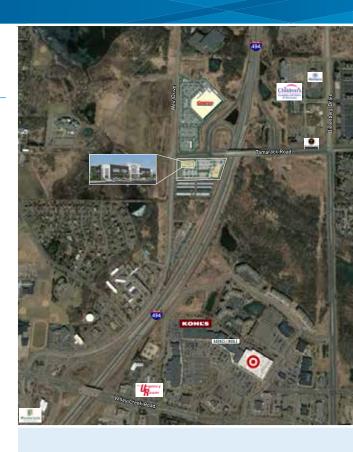

#### **KEY FEATURES/HIGHLIGHTS**

- Co-locate on the same development site as anchoring tenant Minnesota Eye Consultants
- > Ample parking on surface lot
- > On-building, monument and 494 pylon signage available
- > Visible by traffic counts of 78,000 vpd on I-494
- > Close proximity to area shops and restaurants
- > Adjacent to new Costco
- > Easy freeway access
- > Great regional location