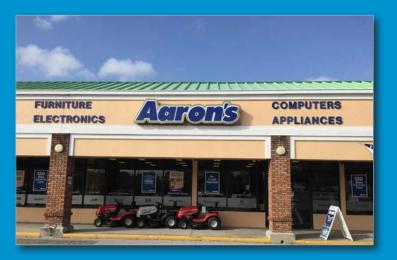

#### **FEATURES**

- 1,050 10,356 SF available
- Publix anchored neighborhood center
- Established retail location in the heart of Homosassa Springs
- US 19 location with 25,500 cars per day
- Only Publix within 5 miles
- Join: Publix, Sears Hometown Store, Aaron's, H&R Block, State Farm, T-Mobile and more

## **Availabilities**

| SUITE # | TENANT                    | SF     |
|---------|---------------------------|--------|
| 3956    | Quick Care Med            | 1,900  |
| 3952    | Pharmacy                  | 900    |
| 3950    | Available                 | 10,356 |
| 3948    | H&R Block                 | 2,100  |
| 3944    | Available                 | 1,050  |
| 3942    | Publix                    | 42,323 |
| 3938    | Michael Anthony's Pizza   | 2,390  |
| 3936    | Sears Hometown Store      | 10,550 |
| 3930    | Available soon            | 1,200  |
| 3928    | Available soon            | 1,200  |
| 3926    | Tobacco Depot             | 1,200  |
| 3924    | Nail Art                  | 900    |
| 3922    | Optical Outlet            | 2,500  |
| 3920    | T-Mobile - Coming soon!   | 1,816  |
| 3916    | State Farm Insurance      | 2,700  |
| 3914    | Changes Hair Salon        | 900    |
| 3910    | Kim Cafe II               | 1,800  |
| 3902    | Aaron's                   | 8,000  |
| 3905    | Wang's Chinese Restaurant | 2,700  |
|         | TOTAL                     | 96,597 |