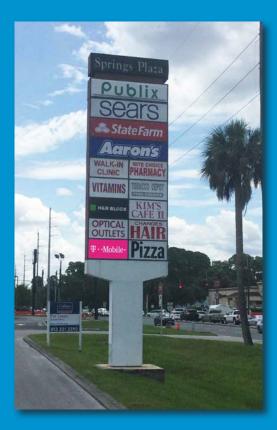

# Springs Plaza

#### **FEATURES**

- 1,050 10,356 SF available
- Publix anchored neighborhood center
- Established retail location in the heart of Homosassa Springs
- US 19 location with 25,500 cars per day
- Only Publix within 5 miles
- Join: Publix, Sears Hometown Store, Aaron's, H&R Block, State Farm, T-Mobile and more

## **Availabilities**

| SUITE # | TENANT                    | SF     |
|---------|---------------------------|--------|
| 3956    | Quick Care Med            | 1,900  |
| 3952    | Pharmacy                  | 900    |
| 3950    | Available                 | 10,356 |
| 3948    | H&R Block                 | 2,100  |
| 3944    | Available                 | 1,050  |
| 3942    | Publix                    | 42,323 |
| 3938    | Michael Anthony's Pizza   | 2,390  |
| 3936    | Sears Hometown Store      | 10,550 |
| 3930    | Available soon            | 1,200  |
| 3928    | Available soon            | 1,200  |
| 3926    | Tobacco Depot             | 1,200  |
| 3924    | Nail Art                  | 900    |
| 3922    | Optical Outlet            | 2,500  |
| 3920    | T-Mobile - Coming soon!   | 1,816  |
| 3916    | State Farm Insurance      | 2,700  |
| 3914    | Changes Hair Salon        | 900    |
| 3910    | Kim Cafe II               | 1,800  |
| 3902    | Aaron's                   | 8,000  |
| 3905    | Wang's Chinese Restaurant | 2,700  |
|         | TOTAL                     | 96,597 |