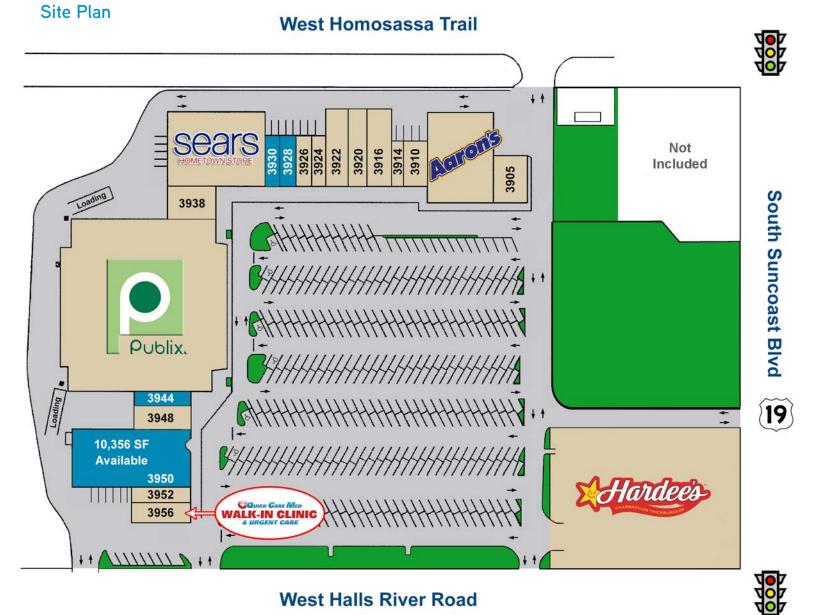

### West Halls River Road

## **Availabilities**

| SUITE # | TENANT                    | SF     |
|---------|---------------------------|--------|
| 3956    | Quick Care Med            | 1,900  |
| 3952    | Pharmacy                  | 900    |
| 3950    | Available                 | 10,356 |
| 3948    | H&R Block                 | 2,100  |
| 3944    | Available                 | 1,050  |
| 3942    | Publix                    | 42,323 |
| 3938    | Michael Anthony's Pizza   | 2,390  |
| 3936    | Sears Hometown Store      | 10,550 |
| 3930    | Available soon            | 1,200  |
| 3928    | Available soon            | 1,200  |
| 3926    | Tobacco Depot             | 1,200  |
| 3924    | Nail Art                  | 900    |
| 3922    | Optical Outlet            | 2,500  |
| 3920    | T-Mobile - Coming soon!   | 1,816  |
| 3916    | State Farm Insurance      | 2,700  |
| 3914    | Changes Hair Salon        | 900    |
| 3910    | Kim Cafe II               | 1,800  |
| 3902    | Aaron's                   | 8,000  |
| 3905    | Wang's Chinese Restaurant | 2,700  |
|         | TOTAL                     | 96,597 |