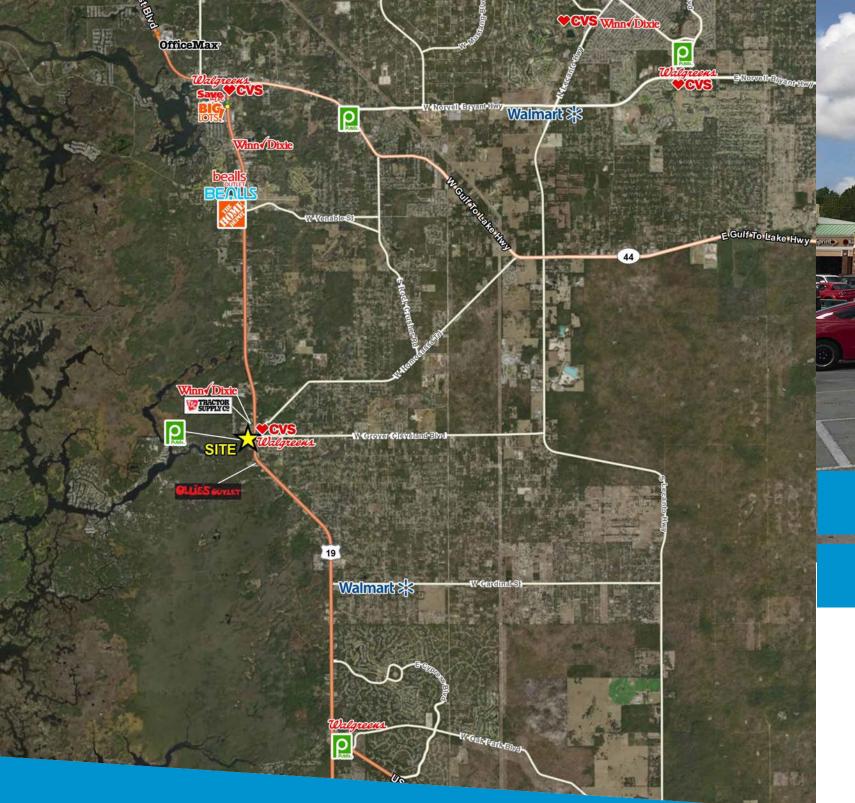

# 3902-3956 S. Suncoasts Blvd. Homosassa, FL 34448

#### **FEATURES**

- 1,050 10,356 SF available
- Publix anchored neighborhood center
- Established retail location in the heart of Homosassa Springs
- US 19 location with 25,500 cars per day
- Only Publix within 5 miles
- Join: Publix, Sears Hometown Store, Aaron's, H&R Block, State Farm, T-Mobile and more