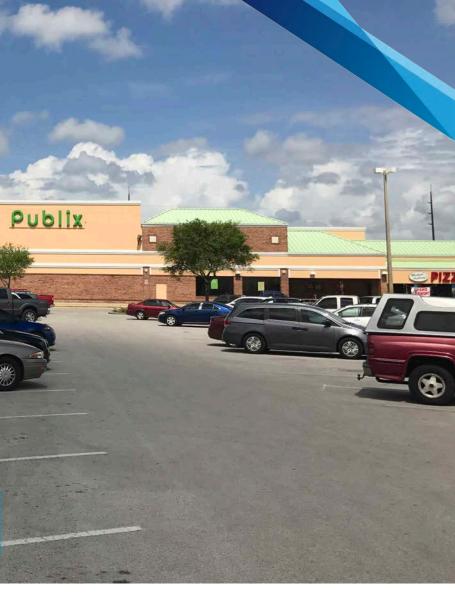

#### **FEATURES**

- 1,050 10,356 SF available
- Publix anchored neighborhood center
- Established retail location in the heart of Homosassa Springs
- US 19 location with 25,500 cars per day
- Only Publix within 5 miles
- Join: Publix, Sears Hometown Store, Aaron's, H&R Block, State Farm, T-Mobile and more