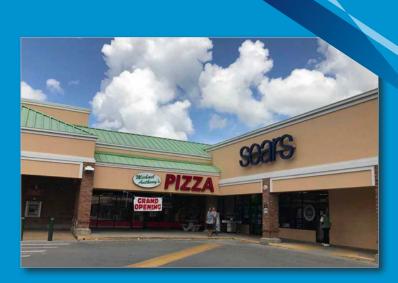

#### **FEATURES**

- 1,050 10,356 SF available
- Publix anchored neighborhood center
- Established retail location in the heart of Homosassa Springs
- US 19 location with 25,500 cars per day
- Only Publix within 5 miles
- Join: Publix, Sears Hometown Store, Aaron's, H&R Block, State Farm, T-Mobile and more

## **Availabilities**

| SUITE # | TENANT                    | SF     |
|---------|---------------------------|--------|
| 3956    | Quick Care Med            | 1,900  |
| 3952    | Pharmacy                  | 900    |
| 3950    | Available                 | 10,356 |
| 3948    | H&R Block                 | 2,100  |
| 3944    | Available                 | 1,050  |
| 3942    | Publix                    | 42,323 |
| 3938    | Michael Anthony's Pizza   | 2,390  |
| 3936    | Sears Hometown Store      | 10,550 |
| 3930    | Available soon            | 1,200  |
| 3928    | Available soon            | 1,200  |
| 3926    | Tobacco Depot             | 1,200  |
| 3924    | Nail Art                  | 900    |
| 3922    | Optical Outlet            | 2,500  |
| 3920    | T-Mobile - Coming soon!   | 1,816  |
| 3916    | State Farm Insurance      | 2,700  |
| 3914    | Changes Hair Salon        | 900    |
| 3910    | Kim Cafe II               | 1,800  |
| 3902    | Aaron's                   | 8,000  |
| 3905    | Wang's Chinese Restaurant | 2,700  |
|         | TOTAL                     | 96,597 |