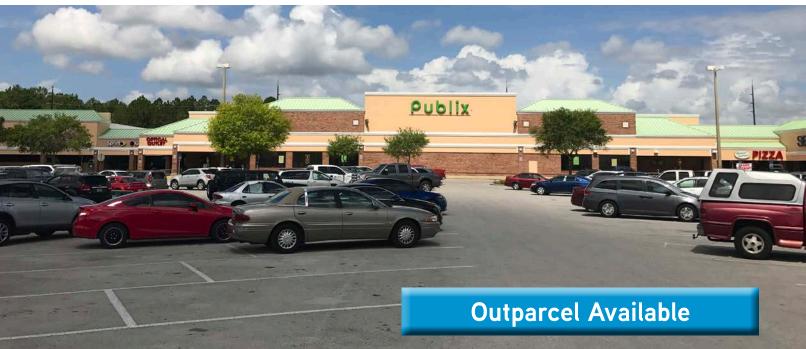

# Springs Plaza

3902-3956 S. Suncoast Blvd, Homosassa, FL 34448

- > 1,050 10,356 SF available
- > Publix anchored neighborhood center
- > Established retail location in the heart of Homosassa Springs
- > US 19 location with 25,500 cars per day
- > Pylon signage available
- > Only Publix within 5 miles