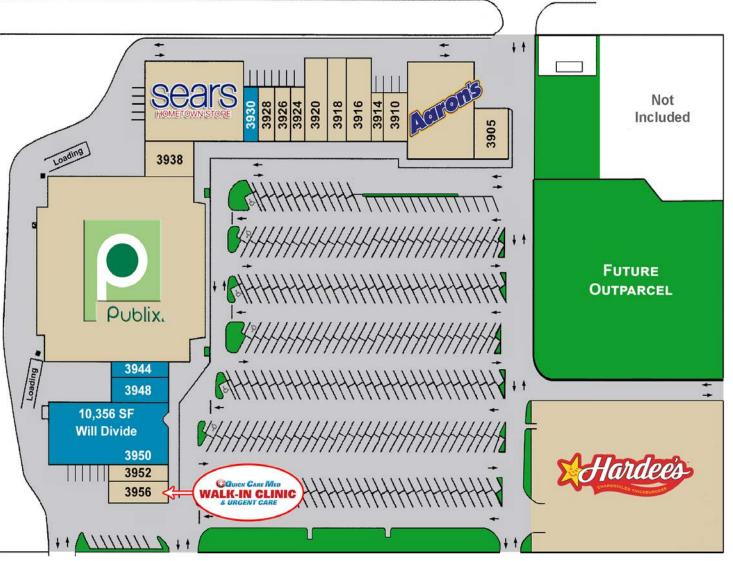

## Availabilities

# Springs Plaza Publix Your Sign Here AVAILABLE TOBACCO DEPOT KIM'S CAFE II H & R BLOCK OPTICAL MR. WANG Restaurant

| 700 |       |     |
|-----|-------|-----|
| 100 |       |     |
|     | SO    | ars |
|     | PIZZA |     |
|     |       |     |

| SUITE # | TENANT                    | SF     |  |
|---------|---------------------------|--------|--|
| 3956    | Quick Care Med            | 1,900  |  |
| 3952    | Pharmacy                  | 900    |  |
| 3950    | Available - Will Divide   | 10,356 |  |
| 3948    | Available                 | 2,100  |  |
| 3944    | Available                 | 1,050  |  |
| 3942    | Publix                    | 42,323 |  |
| 3938    | Michael Anthony's Pizza   | 2,390  |  |
| 3936    | Sears Hometown Store      | 10,550 |  |
| 3930    | Available                 | 1,200  |  |
| 3928    | H&R Block                 | 1,200  |  |
| 3926    | Tobacco Depot             | 1,200  |  |
| 3924    | Nail Art                  | 900    |  |
| 3920    | Optical Outlet            | 2,500  |  |
| 3918    | Lease Pending             | 1,816  |  |
| 3916    | State Farm Insurance      | 2,700  |  |
| 3914    | Changes Hair Salon        | 900    |  |
| 3910    | Kim Cafe II               | 1,800  |  |
| 3902    | Aaron's                   | 8,000  |  |
| 3905    | Wang's Chinese Restaurant | 2,700  |  |
|         | TOTAL                     | 96,597 |  |