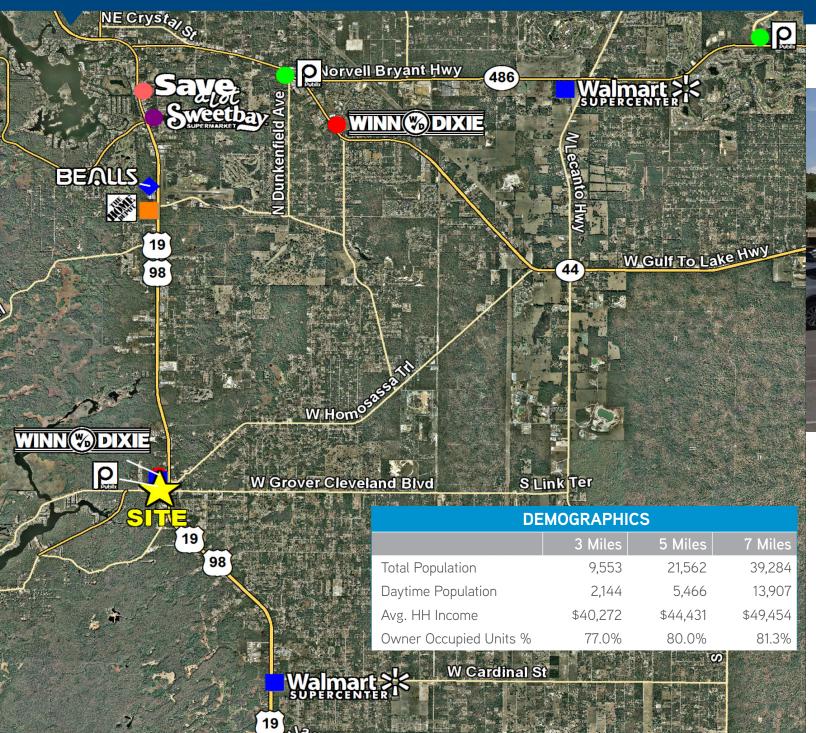

# Springs Plaza

3902-3956 S. Suncoast Blvd, Homosassa, FL 34448

- > 1,050 10,356 SF available
- > Publix anchored neighborhood center
- > Established retail location in the heart of Homosassa Springs
- > US 19 location with 25,500 cars per day
- > Pylon signage available
- > Only Publix within 5 miles