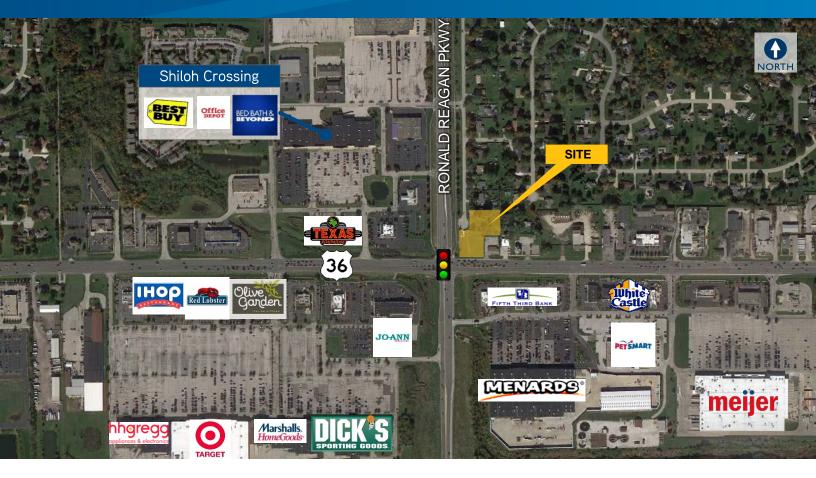

# Property Highlights

- > Development opportunity for two lots totaling ± .88 acres
- > Excellent Visibility
- At the signaled northeast corner of US 36 and Ronald Reagan Parkway
- > Zoned C2 and RB
- > Surrounded by numerous amenities
- Traffic Count on US 36 / Ronald Reagan Parkway: 40,785 vehicles per day
- > Sale Price: \$184,900.00