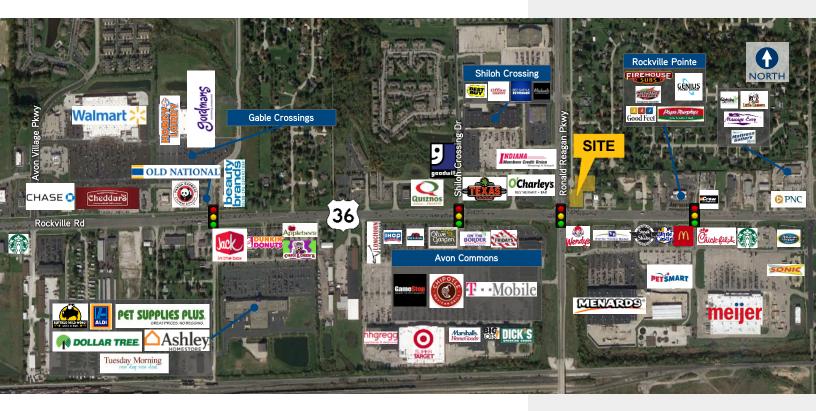

# Property Highlights

- > Development opportunity for two lots totaling ± .88 acres
- > Excellent Visibility
- At the signaled northeast corner of US 36 and Ronald Reagan Parkway
- > Zoned C2 and RB
- > Surrounded by numerous amenities
- Traffic Count on US 36 / Ronald Reagan Parkway: 40,785 vehicles per day
- > Sale Price: \$184,900.00