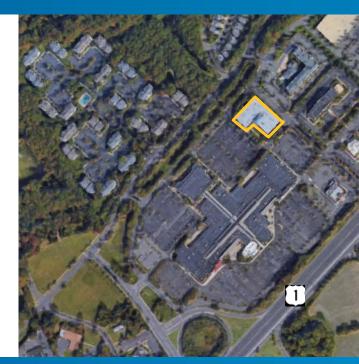

### Space Features

- > Next door to MarketFair Mall with shops and restaurants
- > Located directly off of Route 1
- > Easy access to Downtown Princeton
- > On-site management