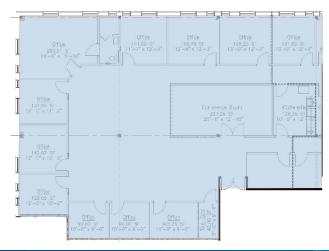

R LEASE > OFFICE SPACE 100 CANAL POINTE BOULEVARD





# Three Office Suites Available

## Available Space

- > Suite 118 2,176 SF
- > Suite 211 2,822 SF
- > Suite 210 4,330 SF

### Space Features

- > Next door to MarketFair Mall with shops and restaurants
- > Located directly off of Route 1
- > Easy access to Downtown Princeton
- > On-site management

#### **Contact:**

TIMOTHY NORRIS Senior Managing Director Broker Salesperson 609 297 5176 tim.norris@colliers.com



olliers

INTERNATIONAL

COLLIERS INTERNATIONAL NJ LLC 500 Alexander Park, Suite 101 Princeton, NJ 08540 colliers.com/Princeton

# 100 CANAL POINTE BOULEVARD



# Suite 118 - 2,176 SF





# **Contact**

TIMOTHY NORRIS Senior Managing Director Broker Salersperson 609 297 5176 tim.norris@colliers.com

## Suite 210 - 4,330 SF



No representation is made to the accuracy of the information furnished herein and same is submitted subject to errors, omission, change of prices, rental, or other conditions, prior sale, lease, and/or withdrawal without notice. The furnishing of this information shall not be deemed a hiring. A commission in accordance with our principal's schedule of rates and conditions will be paid to the procuring Broker executing owner's brokerage agreement who fully consummates a lease upon terms and conditions acceptable to our principal. COLLIERS INTERNATIONAL NJ LLC 500 Alexander Park, Suite 101 Princeton, NJ 08540 colliers.com/Princeton