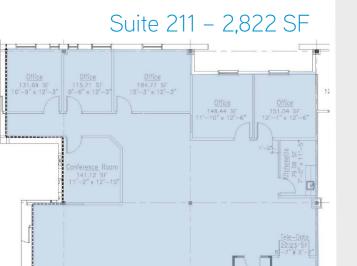

## Available Space

- > Suite 118 2,176 SF
- > Suite 211 2,822 SF
- > Suite 210 4,330 SF