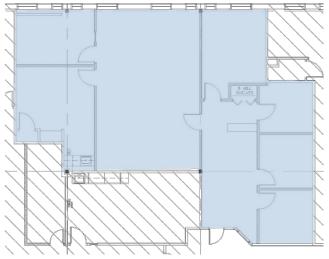

# FOR LEASE > OFFICE SPACE 100 CANAL POINTE BOULEVARD





# Three Office Suites Available

## Available Space

- > Suite 118 2,176 SF
- > Suite 211 2,822 SF
- > Suite 210 4,330 SF

### Space Features

- > Next door to MarketFair Mall with shops and restaurants
- > Located directly off of Route 1
- > Easy access to Downtown Princeton
- > On-site management

#### **Contact:**

TIMOTHY NORRIS Senior Managing Director Broker Salesperson 609 297 5176 tim.norris@colliers.com



olliers

INTERNATIONAL

COLLIERS INTERNATIONAL NJ LLC 500 Alexander Park, Suite 101 Princeton, NJ 08540 colliers.com/Princeton

# 100 CANAL POINTE BOULEVARD



# Suite 118 - 2,176 SF





# **Contact**

TIMOTHY NORRIS Senior Managing Director Broker Salersperson 609 297 5176 tim.norris@colliers.com

## Suite 210 - 4,330 SF



No representation is made to the accuracy of the information furnished herein and same is submitted subject to errors, omission, change of prices, rental, or other conditions, prior sale, lease, and/or withdrawal without notice. The furnishing of this information shall not be deemed a hiring. A commission in accordance with our principal's schedule of rates and conditions will be paid to the procuring Broker executing owner's brokerage agreement who fully consummates a lease upon terms and conditions acceptable to our principal. COLLIERS INTERNATIONAL NJ LLC 500 Alexander Park, Suite 101 Princeton, NJ 08540 colliers.com/Princeton