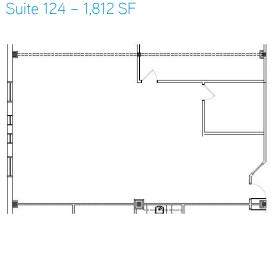

### Available Space

- > Suite 118 2,176 SF
- > Suite 121 3,813 SF
- > Suite 123 1,754 SF
- > Suite 124 1,812 SF
- > Suite 125 2,477 SF
- > Suite 210 4,330 SF
- > Suite 211 2,822 SF