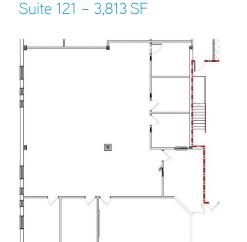

### Available Space

- > Suite 118 2,176 SF
- > Suite 121 3,813 SF
- > Suite 123 1,754 SF
- > Suite 124 1,812 SF
- > Suite 125 2,477 SF
- > Suite 210 4,330 SF
- > Suite 211 2,822 SF