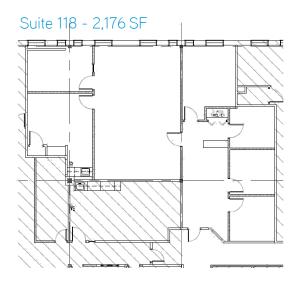

### Available Space

- > Suite 118 2,176 SF
- > Suite 121 3,813 SF
- > Suite 123 1,754 SF
- > Suite 124 1,812 SF
- > Suite 125 2,477 SF
- > Suite 210 4,330 SF
- > Suite 211 2,822 SF