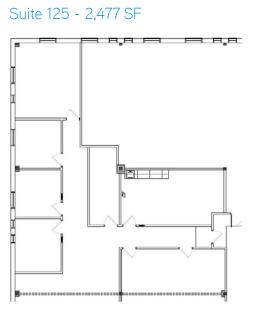

### Available Space

- > Suite 118 2,176 SF
- > Suite 121 3,813 SF
- > Suite 123 1,754 SF
- > Suite 124 1,812 SF
- > Suite 125 2,477 SF
- > Suite 210 4,330 SF
- > Suite 211 2,822 SF