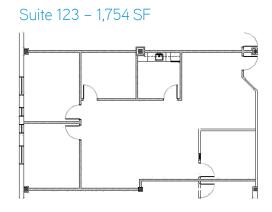

### Available Space

- > Suite 118 2,176 SF
- > Suite 121 3,813 SF
- > Suite 123 1,754 SF
- > Suite 124 1,812 SF
- > Suite 125 2,477 SF
- > Suite 210 4,330 SF
- > Suite 211 2,822 SF