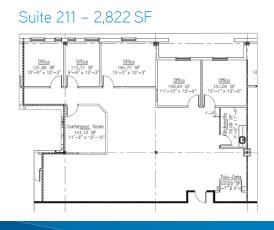

### Available Space

- > Suite 118 2,176 SF
- > Suite 121 3,813 SF
- > Suite 123 1,754 SF
- > Suite 124 1,812 SF
- > Suite 125 2,477 SF
- > Suite 210 4,330 SF
- > Suite 211 2,822 SF