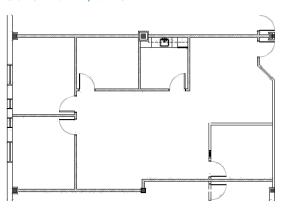

## 100 CANAL POINTE BOULEVARD

Suite 123 - 1.754 SF

Suite 121 - 3,813 SF

Suite 124 - 2,393 SF

Suite 210 - 4,330 SF

Suite 211 - 2,822 SF