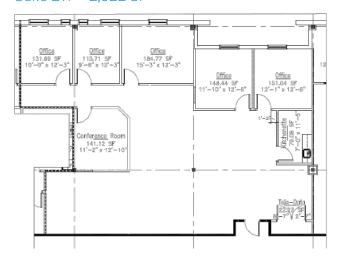

## 100 CANAL POINTE BOULEVARD

Suite 123 - 1.754 SF

Suite 121 - 3,813 SF

Suite 124 - 2,393 SF

Suite 210 - 4,330 SF

Suite 211 - 2,822 SF