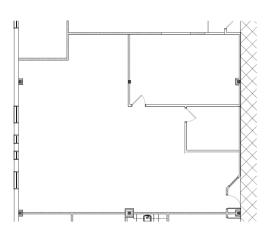

## 100 CANAL POINTE BOULEVARD

Suite 123 - 1.754 SF

Suite 121 - 3,813 SF

Suite 124 - 2,393 SF

Suite 210 - 4,330 SF

Suite 211 - 2,822 SF