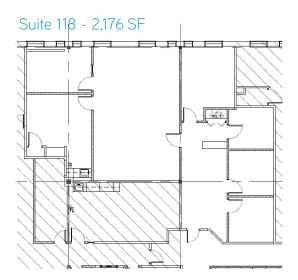

#### Available Space

- > Suite 118 2,176 SF
- > Suite 121 3,813 SF
- > Suite 123 1,754 SF
- > Suite 124 2,393 SF
- > Suite 210 4,330 SF
- > Suite 211 2,822 SF