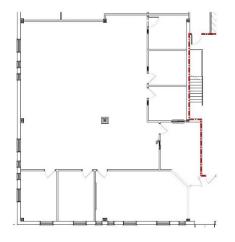

## 100 CANAL POINTE BOULEVARD

Suite 123 - 1.754 SF

Suite 121 - 3,813 SF

Suite 124 - 2,393 SF

Suite 210 - 4,330 SF

Suite 211 - 2,822 SF