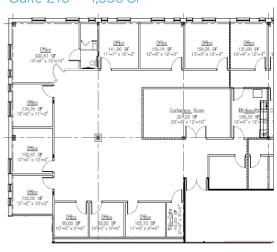

## 100 CANAL POINTE BOULEVARD

Suite 123 - 1.754 SF

Suite 121 - 3,813 SF

Suite 124 - 2,393 SF

Suite 210 - 4,330 SF

Suite 211 - 2,822 SF