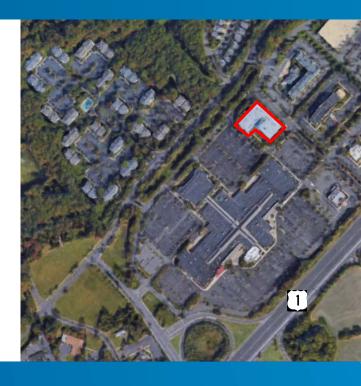

### Available Space

- Next door to MarketFair Mall with shops and restaurants
- Located directly off Route 1
- Easy access to downtown Princeton
- On-site management

No representation is made to the accuracy of the information furnished herein and same is submitted subject to errors, omission, change of prices, rental, or other conditions, prior sale, lease, and/or withdrawal without notice. The furnishing of this information shall not be deemed a hiring. A commission in accordance with our principal's schedule of rates and conditions will be paid to the procuring Broker executing owner's brokerage agreement who fully consummates a lease upon terms and conditions acceptable to our principal.