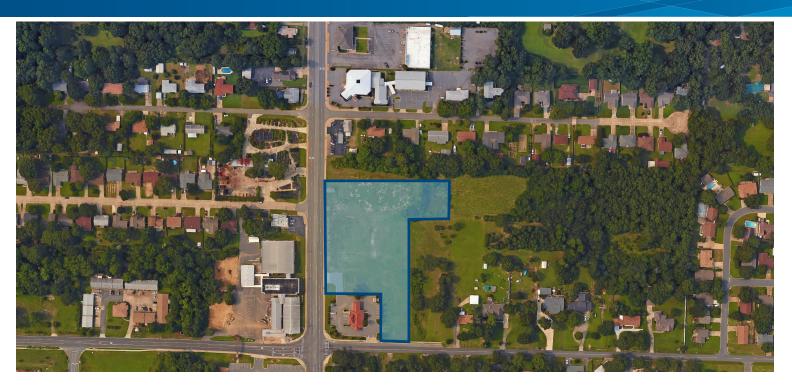

#### Location

Located at the corner of Highway 107 and E. Maryland Avenue in Sherwood, AR

- Sale Price
- > \$573,119

### Site Size

> +/- 4.46 acres

### Zoning

> "C-3," Commercial

#### **Site Features**

- Access to Highway 107 and Maryland Avenue
- > 21,000 vehicles per day on Highway 107
- > 3,500 vehicles per day on Maryland Avenue
- > All utilities available to site
- > Site is divisible