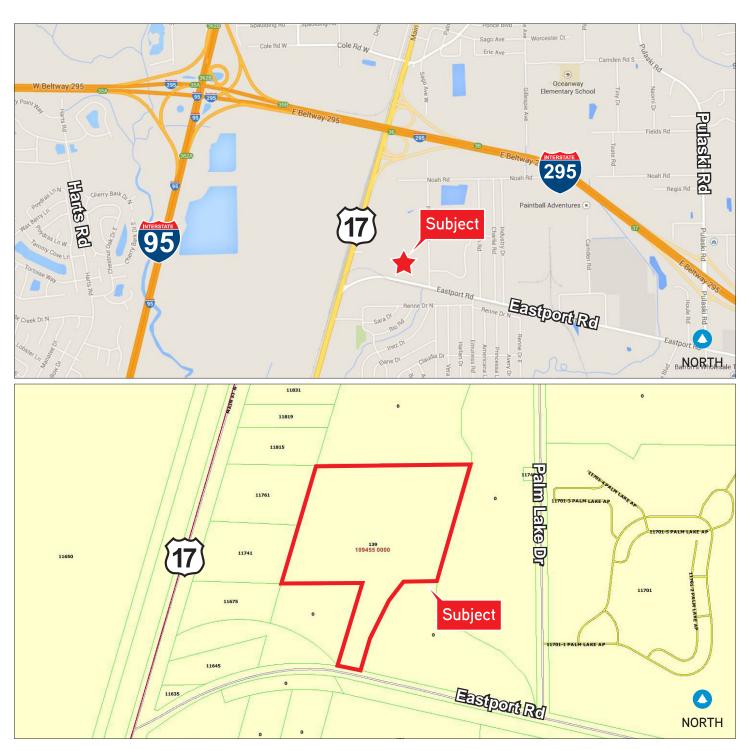

### FOR SALE > INVESTMENT PROPERTY

## Container/Truck Parking

139 EASTPORT ROAD, JACKSONVILLE, FL 32218

11.22± ACRES AVAILABLE





## **Property Features**

- > 11.22± acres zoned IL located just east of the intersection of Main St and Eastport Rd
- > Electric fenced, lighted and stabilized
- Close to Port
- > Sale Price: \$1,950,000
- > NOI: \$166,860 annually
- >CAP Rate 8.6%



# Street & Plat Map

139 EASTPORT ROAD, JACKSONVILLE, FL 32218



# Aerial

139 EASTPORT ROAD, JACKSONVILLE, FL 32218



| DISTANCE TO:               |         |                                  |        |
|----------------------------|---------|----------------------------------|--------|
| I-295                      | 0.5 mi  | JAXPORT - Talleyrand Terminal    | 8.0 mi |
| I-95                       | 1.6 mi  | JAXPORT - Dames Point Terminal   | 6.8 mi |
| I-10                       | 12.2 mi | JAXPORT - Blount Island Terminal | 7.7 mi |
| Jacksonville Int'l Airport | 5.0 mi  |                                  |        |

# Survey

139 EASTPORT ROAD, JACKSONVILLE, FL 32218



## 11.22± Acres Available

139 EASTPORT ROAD, JACKSONVILLE, FL 32218



### Contact Us

PAUL SCULL +1 904 358 1206 | EXT 1120 JACKSONVILLE, FL paul.scull@colliers.com

### Pleas