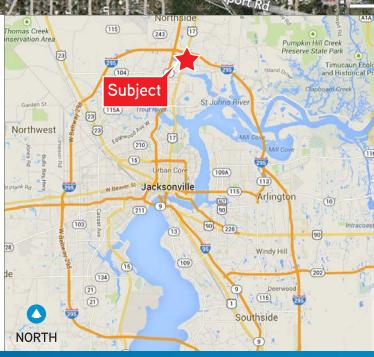

# Aerial

139 EASTPORT ROAD, JACKSONVILLE, FL 32218

| DISTANCE TO:               |         |                                  |        |
|----------------------------|---------|----------------------------------|--------|
| I-295                      | 0.5 mi  | JAXPORT - Talleyrand Terminal    | 8.0 mi |
| I-95                       | 1.6 mi  | JAXPORT - Dames Point Terminal   | 6.8 mi |
| I-10                       | 12.2 mi | JAXPORT - Blount Island Terminal | 7.7 mi |
| Jacksonville Int'l Airport | 5.0 mi  |                                  |        |