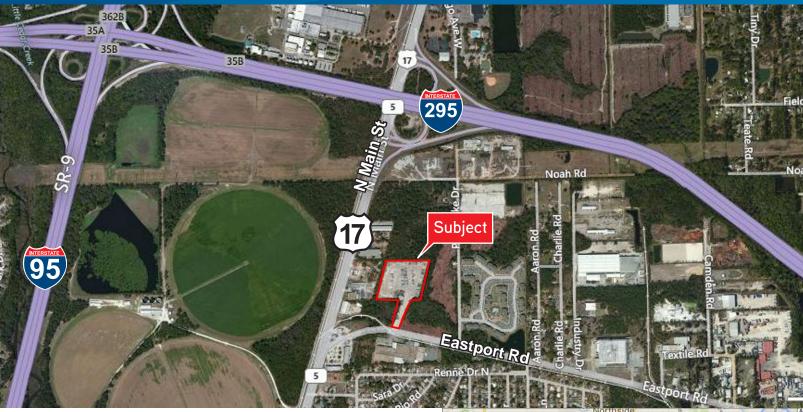

### FOR SALE > INVESTMENT PROPERTY

## Container/Truck Parking

139 EASTPORT ROAD, JACKSONVILLE, FL 32218

11.22± ACRES AVAILABLE





## **Property Features**

- > 11.22± acres zoned IL located just east of the intersection of Main St and Eastport Rd
- > Electric fenced, lighted and stabilized
- Close to Port
- > Sale Price: \$1,950,000
- > NOI: \$166,860 annually
- >CAP Rate 8.6%



# Street & Plat Map

139 EASTPORT ROAD, JACKSONVILLE, FL 32218



# Aerial

139 EASTPORT ROAD, JACKSONVILLE, FL 32218



| DISTANCE TO:               |         |                                  |        |
|----------------------------|---------|----------------------------------|--------|
| I-295                      | 0.5 mi  | JAXPORT - Talleyrand Terminal    | 8.0 mi |
| I-95                       | 1.6 mi  | JAXPORT - Dames Point Terminal   | 6.8 mi |
| I-10                       | 12.2 mi | JAXPORT - Blount Island Terminal | 7.7 mi |