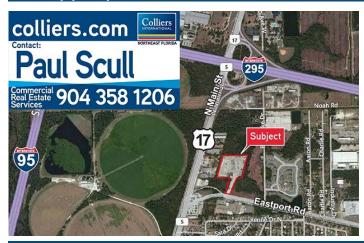

# Street & Plat Map

139 EASTPORT ROAD, JACKSONVILLE, FL 32218

# Aerial

139 EASTPORT ROAD, JACKSONVILLE, FL 32218

| DISTANCE TO:               |         |                                  |        |
|----------------------------|---------|----------------------------------|--------|
| I-295                      | 0.5 mi  | JAXPORT - Talleyrand Terminal    | 8.0 mi |
| I-95                       | 1.6 mi  | JAXPORT - Dames Point Terminal   | 6.8 mi |
| I-10                       | 12.2 mi | JAXPORT - Blount Island Terminal | 7.7 mi |
| Jacksonville Int'l Airport | 5.0 mi  |                                  |        |