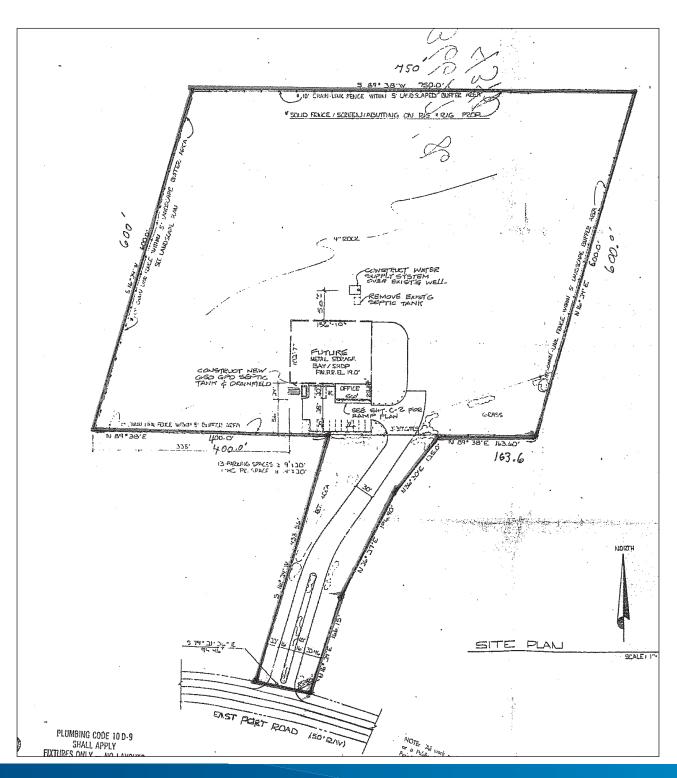

lighted and stabilized
- Close to Port
- > Sale Price: \$1,950,000
- > NOI: \$166,860 annually
- >CAP Rate 8.6%



# Street & Plat Map

139 EASTPORT ROAD, JACKSONVILLE, FL 32218



# Aerial

139 EASTPORT ROAD, JACKSONVILLE, FL 32218



| DISTANCE TO:               |         |                                  |        |
|----------------------------|---------|----------------------------------|--------|
| I-295                      | 0.5 mi  | JAXPORT - Talleyrand Terminal    | 8.0 mi |
| I-95                       | 1.6 mi  | JAXPORT - Dames Point Terminal   | 6.8 mi |
| I-10                       | 12.2 mi | JAXPORT - Blount Island Terminal | 7.7 mi |
| Jacksonville Int'l Airport | 5.0 mi  |                                  |        |

# Survey

139 EASTPORT ROAD, JACKSONVILLE, FL 32218



## 11.22± Acres Available

139 EASTPORT ROAD, JACKSONVILLE, FL 32218



### Contact Us

PAUL SCULL +1 904 358 1206 | EXT 1120 JACKSONVILLE, FL paul.scull@colliers.com

### Please contact us to see this property

**COLLIERS INTERNATIONAL** NORTHEAST FLORIDA 50 N. Laura Street, Suite 1725 Jacksonville, FL www.colliers.com/jacksonville







### **Available Land Investment Property**

#### **Summary (5157)**



Site

**Parcel Number:** 109455-0000

Zoning: IL

Access: Private Drive
Visibility: Average
Topography: Flat

**Utilities** 

Water: Well
Sewer: City Sewer

Eastport Road Land 139 Eastport Rd Jacksonville, FL 32218

County: Duval

Market: Jacksonville
Sub Market: Northside

**Property Near:** Main Street (US-17)

Land Size (SF): 488,743 SF Land Size (Acres): 11.22 Acres

General Lis