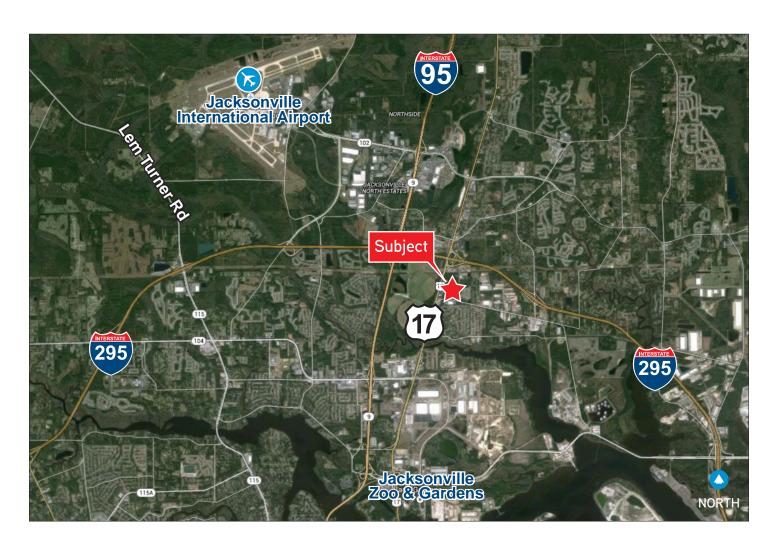

# Aerial

139 EASTPORT ROAD, JACKSONVILLE, FL 32218

| DISTANCE TO:               |         |                                  |        |
|----------------------------|---------|----------------------------------|--------|
| I-295                      | 0.5 mi  | JAXPORT - Talleyrand Terminal    | 8.0 mi |
| I-95                       | 1.6 mi  | JAXPORT - Dames Point Terminal   | 6.8 mi |
| I-10                       | 12.2 mi | JAXPORT - Blount Island Terminal | 7.7 mi |
| Jacksonville Int'l Airport | 5.0 mi  |                                  |        |