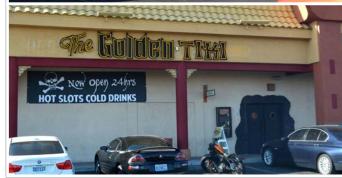

#### **PROPERTY HIGHLIGHTS**

- $\pm 1,000 \pm 2,550$  SF Space Available
- Located in the heart of China Town, just two minutes from The Strip, which hosts over 45,000,000 visitors annually
- Excellent visibility and immediate access to I-15
- Traffic counts 70,000 cars a day
- Join The Golden Tiki, Chada Street, Yama Sushi, Pho Kim Long, Lee's Sandwiches, and More!