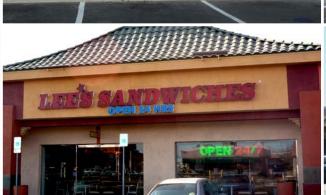

#### **PROPERTY HIGHLIGHTS**

- $\pm 1,000 \pm 2,550$  SF Space Available
- Located in the heart of China Town, just two minutes from The Strip, which hosts over 45,000,000 visitors annually
- Excellent visibility and immediate access to I-15
- Traffic counts 70,000 cars a day
- Join The Golden Tiki, Chada Street, Yama Sushi, Pho Kim Long, Lee's Sandwiches, and More!