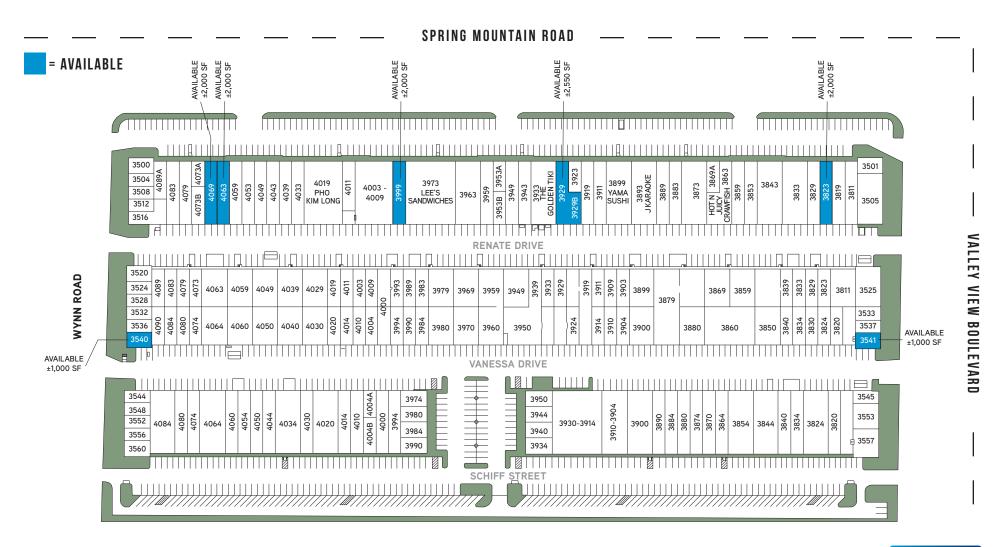

#### **PROPERTY HIGHLIGHTS**

- $\pm 1,000 \pm 2,550$  SF Space Available
- Located in the heart of China Town, just two minutes from The Strip, which hosts over 45,000,000 visitors annually
- Excellent visibility and immediate access to I-15
- Traffic counts 70,000 cars a day
- Join The Golden Tiki, Chada Street, Yama Sushi, Pho Kim Long, Lee's Sandwiches, and More!

#### **SUITE 3541** ±1,000 SF

**STEVE NEIGER** 

+1 702 592 7187 steve.neiger@colliers.com

3893 SPRING MOUNTAIN ROAD, LAS VEGAS, NV 89102

### **SUITE 3999** ±2,000 SF

#### **SUITE 4069** ±2,000 SF

### 3960 Howard Hughes Parkway, Suite 150 Las Vegas, NV 89169 T +1 702 735 5700 www.colliers.com/lasvegas

**SUITE 4063** ±2,000 SF