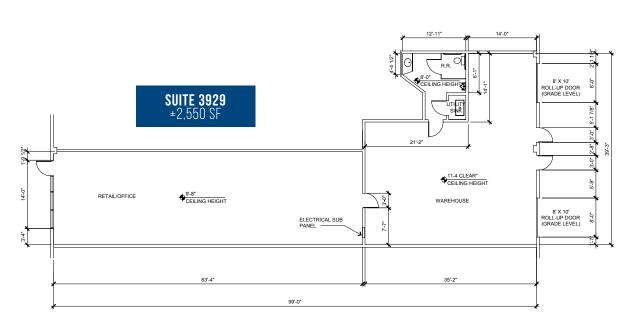

#### **PROPERTY HIGHLIGHTS**

- $\pm 1,000 \pm 2,550$  SF Space Available
- Located in the heart of China Town, just two minutes from The Strip, which hosts over 45,000,000 visitors annually
- Excellent visibility and immediate access to I-15
- Traffic counts 70,000 cars a day
- Join The Golden Tiki, Chada Street, Yama Sushi, Pho Kim Long, Lee's Sandwiches, and More!