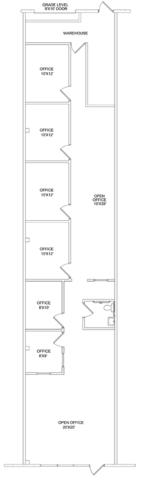

#### **PROPERTY HIGHLIGHTS**

- $\pm 1,000 \pm 2,550$  SF Space Available
- Located in the heart of China Town, just two minutes from The Strip, which hosts over 45,000,000 visitors annually
- Excellent visibility and immediate access to I-15
- Traffic counts 70,000 cars a day
- Join The Golden Tiki, Chada Street, Yama Sushi, Pho Kim Long, Lee's Sandwiches, and More!