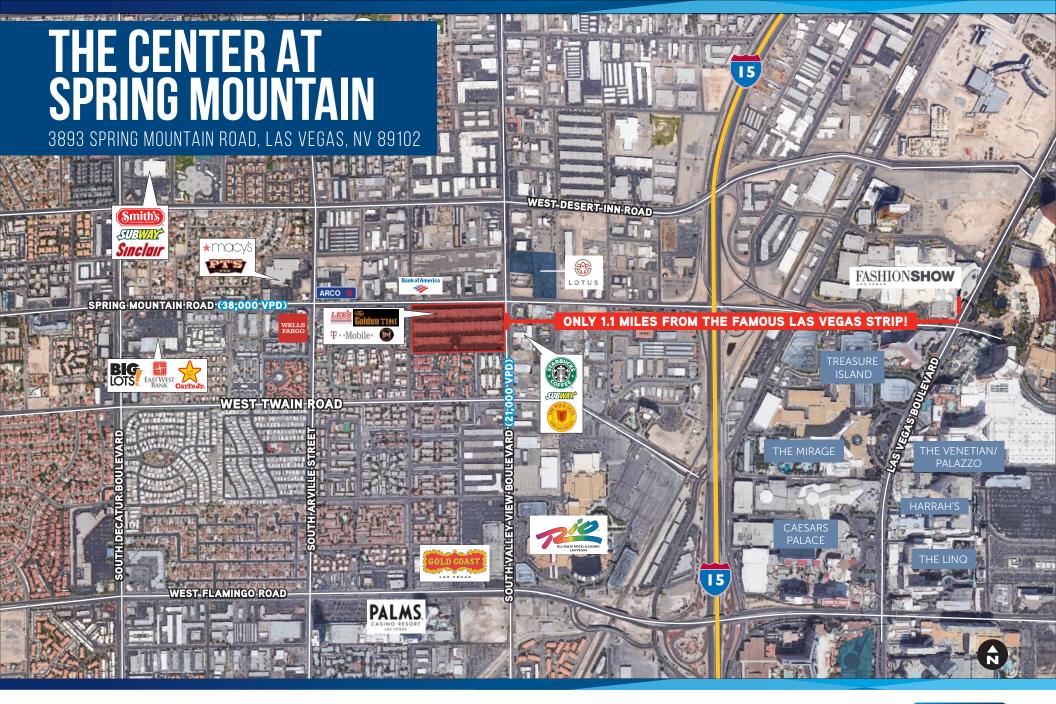

WORLD RENOWNED AS LAS VEGAS' VERY OWN CHINA TOWN, THIS AREA, JUST ONE VERY QUICK MILE WEST OF THE FASHION SHOW MALL, WYNN & ENCORE RESORTS, AND THE STRIP, HAS BECOME A DESTINATION FOR BOTH LOCALS AND TOURISTS ALIKE. WITH UNIQUELY THEMED PROPERTIES THAT INCLUDE SOME OF THE MOST FAMOUS AND WELL KNOWN RESTAURANTS IN THE LAS VEGAS VALLEY, THE CHINA TOWN CORRIDOR IS VISITED AT ALL TIMES DAY AND NIGHT, WITH SOME HOT SPOTS OPEN WITH 30-MINUTE WAITS AS LATE (OR EARLY) AS 3:00 AM. THERE'S NO PLACE OFF THE LAS VEGAS STRIP QUITE LIKE IT!

#### **PROPERTY HIGHLIGHTS**

- $\pm 1,000 \pm 2,550$  SF Space Available
- Located in the heart of China Town, just two minutes from The Strip, which hosts over 45,000,000 visitors annually
- Excellent visibility and immediate access to I-15
- Traffic counts 70,000 cars a day
- Join The Golden Tiki, Chada Street, Yama Sushi, Pho Kim Long, Lee's Sandwiches, and More!