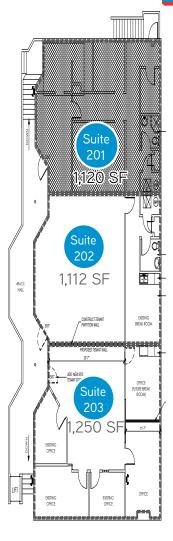

# 1414 West 6th Street - Floor Plans

#### Suite 201

- > 1,120 SF
- > Lease rate: \$1,120 monthly, gross plus utilities
- > Upper level suite with 4 private offices, reception, storage, restroom, and washer/dryer hook-ups

## Suite 202

- > 1,112 SF
- > Lease rate: \$1,112.00 monthly, gross plus utilites
- > Upper level suite with large open area, break room, and restroom

## Suite 203

- > 1,250 SF
- > Lease rate: \$1,250.00 monthly, gross plus utilites
- > Upper level suite with break room, 3 private offices and a large open area

AGENT: KIRSTEN FLORY +1 785 865 3821 LAWRENCE, KS kirsten.flory@colliers.com COLLIERS INTERNATIONAL 805 New Hampshire, Suite C Lawrence, KS 66044 www.colliers.com