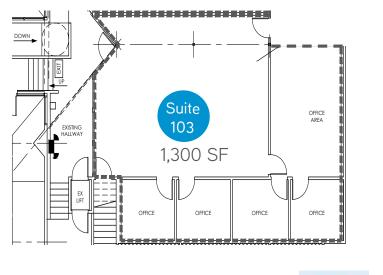

# 1414 West 6th Street - Floor Plans

#### Suite 103

- > 1,300 SF
- > Lease rate: \$1,300.00 monthly, gross plus utilities
- > Lower level suite with 4 private offices, storage, and open area