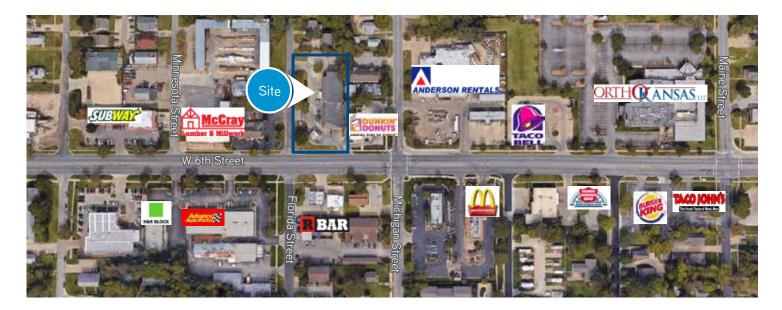

# 1414 West 6th Street - Aerial

This document has been prepared by Colliers International for advertising and general information only. Colliers International makes no guarantees, representations or warranties of any kind, expressed or implied, regarding the information including, but not limited to, warranties of content, accuracy and reliability. Any interested party should undertake their own inquiries as to the accuracy of the information. Colliers International excludes unequivocally all inferred or implied terms, conditions and warranties arising out of this document and excludes all liability for loss and damages arising there from. This publication is the copyrighted property of Colliers International and/or its licensor(s). © 2018. All rights reserved.

# Property Description

This fully remodeled office space is close to downtown Lawrence, KU, and Lawrence Memorial Hospital. The property is located at the intersection of Florida Street and 6th Street in The Landing strip mall. The new suites include open areas and single offices along, with common area, restrooms, and ADAA access. Qualified tenants can select new carpet color.