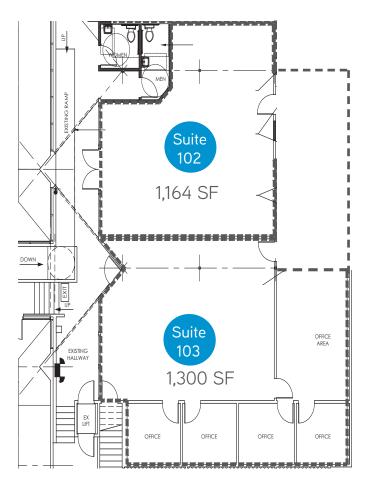

#### Suite 102

- > 1,164 SF
- > Lease rate: \$1,164.00 monthly, gross plus utilites
- > Lower-level suite with open area and break room

#### Suite 103

- > 1.300 SF
- > Lease rate: \$1,300.00 monthly, gross plus utilites
- > Lower-level suite with 4 private offices, storage, and open area

### 1414 West 6th Street - Floor Plans