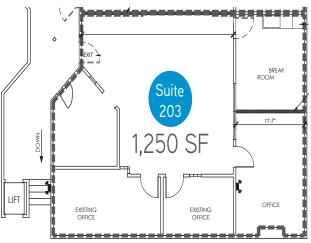

#### Suite 203

- > 1,250 SF
- > Lease rate: \$1,250.00 monthly, gross plus utilities
- > Upper-level suite with break room
- > 3 private offices and a large open area

### 1414 West 6th Street - Floor Plans