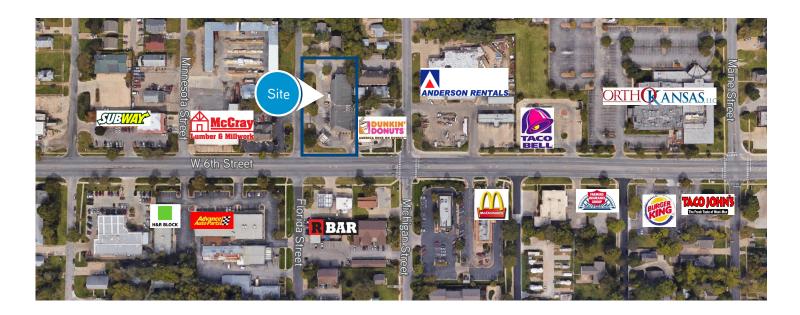

ed at the intersection of Florida Street and 6th Street in The Landing strip mall. The new suites include open areas and single offices along with common area, restrooms and ADAA access. Qualified tenants can select new carpet color.

### Available Space

#### Suite 203

- > 1,250 SF
- > Lease rate: \$1,250.00 monthly, gross plus utilities
- > Upper-level suite with break room
- > 3 private offices and a large open area

#### Suite 102

- > 1,164 SF
- > Lease rate: \$1,164.00 monthly, gross plus utilites
- > Lower-level suite with open area and break room

#### Suite 103

- > 1.300 SF
- > Lease rate: \$1,300.00 monthly, gross plus utilites
- > Lower-level suite with 4 private offices, storage, and open area

### 1414 West 6th Street - Floor Plans









## 1414 West 6th Street - Aerial