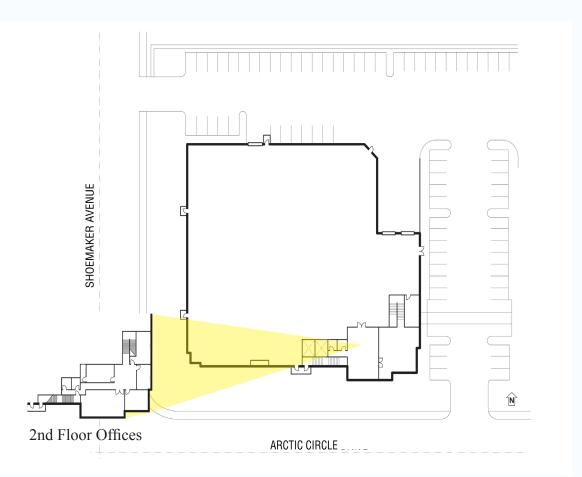

# Available Space & Site Plan

| Building Size     | 32,006 SF                      |
|-------------------|--------------------------------|
| Office Size       | 6,111 SF                       |
| Ceiling Clearance | 24'                            |
| Loading           | 2 Dock High and 1 Ground Level |
| Year Built        | 2004                           |