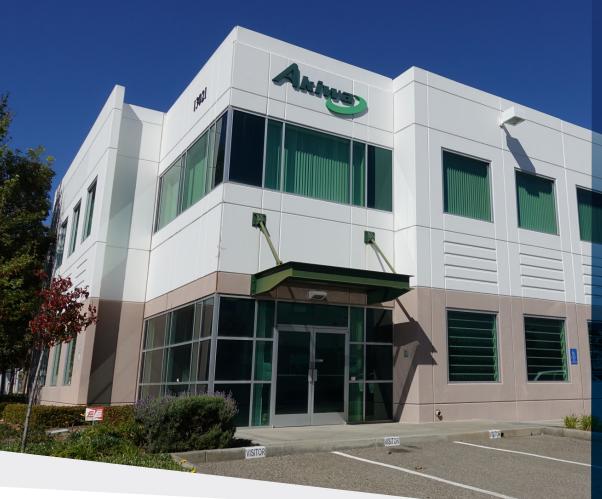

# FOR SALE | 13021 Arctic Circle, Santa Fe Springs | CA

## **Property Features**

- State-of-the-Art Industrial Building
- Corner Location
- 6,111 SF Office Space
- 24' Clearance Height
- 2 Dock High Loading Doors and 1 Ground Level Position
- ESFR Sprinkler System
- 800 Amps, 244/480 Volts Power
- T-5 Lighting with Motion Sensors
- Built in 2004
- Excellent Access to 5, 605, and 91 Freeways