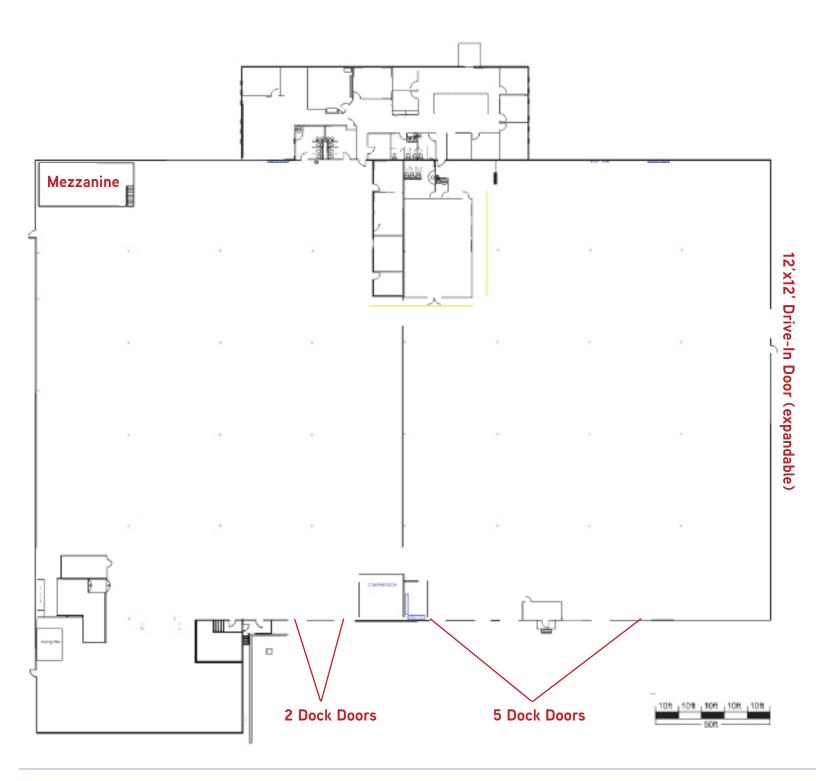

# 2421 McGaw Rd > Building Features

- > 7 Dock doors, most with levelers and lights
- > 1 Drive-in door (12' x 12') (Room for expansion)
- > 22'-23' clear height
- > 40' x 40' column spacing
- > 2,000 amp, 208 volt electric
- > T-5 lighting with motion sensors
- > Excellent Rickenbacker Airport area location
- > Compressed air lines in place
- > Recently renovated offices, conference room with kitchenette

- > Various shipping manager offices throughout
- > Excellent access to I-270
- > Wet sprinklered
- > Fully updated pump room for sprinklers
- > Separate office/warehouse restrooms
- Spill containment room for possible hazardous materials storage
- > Fully fenced and gated at both roads
- > Switchgear in place for backup generator

# 2421 McGaw Rd > Floorplans

BENJAMIN B. JOHNSON, SIOR 614.824.7834 COLUMBUS, OH benjamin.johnson@colliers.com COLLIERS INTERNATIONAL Two Miranova Place, Suite 900 Columbus, OH 43215 www.colliers.com/columbus